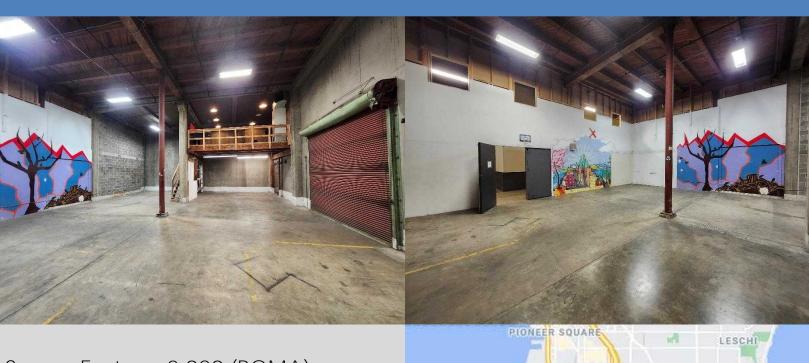

### SPACE DETAILS

Industrial warehouse space available now. Unit 42 is 2,435 sq.ft. (usable). The space is roughly 40'x49' and includes 457 sq.ft. of mezzanine space. Access to the space is via a 12'x10' roll door or a 8'x8' swing door. Ceiling height is 21'4" and beams are 19'. The height under mezzanine is 10'. Asking rate of \$3,385/month (\$1.13/blended sq.ft.) + NNN. NNN charges include utilities. Located one block from the SODO light rail station. There is free street parking around the building. Easy access to I-5, Hwy 99, and I-90.

#### VIDEO TOUR

SODO

INDUSTRIAL

Harbor Island

West Seattle Bridge

2450 6<sup>th</sup> Ave S

COLUMBIA CITY

Square Feet 2,989 (BOMA)

Base Rent \$1.13/SF (Blended)

NNN 0.48¢/SF

Available Now

Unit 42