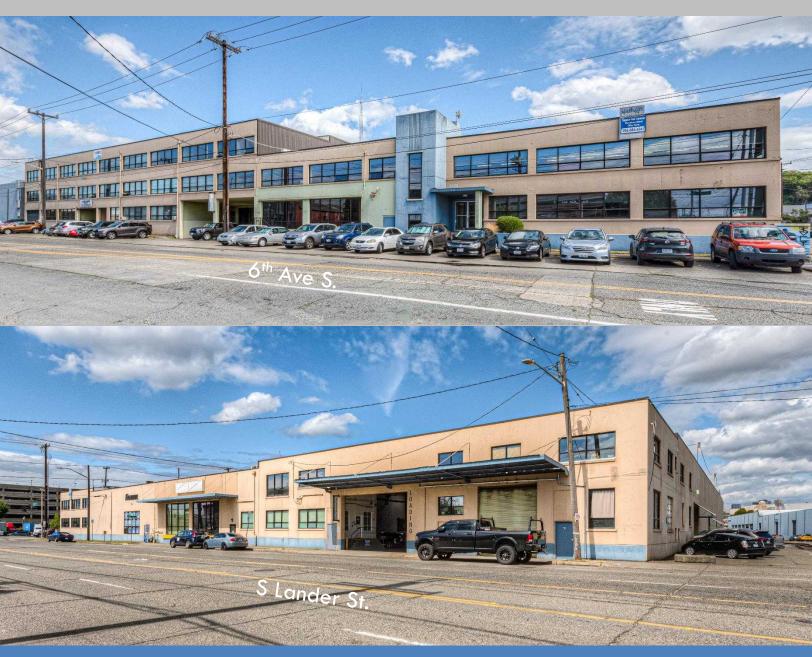

## SODO - 6<sup>th</sup> & Lander 2450 6<sup>th</sup> Ave S., Unit 42 Seattle, VVA 98134

### SPACE DETAILS

Industrial warehouse space available now. Unit 42 is 2,435 sq.ft. (usable). The space is roughly 40'x49' and includes 457 sq.ft. of mezzanine space. Access to the space is via a 12'x10' roll door or a 8'x8' swing door. Ceiling height is 21'4" and beams are 19'. The height under mezzanine is 10'. Asking rate of \$3,385/month (\$1.13/blended sq.ft.) + NNN. NNN charges include utilities. Located one block from the SODO light rail station. There is free street parking around the building. Easy access to I-5, Hwy 99, and I-90.