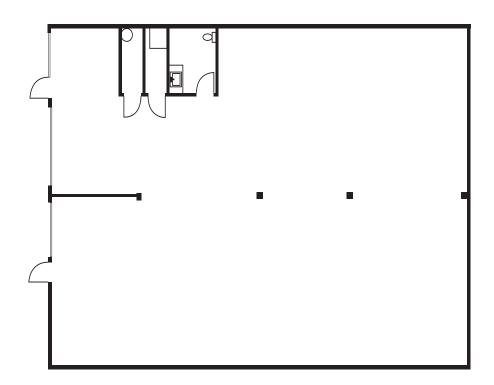

### *Suite 150*

Flex space \$26.00/SF full service

3,455 square feet Former Martial Arts studio

Open plan, high ceilings

SIGNAGE POSSIBLE

FREE PARKING

EXCELLENT HWY 99 N/S ACCESS

KEN HIRATA