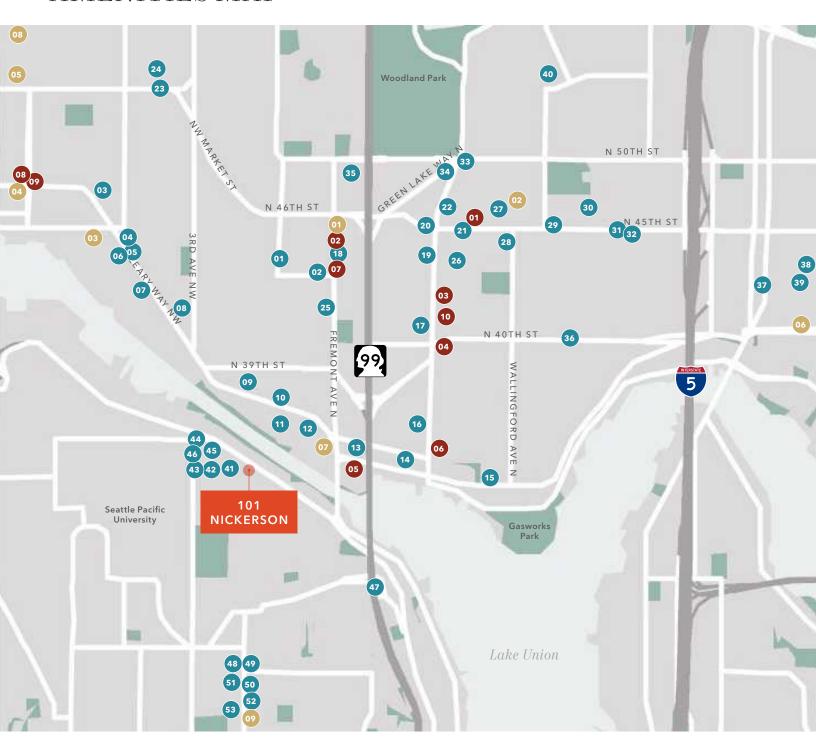

## **AMENITIES MAP**

| EAT + DRINK                        | 27 Molly Moon's Homemade Ice Cream | GROCERY + SHOPPING               |
|------------------------------------|------------------------------------|----------------------------------|
| 01 Lighthouse Roasters             | 28 Julia's in Wallingford          | 01 Marketime Foods               |
| 02 Paseo Fremont                   | 29 The Octopus Bar                 | 02 QFC                           |
| 03 Giddy Up Burgers                | 30 Ezell's Famous Chicken          | 03 Fred Meyer                    |
| 04 Bad Jimmy's Berwing Co          | 31 Dick's Drive-In                 | 04 Trader Joe's                  |
| os 4Bs - Ballard Grill & Alehouse  | 32 Rancho Bravo Tacos              | 05 Safeway                       |
| 06 Hale's Brewery                  | 33 Bamboo Village                  | 06 District Market               |
| 07 Two Shoe BBQ                    | 34 Kidd Valley                     | o7 PCC Community Markets         |
| 08 Frelard Pizza Company           | 35 El Legendario Mexican           | 08 Ballard Market                |
| o9 The George & Dragon Pub         | 36 Irwin's Neighborhood Bakery     | 09 Trader Joes                   |
| 10 Nectar Lounge                   | 37 Portage Bay Cafe                |                                  |
| 11 Brouwer's Cafe                  | 38 Chipotle Mexican Grill          | HEALTH + SERVICES                |
| 12 Fremont Coffee Company          | 39 Starbucks                       | 01 Neighborcare Health           |
| 13 Milstead & Co                   | 40 Mighty-O Donuts                 | 02 Fremont Family Practice       |
| 14 Fremont Brewing Company         | 41 206 Burger Company              | 03 Community Psychiatric Clinic  |
| 15 The Essential Baking Company    | 42 Zeeks Pizza                     | 04 Emerald City Athletics        |
| 16 Monolin                         | 43 Two Kicks coffee                | 05 Anytime Ftiness               |
| 17 Pagliacci Pizza                 | 44 Byen Bakaery                    | 06 FUELhouse                     |
| 18 Uneeda Burger                   | 45 Thai Fusion Restaurant          | 07 The Yoga Tree                 |
| 19 Tutta Bella Neapolitan Pizzeria | 46 7-Eleven                        | 08 CorePower Yoga                |
| 20 Seattle Meowtropolitan          | 47 Canlis                          | 09 Meridian Women's Health       |
| 21 Tilth                           | 48 Homegrown                       | 10 Emerald City Emergency Clinic |
| 22 Blue Star Cafe & Pub            | 49 Grappa                          |                                  |
| 23 Slate Coffee Bar                | 50 Bounty Kitchen                  |                                  |
| 24 Veraci Pizza                    | 51 How to Cook a Wolf              |                                  |
| 25 Le Coin                         | 52 El Mezcalito                    |                                  |
| 26 Rocking Wok Taiwanese Cuisine   | 53 Elliott Bay Pizza               |                                  |