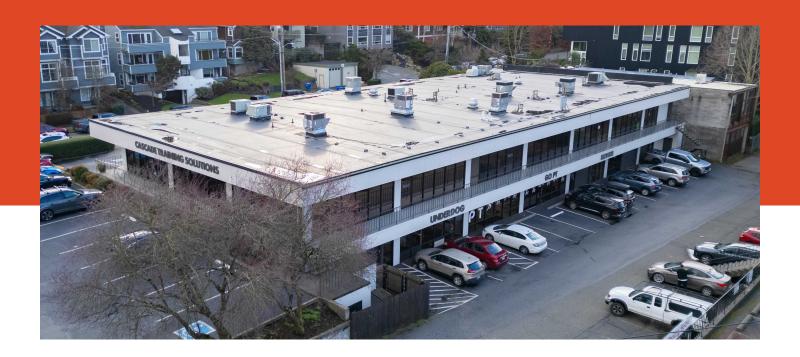

### *Suite 150*

Flex space \$26.00/SF full service

3,455 square feet Former Martial Arts studio

Open plan, high ceilings

SIGNAGE POSSIBLE

FREE PARKING

EXCELLENT HWY 99 N/S ACCESS

KEN HIRATA

206.296.9625 ken.hirata@kidder.com

KIDDER.COM

3,455 SF

AVAILABLE

\$26.00

LEASE RATE (SF/YR)

4/1/2024

N