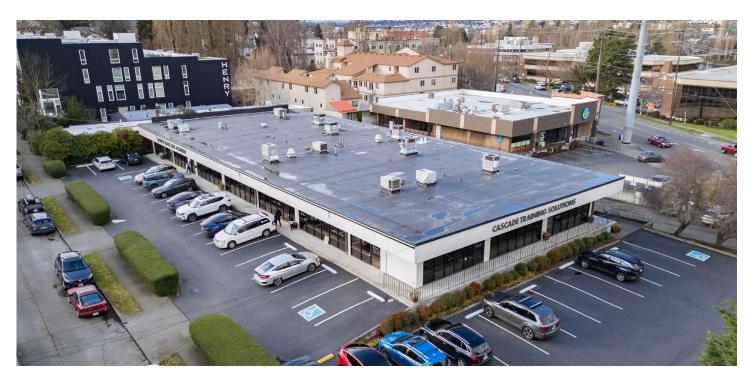

# NICKERSON BUSINESS PARK

101 NICKERSON ST, SEATTLE, WA

### *Suite 150*

Flex space \$26.00/SF full service

3,455 square feet Former Martial Arts studio

Open plan, high ceilings

SIGNAGE POSSIBLE

FREE PARKING

EXCELLENT HWY 99 N/S ACCESS

KEN HIRATA

206.296.9625 ken.hirata@kidder.com

KIDDER.COM

3,455 SF

AVAILABLE

\$26.00

LEASE RATE (SF/YR)

4/1/2024

N