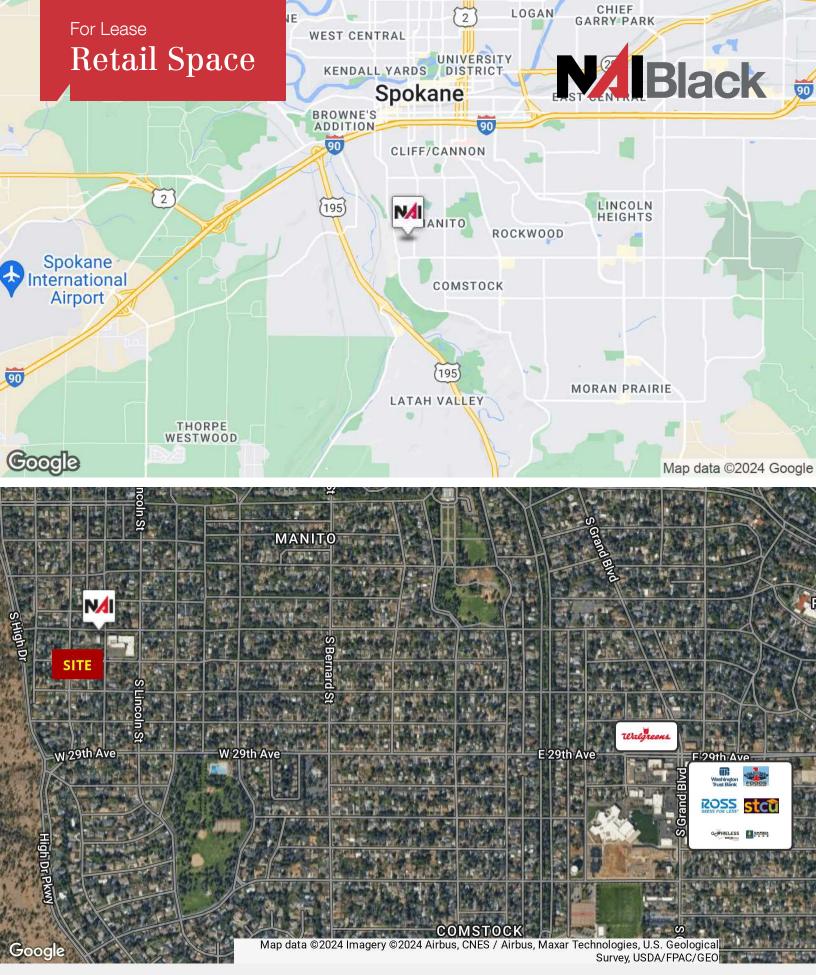

## 1001 W 25th Avenue

Spokane, Washington 99203

## **Property Description**

Space Available: 1,150 sf ±

Excellent South Hill location

Ample Paved Parking

Lease Rate: \$20.00/SF/Yr. (NNN)

For more information

Chris Bell, SIOR

O: 509 622 3538 cbell@naiblack.com