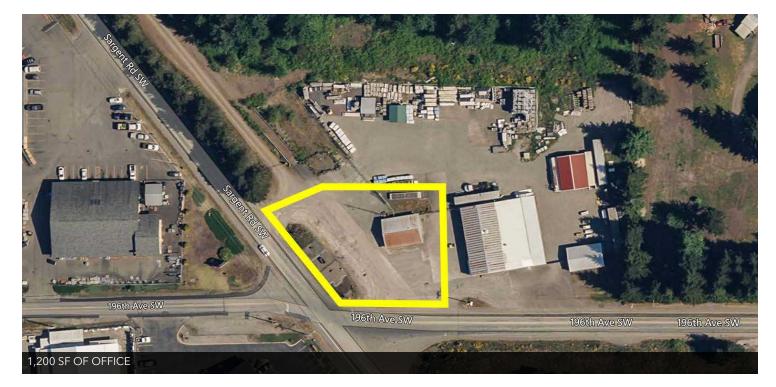

## **LISTING DATA**

AVAILABLE SF: AVAILABLE AREAS: 196,000 SF Yard: 4.5+/- Acres Office: 1,200 SF 1970

OFFICE YEAR BUILT:

# **PROPERTY INFORMATION**

- Utilities to Site
- Site graded and level, ready for occupancy
- Zoned Heavy Industrial, Rochester Urban Growth Area, Unincorporated Thurston County
- Two curb cuts for ingress / egress
- Call Broker for rates