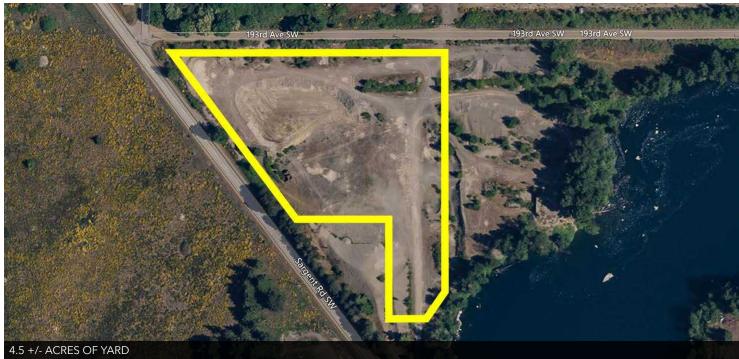

## **LISTING DATA**

AVAILABLE SF: AVAILABLE AREAS: 196,000 SF Yard: 4.5+/- Acres Office: 1,200 SF 1970

OFFICE YEAR BUILT:

# **PROPERTY INFORMATION**

- Utilities to Site
- Site graded and level, ready for occupancy
- Zoned Heavy Industrial, Rochester Urban Growth Area, Unincorporated Thurston County
- Two curb cuts for ingress / egress
- Call Broker for rates