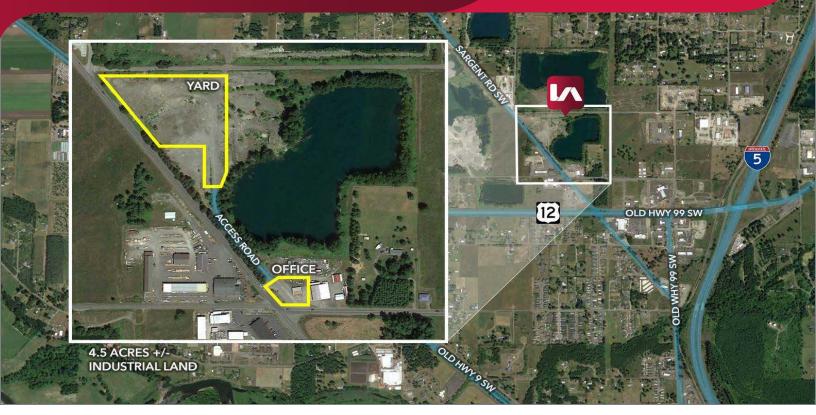

# Land for Lease LARGE ROCHESTER INDUSTRIAL YARD

6490 196th Ave SW, Rochester, WA 98579

## **LISTING DATA**

AVAILABLE SF: AVAILABLE AREAS: 196,000 SF Yard: 4.5+/- Acres Office: 1,200 SF 1970

OFFICE YEAR BUILT:

# **PROPERTY INFORMATION**

- Utilities to Site
- Site graded and level, ready for occupancy
- Zoned Heavy Industrial, Rochester Urban Growth Area, Unincorporated Thurston County
- Two curb cuts for ingress / egress
- Call Broker for rates