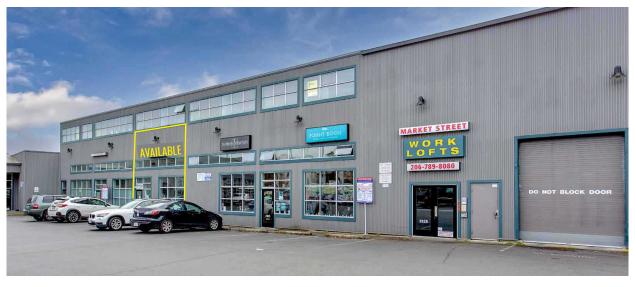

#### **AVAILABLE**

SUITE C: 3,883 SF, Call for rates

**SUITE D**: 1,434 SF, \$26 - \$30 PSF + \$4.17 PSF NNN

Lease pending

**SUITE E**: 1,452 SF, \$26 - \$30 PSF + \$4.17 PSF NNN

Built-out office space

**SUITE G**: 991 SF, \$26 - \$30 PSF + \$4.17 PSF NNN