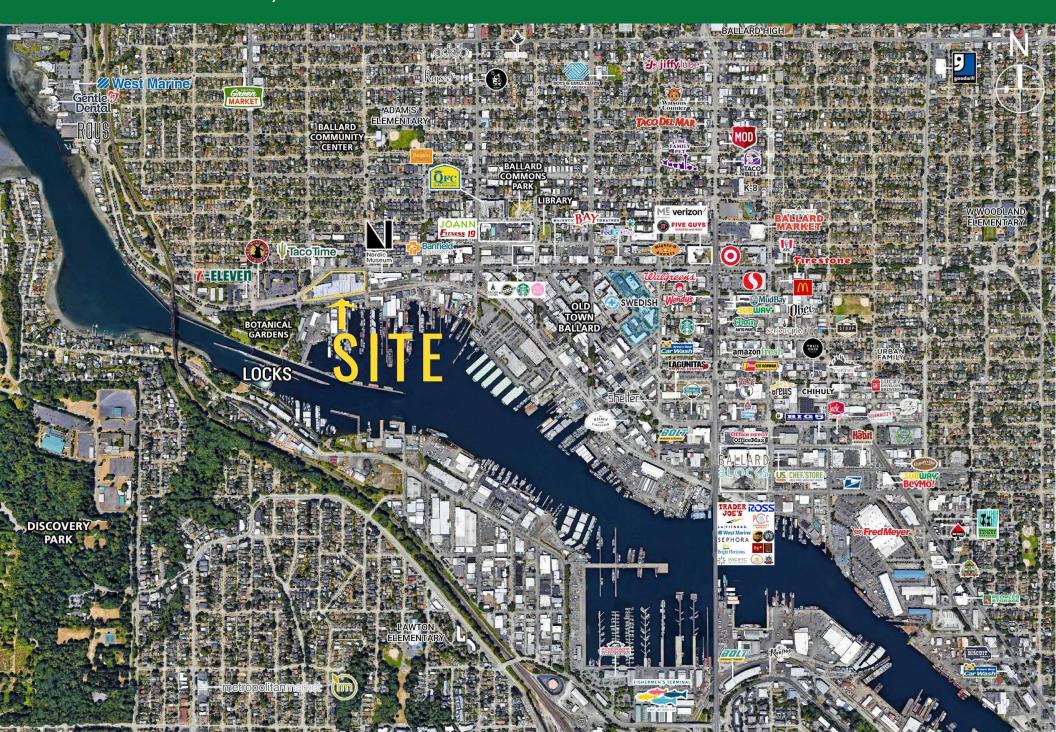

#### **FEATURES**

- Building under NEW ownership!
- On site parking mix of retail, artist/work lofts, restaurants and self storage
- Located near the Hiram M. Chittenden Locks, the Nordic Heritage Museum, Shilshole Bay Marina and Golden Gardens Park
- 7,743 ADT on NW Market St.
- 15,630 households within a one mile radius
- \$859,864 median home value within a one mile radius

# MARKET STREET CENTER - RETAIL Seattle, WA

**AERIAL** 