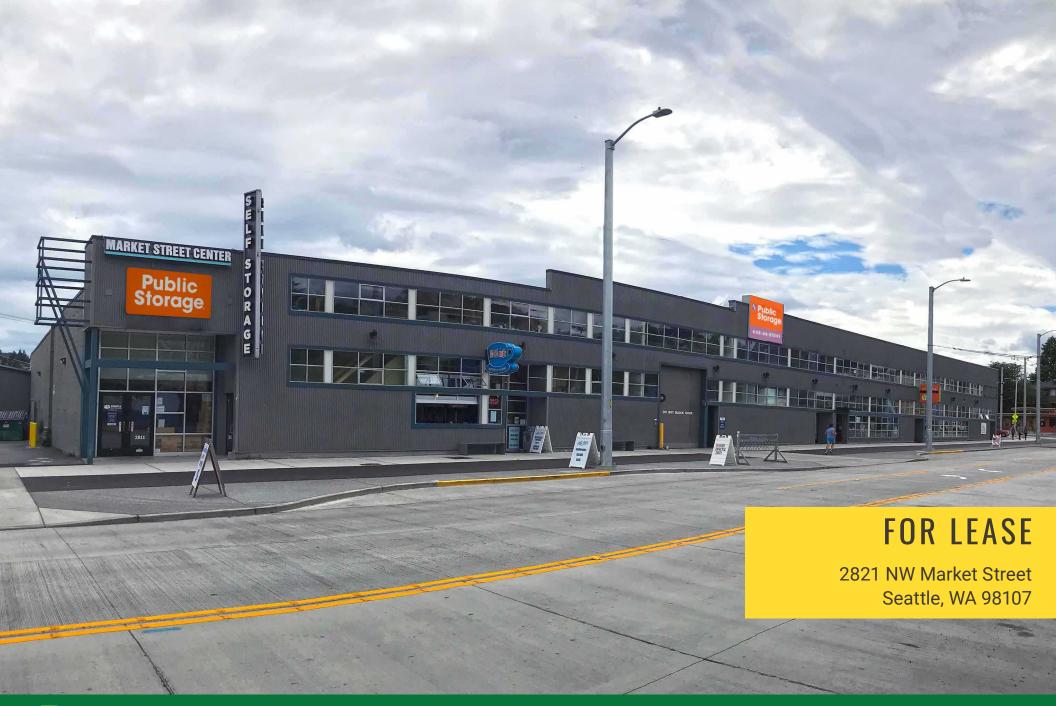

## MARKET STREET CENTER - RETAIL Seattle, WA

#### **FEATURES**

- Building under NEW ownership!
- On site parking mix of retail, artist/work lofts, restaurants and self storage
- Located near the Hiram M. Chittenden Locks, the Nordic Heritage Museum, Shilshole Bay Marina and Golden Gardens Park
- 7,743 ADT on NW Market St.
- 15,630 households within a one mile radius
- \$859,864 median home value within a one mile radius