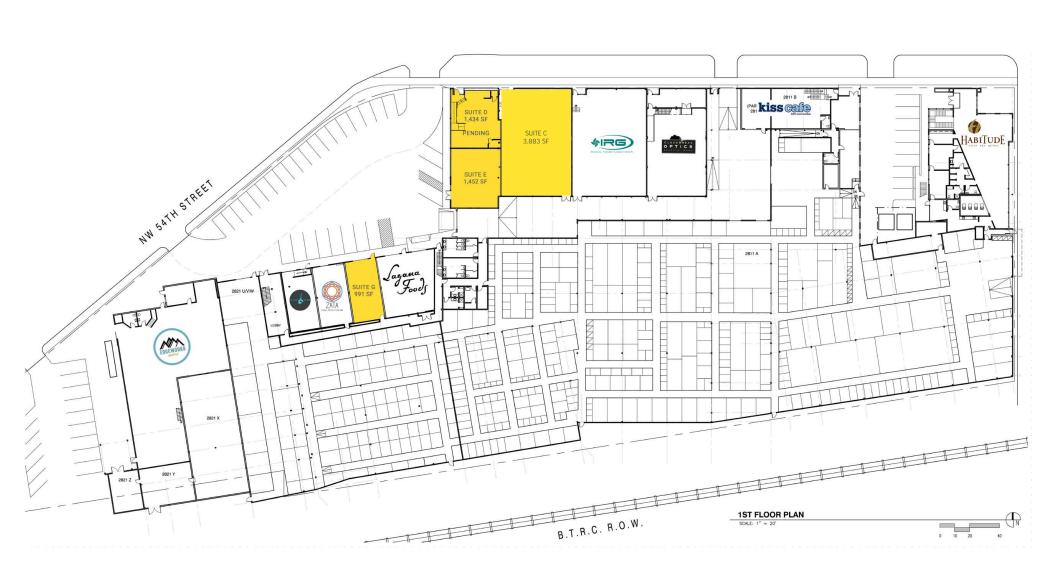

#### **AVAILABLE**

SUITE C: 3,883 SF, Call for rates

**SUITE D**: 1,434 SF, \$26 - \$30 PSF + \$4.17 PSF NNN

Lease pending

**SUITE E**: 1,452 SF, \$26 - \$30 PSF + \$4.17 PSF NNN

Built-out office space

**SUITE G**: 991 SF, \$26 - \$30 PSF + \$4.17 PSF NNN

#### **CO-TENANTS**

- Habitude Salon & Day Spa
- Edgeworks Climbing Seattle
- Kiss Cafe
- IRG Physical & Hand Therapy