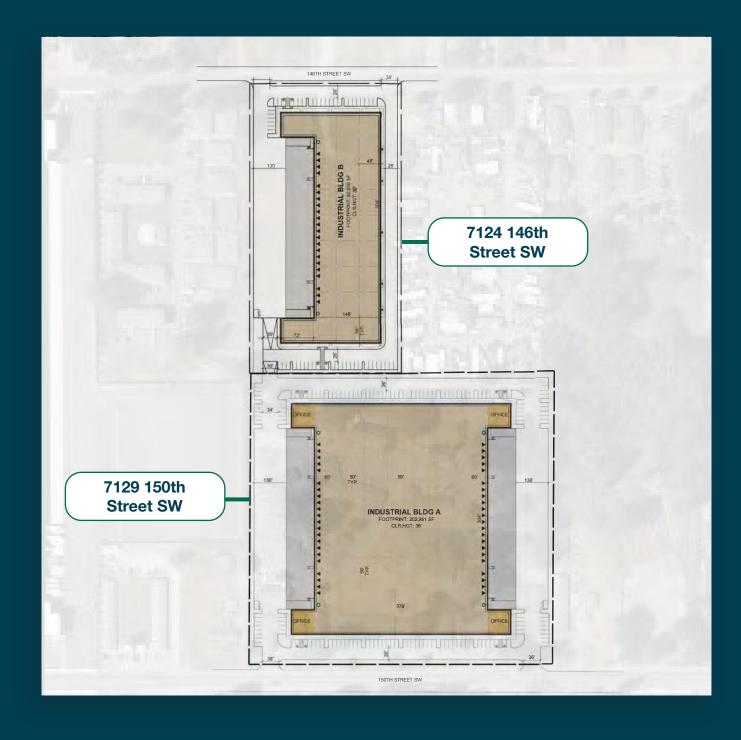

# **Building A**

202,951 SF - double loaded 40' clear height

# **Building B**

82,656 SF - single loaded 40' clear height