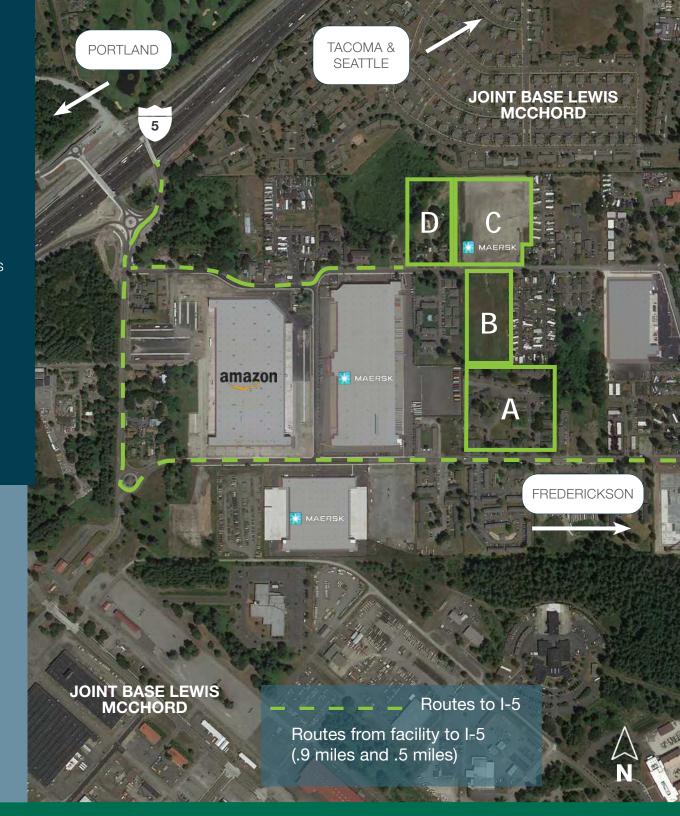

# TRANSPORTATION REGION

- + Located in the midst of Washington State's:
  - + Most densely populated geographic area
  - + Bio Research and top technology centers
- Next door to Joint Base Lewis McChord, the largest military installation west of the Mississippi
- + Economic Opportunity Zone
- + EB-5 Regional Target Zone

# **EXCELLENT TRANSPORTATION HUB**

- Less than 1 mile to I-5
- 12 miles to Port of Tacoma
- New I-5 Interchange with round-abouts for easy traffic flow
- Adjacent Joint Base Lewis McChord