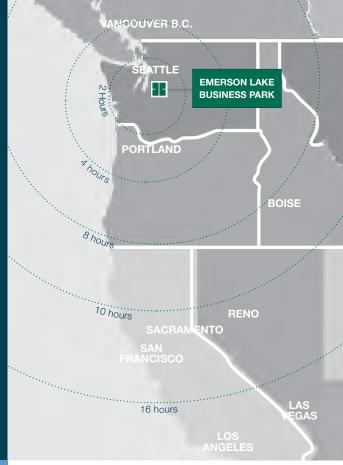

# **DRIVING DISTANCES**

| Tacoma, WA         | 5 miles     |
|--------------------|-------------|
| Seattle, WA        | 40 miles    |
| Portland, OR       | 135 miles   |
| Vancouver, B.C     | 182 miles   |
| Boise, ID          | 524 miles   |
| Reno, NV           | 665 miles   |
| Sacramento, CA     | 714 miles   |
| San Francisco, CA  | 769 miles   |
| Salt Lake City, UT | 860 miles   |
| Las Vegas, NV      | 1,098 miles |
| Los Angeles, CA    | 1,097 miles |