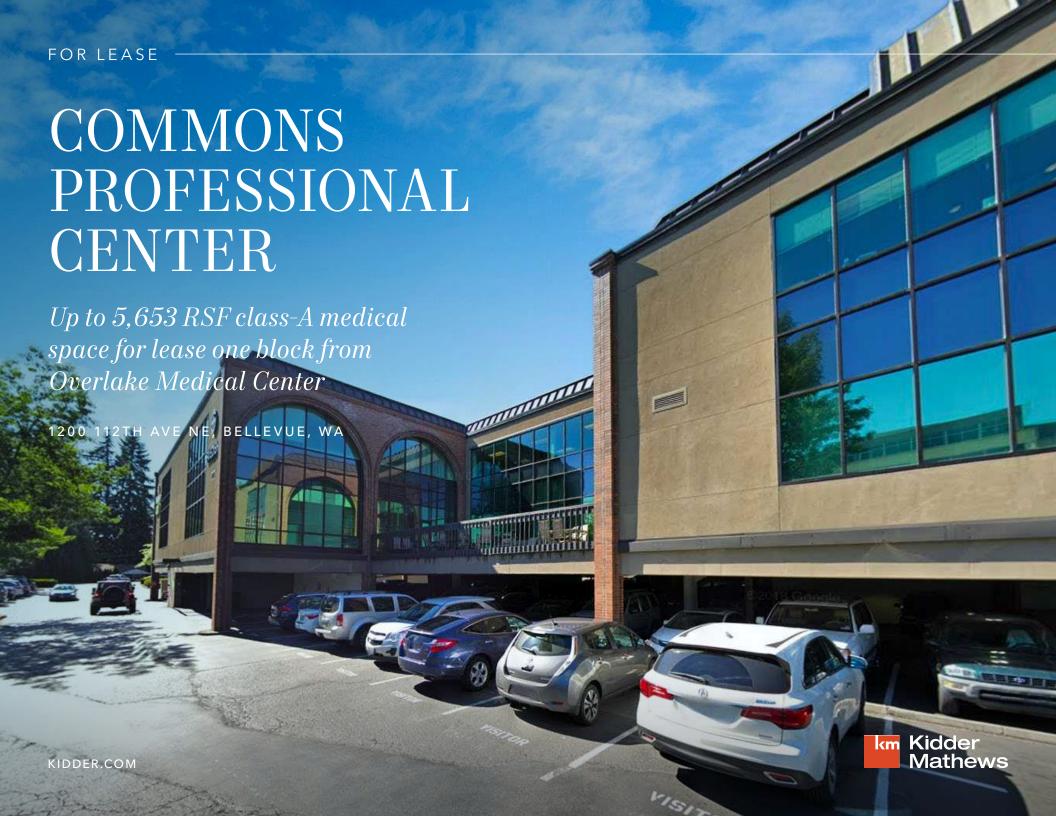

## Property Features

Suite C-260 available – 5,653 RSF (divisible), existing physical therapy build-out

Features an on-site deli and property management services

Monument signage available

Fully sprinklered buildings

Free surface parking and covered parking stalls 4.5/1,000 SF (60% covered parking)

Located approximately one block from Overlake Hospital Medical Center

AVAILABLE

NOW CLASS-A MEDICAL OFFICE BUILDING



## FLOOR PLAN

SUITE C-260



5,653 SF

\$40.00

PSF, NNN

AVAILABLE FOR LEASE

KIDDER MATHEWS

## FLOOR PLAN

SPEC DEMISE PLAN **SUITE C-260 SUITE C-255** NOT AVAILABLE

2,629 SF

3,024 SF

AVAILABLE FOR LEASE

KIDDER MATHEWS

## COMMONS PROFESSIONAL CENTER









AVAILABLE FOR LEASE

KIDDER MATHEWS