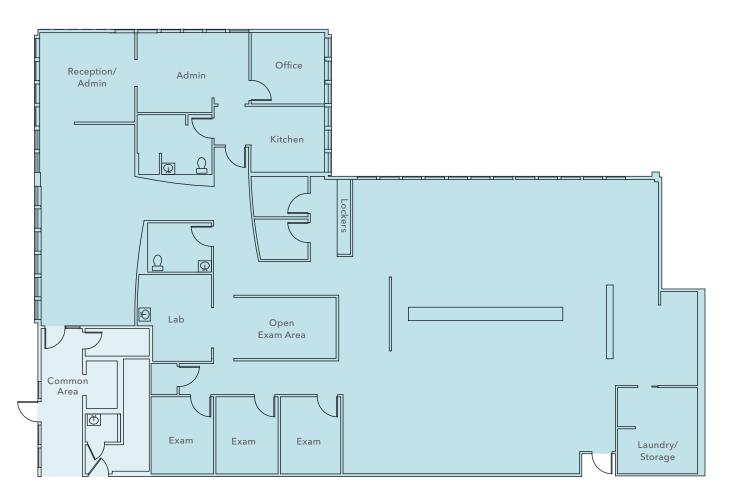

## FLOOR PLAN

SUITE C-260

5,653 SF

\$40.00

PSF, NNN

AVAILABLE FOR LEASE

KIDDER MATHEWS

## FLOOR PLAN

SPEC DEMISE PLAN **SUITE C-260 SUITE C-255** NOT AVAILABLE

2,629 SF

3,024 SF

AVAILABLE FOR LEASE

KIDDER MATHEWS