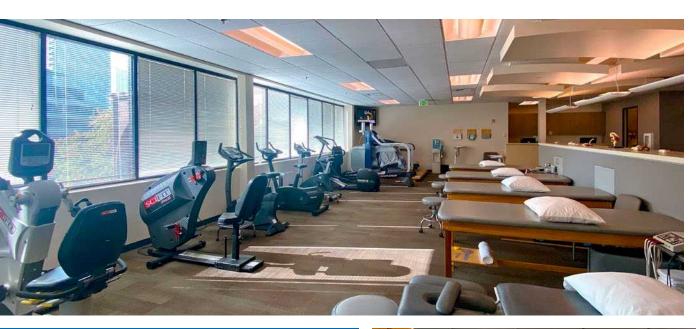

## Property Features

Suite C-260 available – 5,653 RSF (divisible), existing physical therapy build-out

Features an on-site deli and property management services

Monument signage available

Fully sprinklered buildings