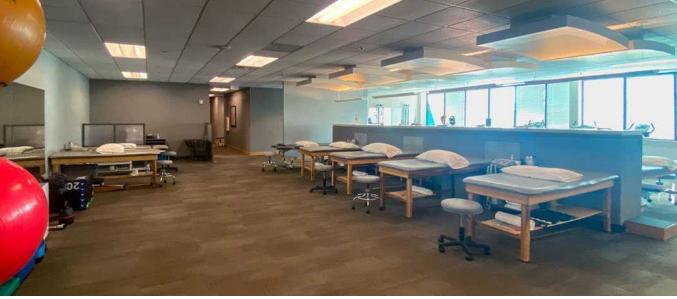

## Property Features

Suite C-260 available – 5,653 RSF (divisible), existing physical therapy build-out

Features an on-site deli and property management services

Monument signage available

Fully sprinklered buildings