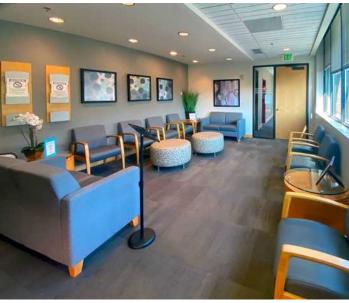

## Property Features

Suite C-260 available – 5,653 RSF (divisible), existing physical therapy build-out

Features an on-site deli and property management services

Monument signage available

Fully sprinklered buildings