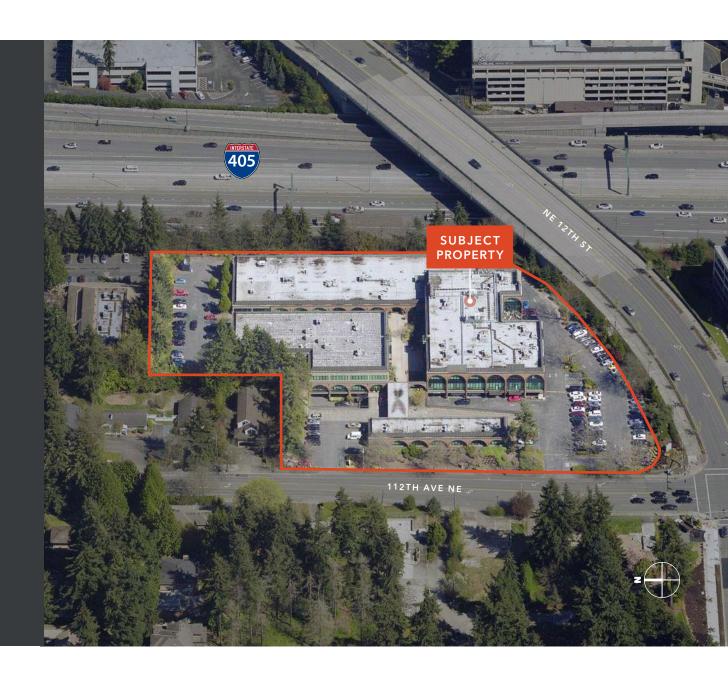

Free surface parking and covered parking stalls 4.5/1,000 SF (60% covered parking)

Located approximately one block from Overlake Hospital Medical Center

AVAILABLE

NOW CLASS-A MEDICAL OFFICE BUILDING