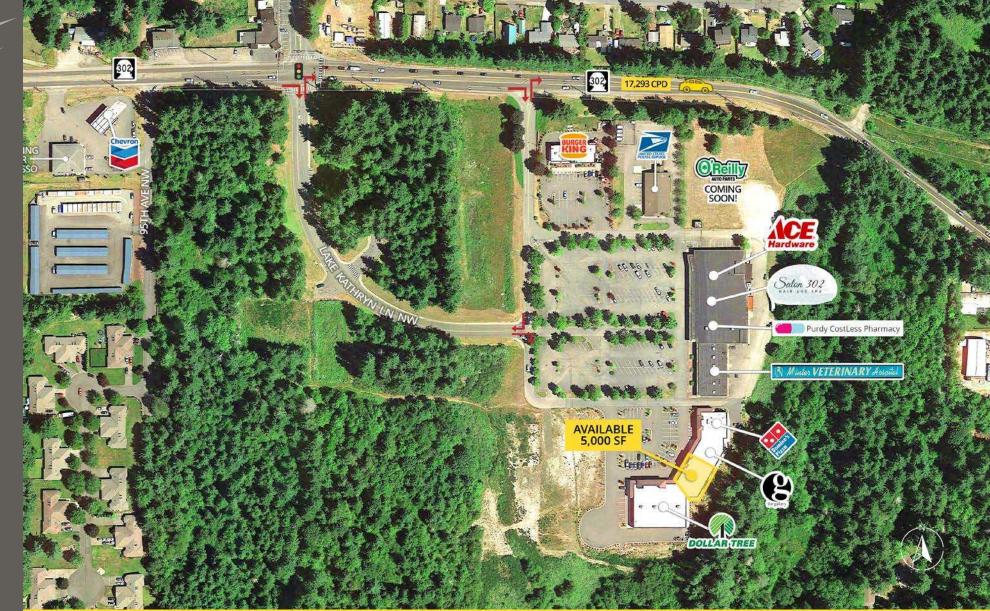

#### 5,000 SF \$20.00 PSF PLUS NNN

- Established community staple: Anchored by national tenants like Domino's and Dollar Tree, the property serves a consistent customer base in the growing Key Peninsula.
- Strong visibility and accessibility: Located directly off Highway 302 with multiple access points, ensuring convenient customer access and high visibility.
- **Diversified tenant mix:** A mix of national and local tenants offers stability and reduces vacancy risk.
- Expansive on-site parking availability
- Ask about future growth
- NNN Estimate: \$6.50 sq.ft. (2023)

Located directly off SR-302

Located moments from Gig Harbor North

-

17,293 CPD SR-302

13 Minutes from HWY 16