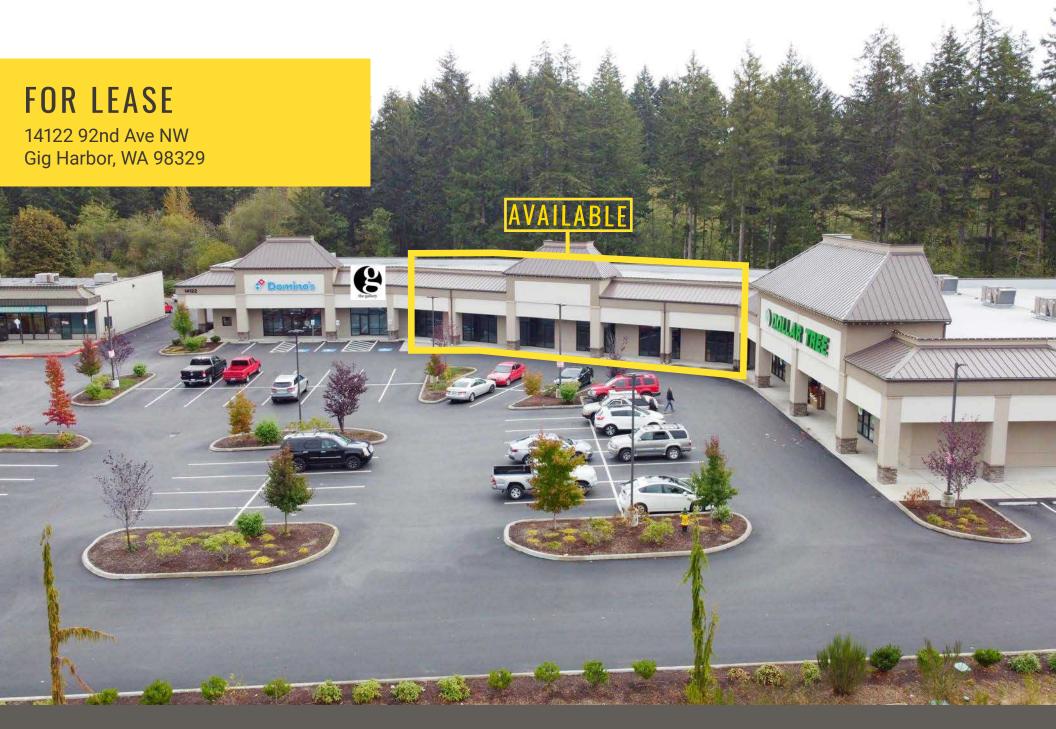

# LAKE KATHRYN VILLAGE

Jamie Firth | Lisa Tallman

First Western Properties—Tacoma Inc. | 253.472.0404 6402 Tacoma Mall Blvd, Tacoma, WA 98409 | fwp-inc.com **LAKE KATHRYN VILLAGE** is a community staple, serving not only majority of the Key Peninsula but travelers as well. Anchored by Purdy Costless Pharmacy, Ace Hardware, Dollar Tree, Burger King and the United States Postal Service. Lake Kathryn serves a consistent customer base in the growing Key Peninsula.

#### 14122 92ND AVE NW

#### 5,000 SF \$20.00 PSF PLUS NNN

- Established community staple: Anchored by national tenants like Domino's and Dollar Tree, the property serves a consistent customer base in the growing Key Peninsula.
- Strong visibility and accessibility: Located directly off Highway 302 with multiple access points, ensuring convenient customer access and high visibility.
- **Diversified tenant mix:** A mix of national and local tenants offers stability and reduces vacancy risk.
- Expansive on-site parking availability
- Ask about future growth
- NNN Estimate: \$6.50 sq.ft. (2023)