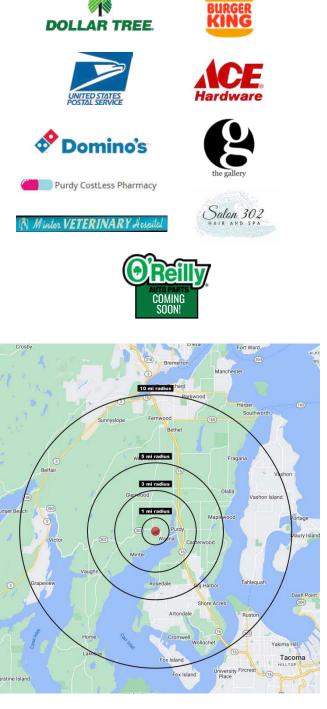

# LAKE KATHRYN VILLAGE

Jamie Firth | Lisa Tallman

First Western Properties—Tacoma Inc. | 253.472.0404 6402 Tacoma Mall Blvd, Tacoma, WA 98409 | fwp-inc.com **LAKE KATHRYN VILLAGE** is a community staple, serving not only majority of the Key Peninsula but travelers as well. Anchored by Purdy Costless Pharmacy, Ace Hardware, Dollar Tree, Burger King and the United States Postal Service. Lake Kathryn serves a consistent customer base in the growing Key Peninsula.

| 0.00 00.11. (2020) |  |
|--------------------|--|
|                    |  |

| Regis - 2023 | Population | Average HH Income | Daytime Population |
|--------------|------------|-------------------|--------------------|
| Mile 3       | 14,922     | \$144,206         | 3,397              |
| Mile 5       | 42,388     | \$127,903         | 9,349              |
| Mile 10      | 144,459    | \$122,473         | 34,317             |