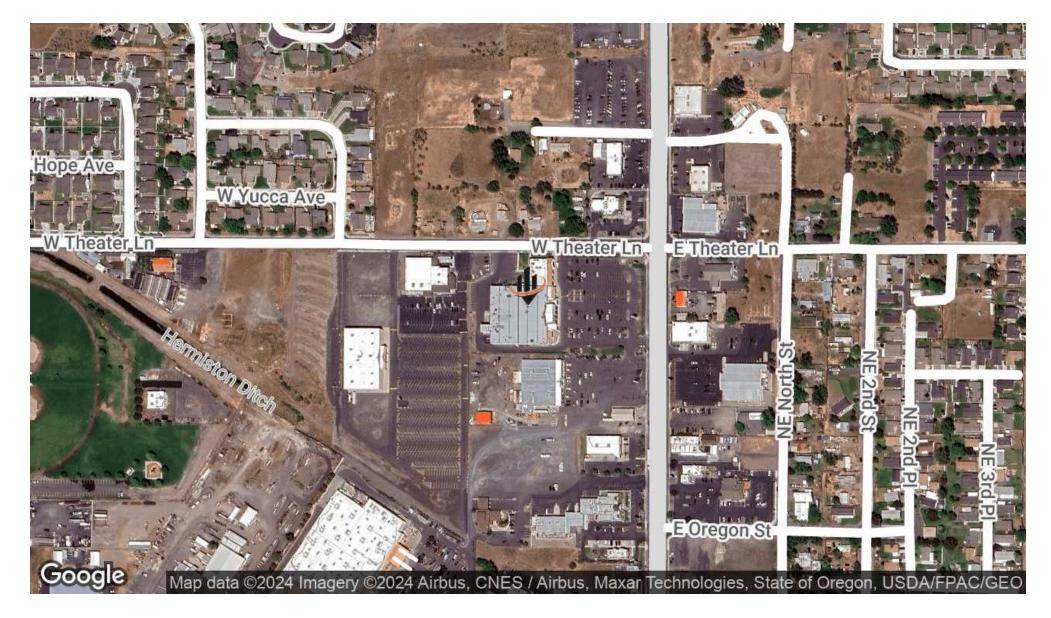

#### **PROPERTY OVERVIEW**

Hermiston Plaza is a grocery anchored retail center that is situated on the main thoroughfare and the largest regional connector in Northeast Oregon-North 1st Street/HWY 395. Boasting nearly 30,000 VPD.

### **PROPERTY HIGHLIGHTS**

- 1,335 SF
- Grocery Anchored Center
- 1 ADA Restroom
- Existing Hair Salon Stations
- Washer and Dryer Hookup