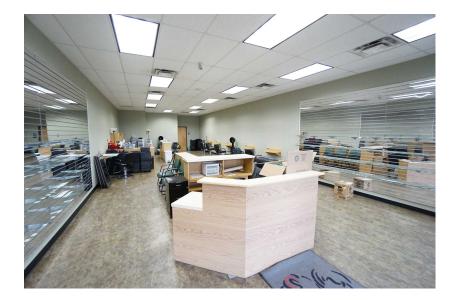

18.00 PSF NNN |
|----------------|-----------------|
| BUILDING SIZE: | 49,041 SF       |
| AVAILABLE SF:  | 1.335           |
| LOT SIZE:      | 4.79 Acres      |
| YEAR BUILT:    | 1991            |
| RENOVATED:     | 2009            |
| MARKET:        | NE Oregon       |

#### **PROPERTY OVERVIEW**

Hermiston Plaza is a grocery anchored retail center that is situated on the main thoroughfare and the largest regional connector in Northeast Oregon-North 1st Street/HWY 395. Boasting nearly 30,000 VPD.

### **PROPERTY HIGHLIGHTS**

- 1,335 SF
- Grocery Anchored Center
- 1 ADA Restroom
- Existing Hair Salon Stations
- Washer and Dryer Hookup

#### KEN DAVIS

O: 509.949.0860

ken.davis@svn.com

## **ADDITIONAL PHOTOS**



#### KEN DAVIS O: 509.949.0860 ken.davis@svn.com

## **SPACE PHOTOS**





KEN DAVIS O: 509.949.0860 ken.davis@svn.com







# Nect 105 TOILET ROOM 1038 Suite 'A' EQUAL EQUA 6'-0" 16'-0" M.O A3.1 17-4 3-4 21-8

21'-8"

17-(8) - #

3-4 , 3-10

5-4

#### KEN DAVIS

O: 509.949.0860 ken.davis@svn.com



#### **KEN DAVIS** O: 509.949.0860

ken.davis@svn.com

## **DEMOGRAPHICS MAP & REPORT**

| POPULATION           | 1 MILE | 2 MILES | 3 MILES |
|----------------------|--------|---------|---------|
| TOTAL POPULATION     | 5,162  | 14,571  | 20,327  |
| AVERAGE AGE          | 32.6   | 32.1    | 33.1    |
| AVERAGE AGE (MALE)   | 33.5   | 30.8    | 32.2    |
| AVERAGE AGE (FEMALE) | 32.6   | 32.3    | 32.9    |
|                      |        |         |         |

## HOUSEHOLDS & INCOME 1 MILE 2 MILES 3 MILES

| TOTAL HOUSEHOLDS    | 1,921     | 5,375     | 7,470