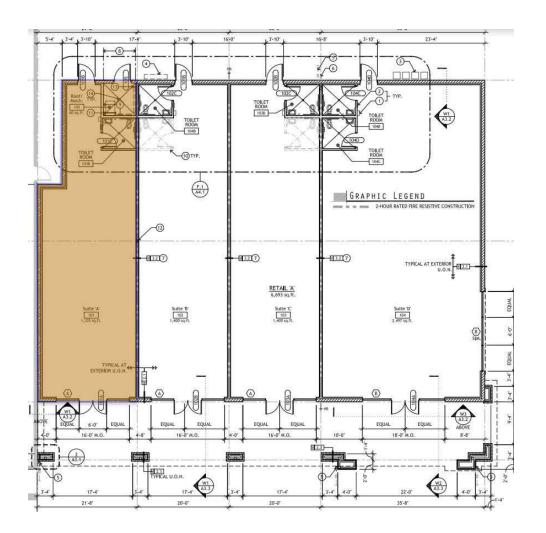

# Nect 105 TOILET ROOM 1038 Suite 'A' EQUAL EQUA 6'-0" 16'-0" M.O A3.1 17-4 3-4 21-8

21'-8"

17-(8) - #

3-4 , 3-10

5-4