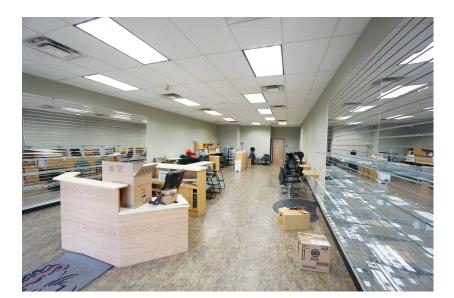

## **ADDITIONAL PHOTOS**

### **PROPERTY HIGHLIGHTS**

- 1,335 SF
- Grocery Anchored Center
- 1 ADA Restroom
- Existing Hair Salon Stations
- Washer and Dryer Hookup