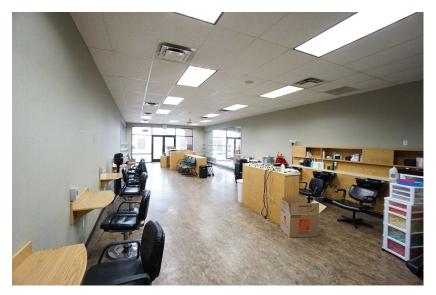

## **ADDITIONAL PHOTOS**

### **PROPERTY HIGHLIGHTS**

- 1,335 SF
- Grocery Anchored Center
- 1 ADA Restroom
- Existing Hair Salon Stations
- Washer and Dryer Hookup