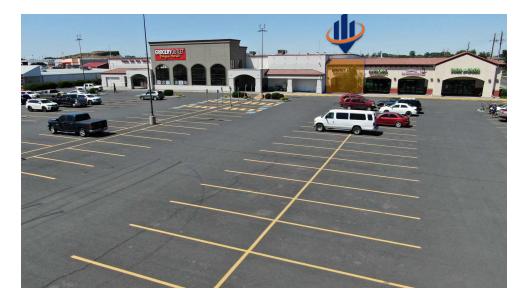

## LEASE

## Hermiston Plaza Shoppes

1875 NORTH 1ST STREET, SUITE A

Or

Hermiston, OR 97838

G-

#### **PRESENTED BY:**

KEN DAVIS O: 509.949.0860 ken.davis@svn.com

GROCERYOUTLET

-Ð



韵

IF THE

oriol

## **PROPERTY SUMMARY**





### **OFFERING SUMMARY**

| LEASE RATE:    | \$18.00 PSF NNN |
|----------------|-----------------|
| BUILDING SIZE: | 49,041 SF       |
| AVAILABLE SF:  | 1.335           |
| LOT SIZE:      | 4.79 Acres      |
| YEAR BUILT:    | 1991            |
| RENOVATED:     | 2009            |
| MARKET:        | NE Oregon       |

#### **PROPERTY OVERVIEW**

Hermiston Plaza is a grocery anchored retail center that is situated on the main thoroughfare and the largest regional connector in Northeast Oregon-North 1st Street/HWY 395. Boasting nearly 30,000 VPD.

### **PROPERTY HIGHLIGHTS**

- 1,335 SF
- Grocery Anchored Center
- 1 ADA Restroom
- Existing Hair Salon Stations
- Washer and Dryer Hookup

#### KEN DAVIS

O: 509.949.0860

ken.davis@svn.com

## **ADDITIONAL PHOTOS**



#### KEN DAVIS O: 50