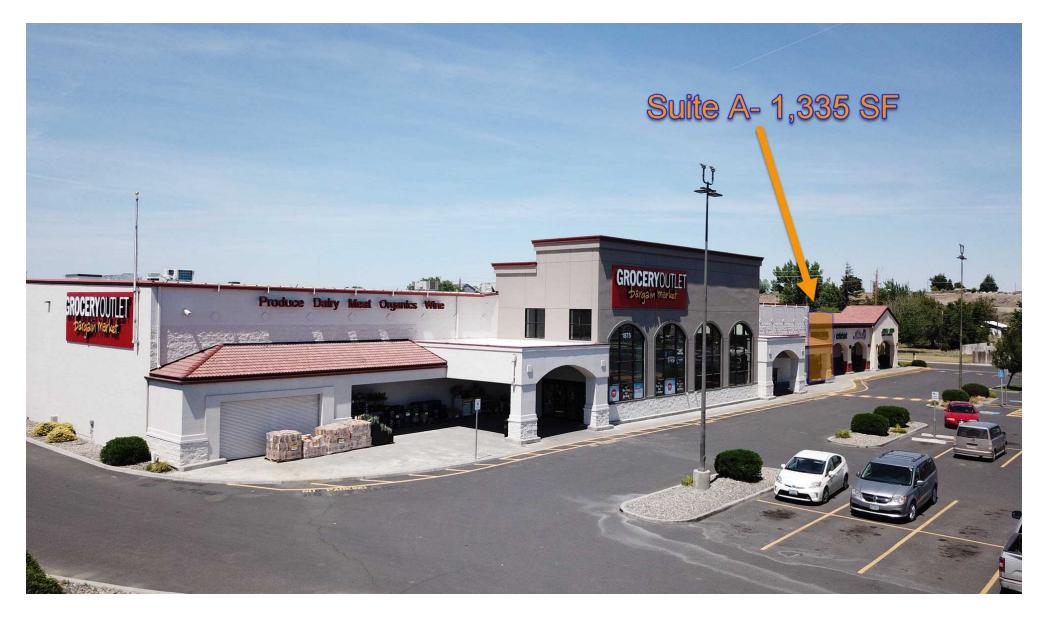

## **PROPERTY SUMMARY**

#### **PROPERTY OVERVIEW**

Hermiston Plaza is a grocery anchored retail center that is situated on the main thoroughfare and the largest regional connector in Northeast Oregon-North 1st Street/HWY 395. Boasting nearly 30,000 VPD.

### **PROPERTY HIGHLIGHTS**

- 1,335 SF
- Grocery Anchored Center
- 1 ADA Restroom
- Existing Hair Salon Stations
- Washer and Dryer Hookup