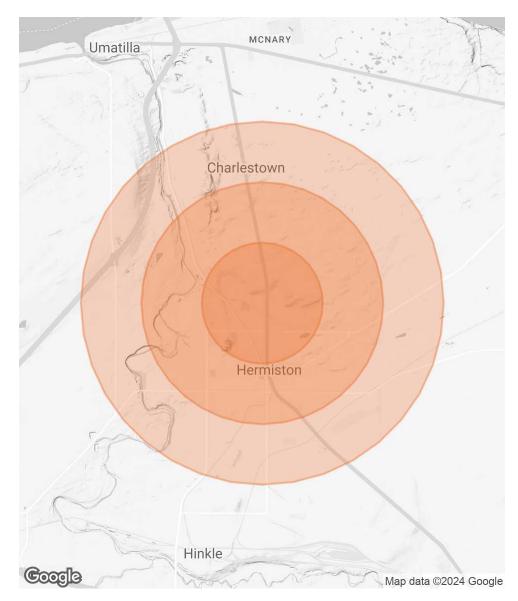

## **DEMOGRAPHICS MAP & REPORT**

| POPULATION           | 1 MILE | 2 MILES | 3 MILES |
|----------------------|--------|---------|---------|
| TOTAL POPULATION     | 5,162  | 14,571  | 20,327  |
| AVERAGE AGE          | 32.6   | 32.1    | 33.1    |
| AVERAGE AGE (MALE)   | 33.5   | 30.8    | 32.2    |
| AVERAGE AGE (FEMALE) | 32.6   | 32.3    | 32.9    |
|                      |        |         |         |

## HOUSEHOLDS & INCOME 1 MILE 2 MILES 3 MILES

| TOTAL HOUSEHOLDS    | 1,921     | 5,375     | 7,470     |
|---------------------|-----------|-----------|-----------|
| # OF PERSONS PER HH | 2.7       | 2.7       | 2.7       |
| AVERAGE HH INCOME   | \$68,517  | \$67,275  | \$70,017  |
| AVERAGE HOUSE VALUE | \$143,204 | \$150,597 | \$172,297 |