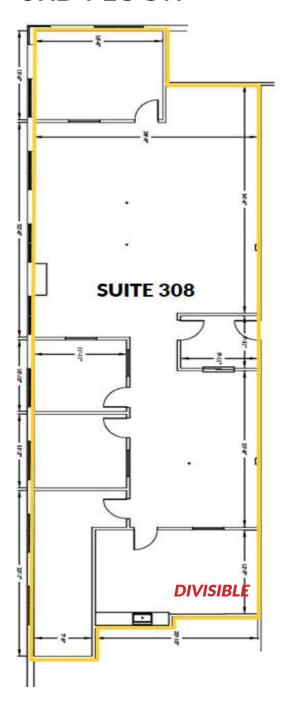

# **FLOOR PLANS**

### 3RD FLOOR

The Jim and Georgia Hedley Fund was established with Innovia in 2023. This fund supports providing care and support to women and children under the age of 16 to assist them in the areas of health, shelter, and food and to provide supporting environments for them free from abuse and to support organizations that assist women and children who are or have been victims of abuse.

#### AVAILABLE SUITES

| SUITE 200     | SUITE 203     | SUITE 206     | SUITE 210     | SUITE 308                  |
|---------------|---------------|---------------|---------------|----------------------------|
| ±583 RSF      | ±1,108 RSF    | ±564 RSF      | ±3,634 RSF    | ±2,853 RSF                 |
| \$17.50/RSF   | \$17.50/RSF   | \$17.50/RSF   | \$17.50/RSF   | \$17.50/RSF                |
| (\$850/mo)    | (\$1,616/mo)  | (\$823/mo)    | (\$5,300/mo)  | (\$4,161/mo)               |
| AVAILABLE NOW | AVAILABLE NOW | AVAILABLE NOW | AVAILABLE NOW | AVAILABLE NOW<br>Divisible |