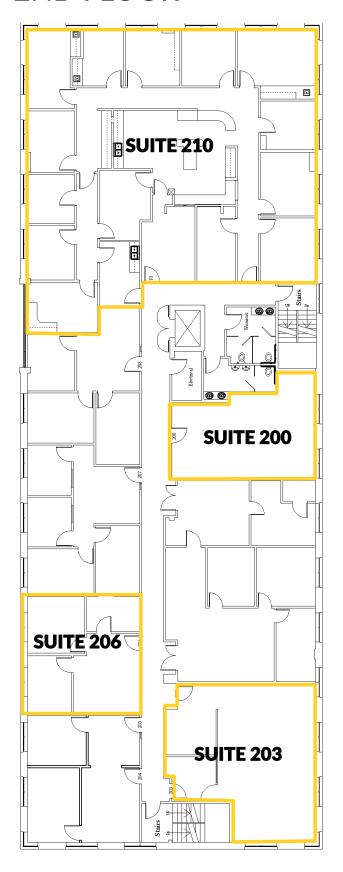

# **FLOOR PLANS**

### 2ND FLOOR

#### AVAILABLE SUITES

| SUITE 200     | SUITE 203     | SUITE 206     | SUITE 210     | SUITE 308                  |
|---------------|---------------|---------------|---------------|----------------------------|
| ±583 RSF      | ±1,108 RSF    | ±564 RSF      | ±3,634 RSF    | ±2,853 RSF                 |
| \$17.50/RSF   | \$17.50/RSF   | \$17.50/RSF   | \$17.50/RSF   | \$17.50/RSF                |
| (\$850/mo)    | (\$1,616/mo)  | (\$823/mo)    | (\$5,300/mo)  | (\$4,161/mo)               |
| AVAILABLE NOW | AVAILABLE NOW | AVAILABLE NOW | AVAILABLE NOW | AVAILABLE NOW<br>Divisible |