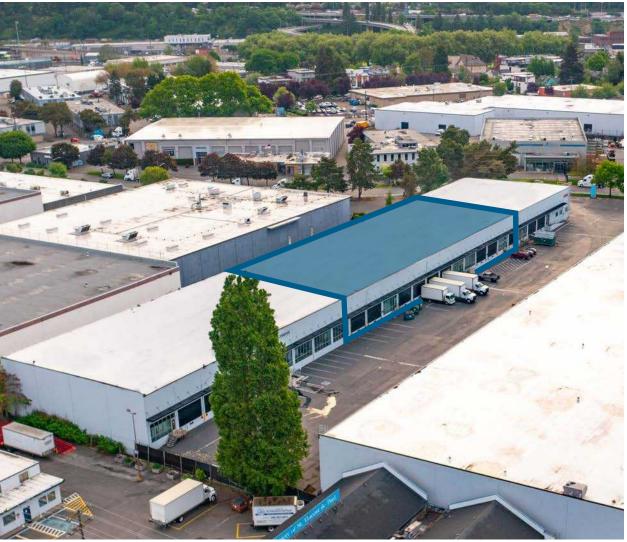

### Northwest Corporate Park, Bldg B

NAI Puget Sound Properties is pleased to present an opportunity to lease a prime office/warehouse space in Georgetown.

IG2-85
Zoning

| TOTAL SF SHELL | 20,100 SF                                         |
|----------------|---------------------------------------------------|
| OFFICE SF      | 1,637 SF                                          |
| CLEAR HEIGHT   | 24'                                               |
| DOCK DOORS     | 6                                                 |
| AVAILABLE      | January 1, 2024                                   |
| LEASE RATE     | \$1.40 shell /\$1.25 office<br>NNN (2024) \$0.389 |