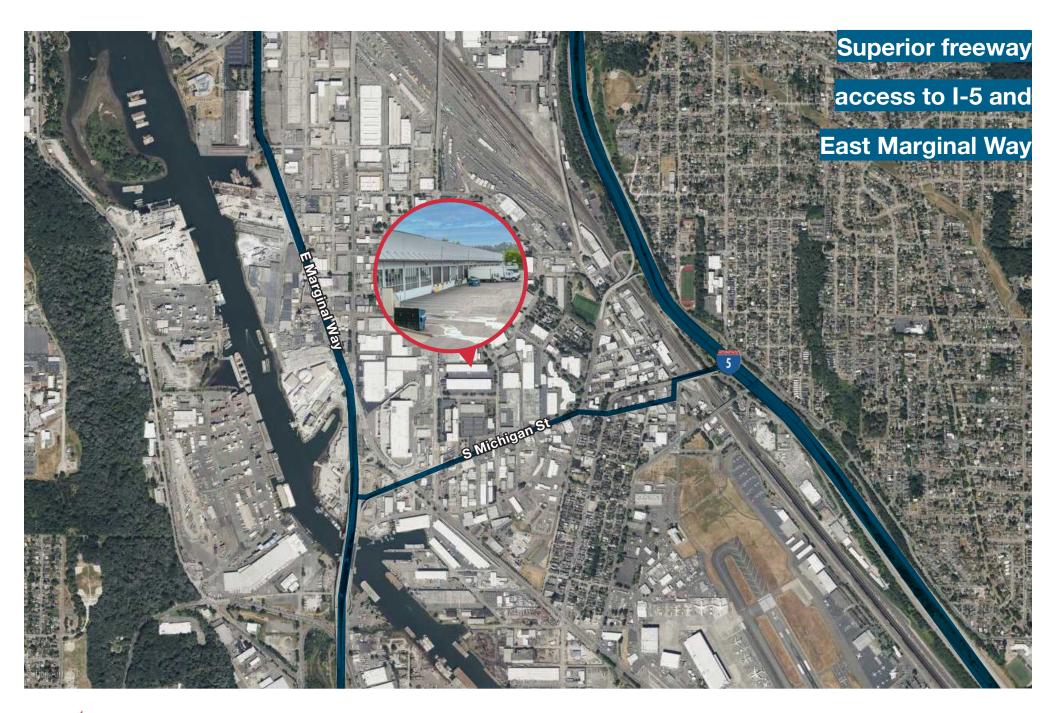

Due to its convenient location near the Port of Seattle and the urban core, Georgetown has seen robust growth and leasing activity with low vacancy rates. The area is centrally located with easy access to I-5, Boeing Field, Hwy 99 and minutes from downtown Seattle.