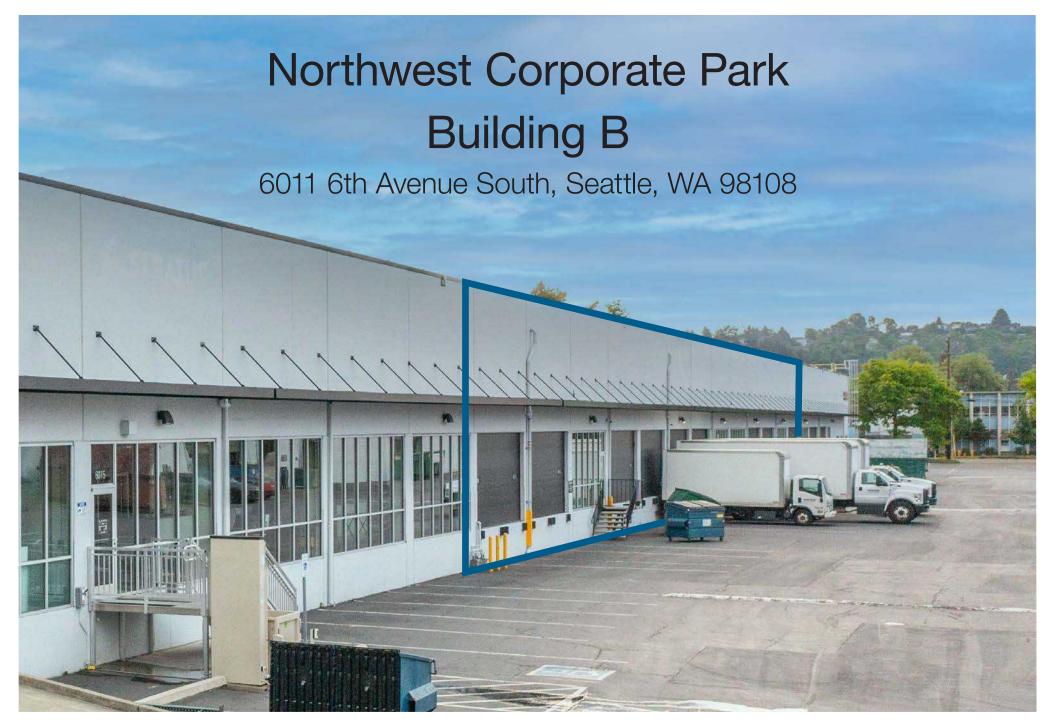

# 6011 6th Avenue South Seattle, WA

### Northwest Corporate Park, Bldg B

NAI Puget Sound Properties is pleased to present an opportunity to lease a prime office/warehouse space in Georgetown.

IG2-85
Zoning

| TOTAL SF SHELL | 20,100 SF                                         |
|----------------|---------------------------------------------------|
| OFFICE SF      | 1,637 SF                                          |
| CLEAR HEIGHT   | 24'                                               |
| DOCK DOORS     | 6                                                 |
| AVAILABLE      | January 1, 2024                                   |
| LEASE RATE     | \$1.40 shell /\$1.25 office<br>NNN (2024) \$0.389 |