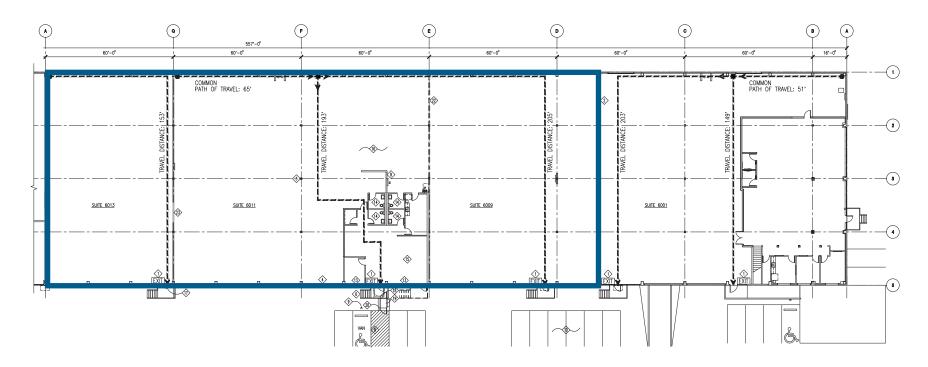

### Northwest Corporate Park, Bldg B

NAI Puget Sound Properties is pleased to present an opportunity to lease a prime office/warehouse space in Georgetown.

IG2-85
Zoning

| TOTAL SF SHELL | 20,100 SF                                         |
|----------------|---------------------------------------------------|
| OFFICE SF      | 1,637 SF                                          |
| CLEAR HEIGHT   | 24'                                               |
| DOCK DOORS     | 6                                                 |
| AVAILABLE      | January 1, 2024                                   |
| LEASE RATE     | \$1.40 shell /\$1.25 office<br>NNN (2024) \$0.389 |