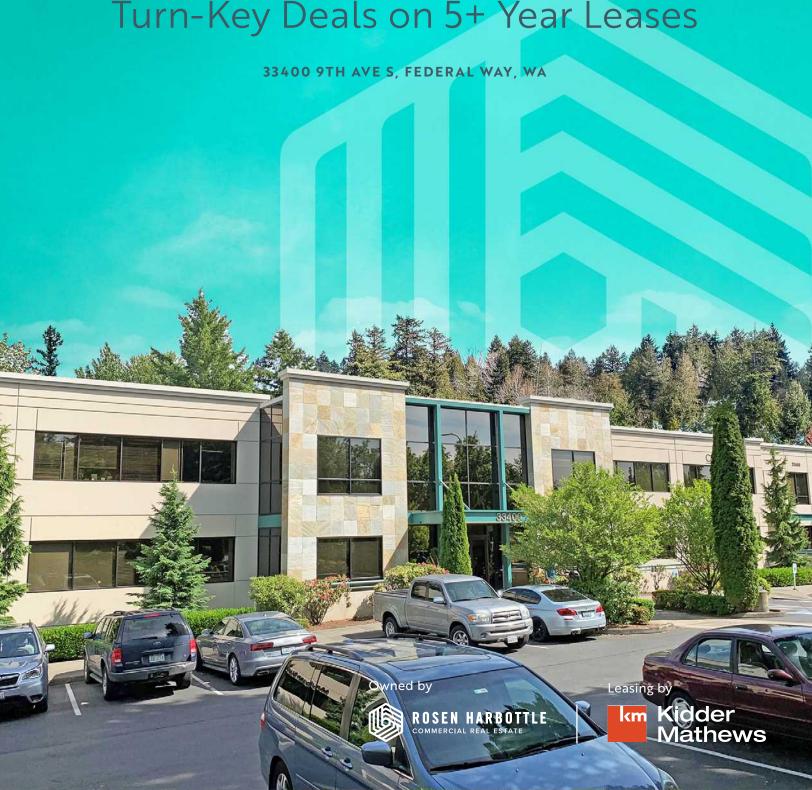

# Golden Stone Office Building

Turn-Key Deals on 5+ Year Leases

Golden Stone Office Building is a two-story, Class A office building with covered parking located off S 336th St in West Campus, Federal Way

## Golden Stone Office Building

33400 9TH AVE S FEDERAL WAY, WA

**WILL FRAME**253.722.1412
will.frame@kidder.com

**DREW FRAME**253.722.1433
drew.frame@kidder.com

Owned by

Leased by

This information supplied herein is from sources we deem reliable. It is provided without any representation, warranty, or guarantee, expressed or implied as to its accuracy. Prospective Buyer or Tenant should conduct an independent investigation and verification of all matters deemed to be material, including, but not limited to, statements of income and expenses. Consult your attorney, accountant, or other professional advisor.