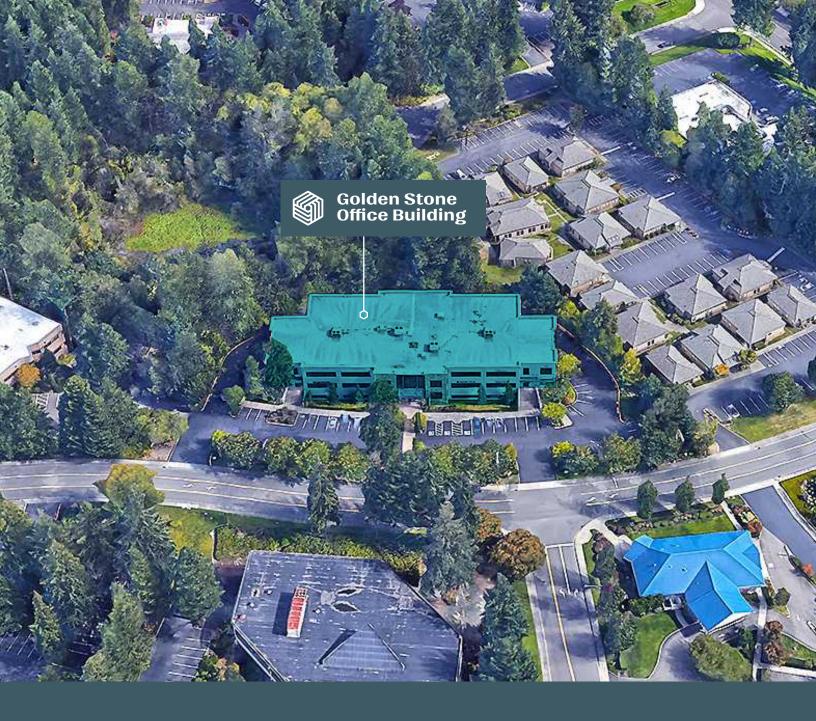

# Golden Stone Office Building

Turn-Key Deals on 5+ Year Leases

Golden Stone Office Building is a two-story, Class A office building with covered parking located off S 336th St in West Campus, Federal Way

## Golden Stone Office Building

33400 9TH AVE S FEDERAL WAY, WA

**WILL FRAME**253.722.1412
will.frame@kidder.com

**DREW FRAME**253.722.1433
drew.frame@kidder.com

Owned by

Leased by

This information supplied herein is from sources we deem reliable. It is provided without any representation, warranty, or guarantee, expressed or implied as to its accuracy. Prospective Buyer or Tenant should conduct an independent investigation and verification of all matters deemed to be material, including, but not limited to, statements of income and expenses. Consult your attorney, accountant, or other professional advisor.