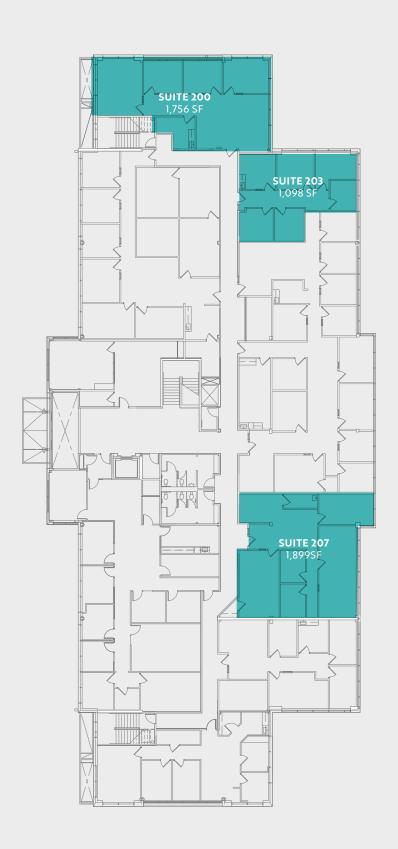

## 2nd floor

**GOLDEN STONE** 

| Suite        | Size                   |
|--------------|------------------------|
| 200          | 1,756 SF               |
| 203          | 1,098 SF               |
| 207          | 1,899 SF               |
| 200 /<br>203 | 2,854 SF<br>contiguous |