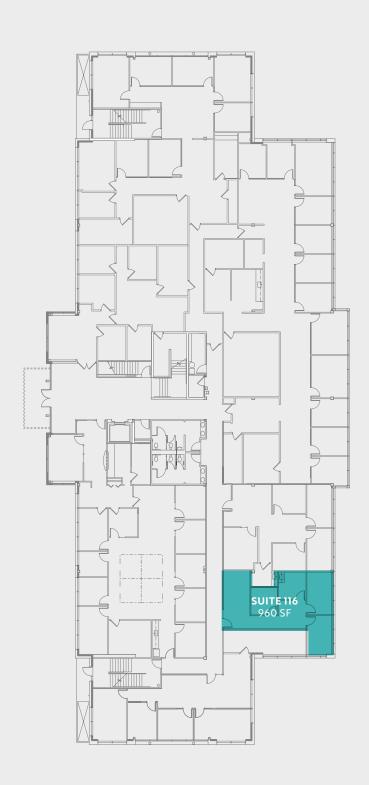

# Golden Stone Office Building

Turn-Key Deals on 5+ Year Leases





Golden Stone Office Building is a two-story, Class A office building with covered parking located off S 336th St in West Campus, Federal Way



\$26.00 per RSF



Renovations include lobby, common areas, bathrooms, and exterior



960 RSF - 2,854 RSF available



Located in the heart of West Campus office hub with great access to Hwy 99 & I-5



### 1st floor

**GOLDEN STONE** 

Suite Size

116 960 SF



# Availabilities

## 2nd floor

**GOLDEN STONE** 



| Suite        | Size                   |
|--------------|------------------------|
| 200          | 1,756 SF               |
| 203          | 1,098 SF               |
| 207          | 1,899 SF               |
| 200 /<br>203 | 2,854 SF<br>contiguous |



## Golden Stone Office Building

33400 9TH AVE S FEDERAL WAY, WA

**WILL FRAME**253.722.1412
will.frame@kidder.com

**DREW FRAME**253.722.1433
drew.frame@kidder.com

Owned by



Leased by



This information supplied herein is from sources we deem reliable. It is provided without any representation, warranty, or guarantee, expressed or implied as to its accuracy. Prospective Buyer or Tenant should conduct an independent investigation and verification of all matters deemed to be materia