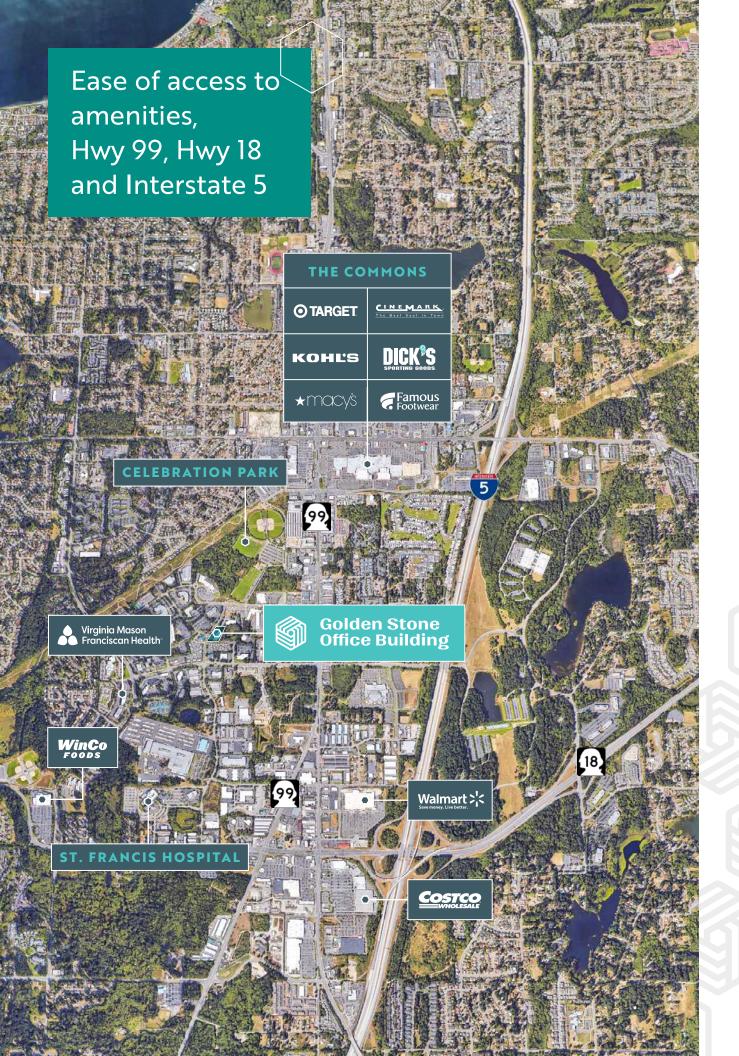

\$26.00 per RSF

Renovations include lobby, common areas, bathrooms, and exterior

960 RSF - 2,854 RSF available

Located in the heart of West Campus office hub with great access to Hwy 99 & I-5