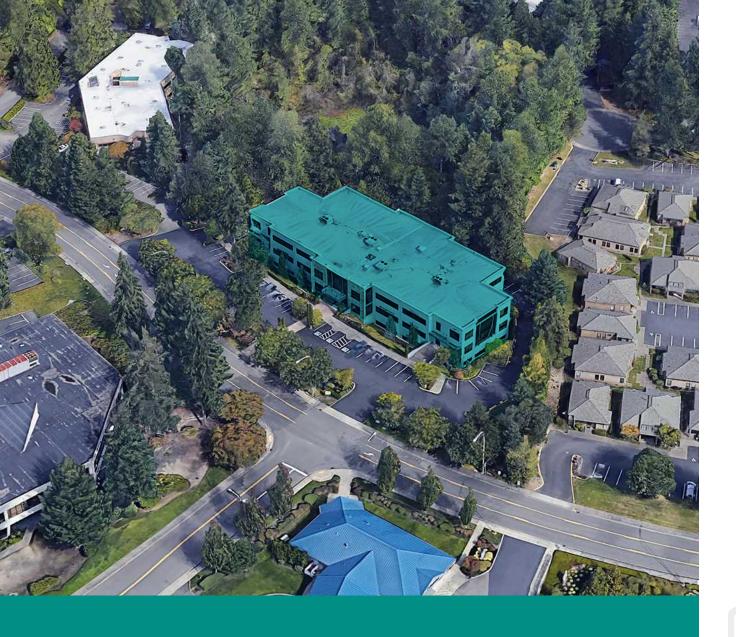

# Golden Stone Office Building

Turn-Key Deals on 5+ Year Leases

Golden Stone Office Building is a two-story, Class A office building with covered parking located off S 336th St in West Campus, Federal Way