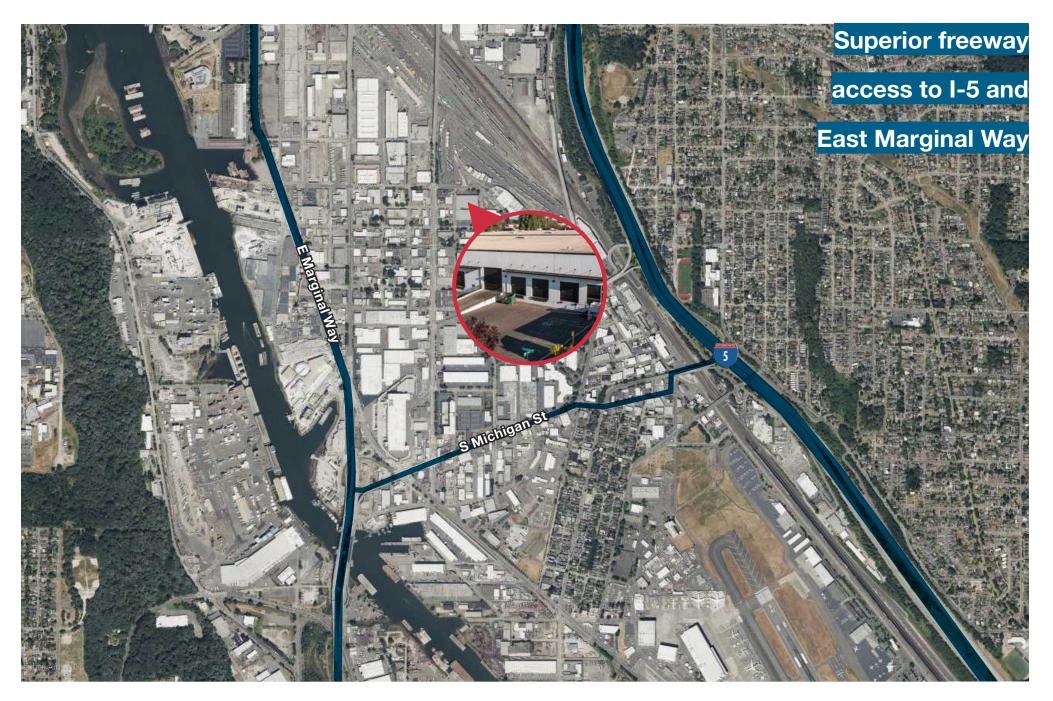

Due to its convenient location near the Port of Seattle and the urban core, Georgetown has seen robust growth and leasing activity with low vacancy rates. The area is centrally located with easy access to I-5, Boeing Field, Hwy 99 and minutes from downtown Seattle.