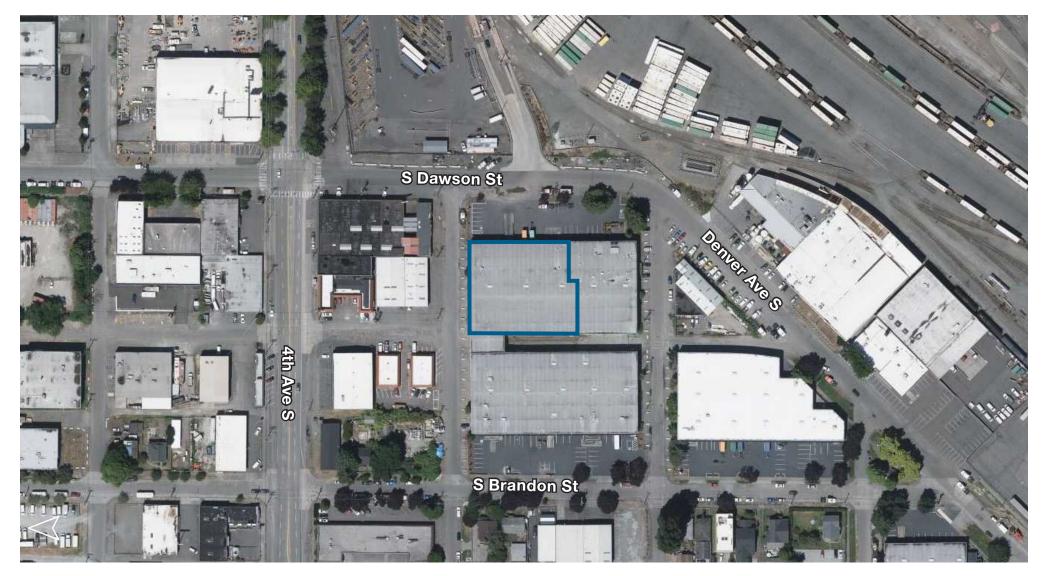

#### Northwest Corporate Park, Bldg U

NAI Puget Sound Properties is pleased to present an opportunity to lease a prime office/warehouse space in Georgetown.

| TOTAL SF SHELL      | 29,753 SF                                           |
|---------------------|-----------------------------------------------------|
| OFFICE SF           | 782 SF                                              |
| CLEAR HEIGHT        | 22'                                                 |
| DOCK DOORS          | 7                                                   |
| OVERSIZED RAMP DOOR | 1                                                   |
| LEASE RATE          | \$1.40 shell / \$1.25 office,<br>NNN (2024) \$0.382 |
| AVAILABLE           | November 1, 2023                                    |
|                     |                                                     |

### GEORGETOWN

Located within the industrial market, Georgetown is one of Seattle's oldest neighborhoods. Don't let the label fool you, the neighborhood has a sizable number of office and retail establishments in addition to manufacturing-oriented businesses. Food connoisseurs can enjoy an array of dining options in addition to an assortment of breweries in the area.

Due to its convenient location near the Port of Seattle and the urban core, Georgetown has seen robust growth and leasing activity with low vacancy rates. The area is centrally located with easy access to I-5, Boeing Field, Hwy 99 and minutes from downtown Seattle.