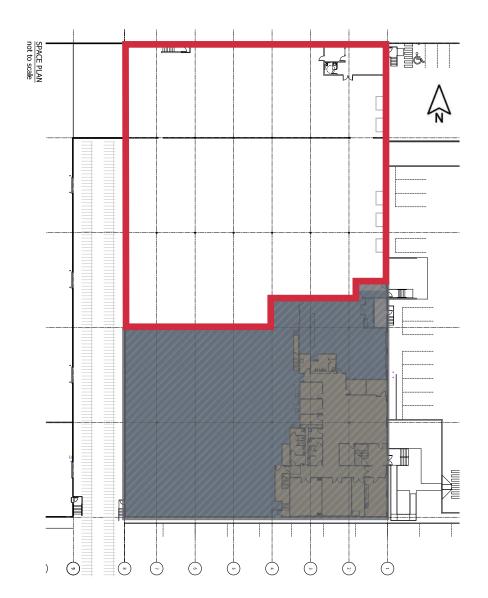

#### Northwest Corporate Park, Bldg U

NAI Puget Sound Properties is pleased to present an opportunity to lease a prime office/warehouse space in Georgetown.

| TOTAL SF SHELL      | 29,753 SF                                           |
|---------------------|-----------------------------------------------------|
| OFFICE SF           | 782 SF                                              |
| CLEAR HEIGHT        | 22'                                                 |
| DOCK DOORS          | 7                                                   |
| OVERSIZED RAMP DOOR | 1                                                   |
| LEASE RATE          | \$1.40 shell / \$1.25 office,<br>NNN (2024) \$0.382 |
| AVAILABLE           | November 1, 2023                                    |
|                     |                                                     |