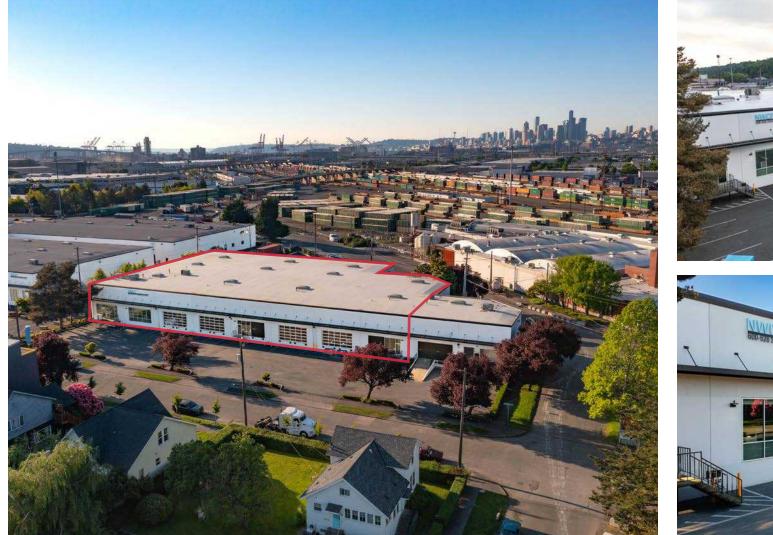

# GEORGETOWN

Located within the industrial market, Georgetown is one of Seattle's oldest neighborhoods. Don't let the label fool you, the neighborhood has a sizable number of office and retail establishments in addition to manufacturing-oriented businesses. Food connoisseurs can enjoy an array of dining options in addition to an assortment of breweries in the area.

Due to its convenient location near the Port of Seattle and the urban core, Georgetown has seen robust growth and leasing activity with low vacancy rates. The area is centrally located with easy access to I-5, Boeing Field, Hwy 99 and minutes from downtown Seattle.