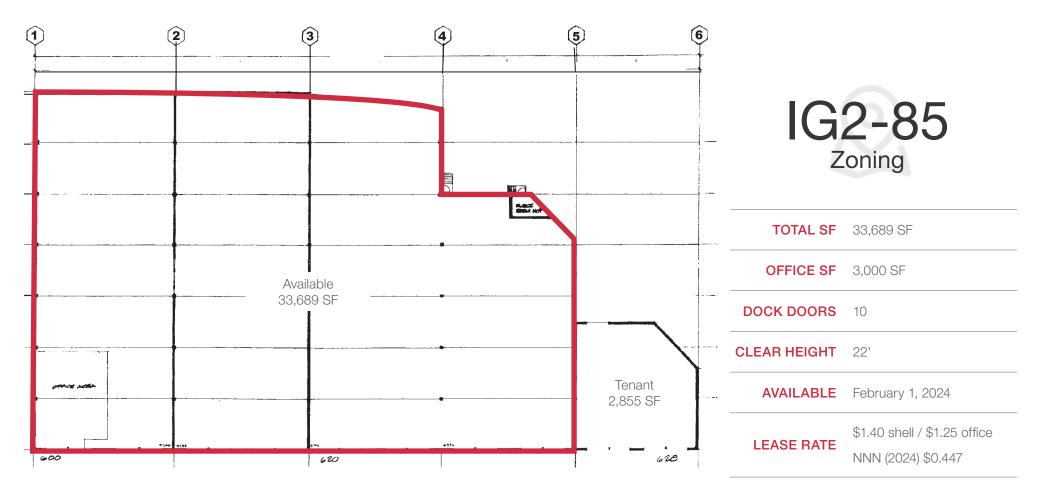

## Northwest Corporate Park, Building D

NAI Puget Sound Properties is pleased to present an opportunity to lease a prime office/warehouse space in Georgetown.

THE INFORMATION CONTAINED HEREIN HAS BEEN GIVEN TO US BY THE OWNER OF THE PROPERTY OR OTHER SOURCES WE DEEM RELIABLE, WE HAVE NO REASON TO DOUBT ITS ACCURACY, BUT WE DO NOT GUARANTEE IT. ALL INFORMATION SHOULD BE VERIFIED PRIOR TO PURCHASE OR LEASE. G:\SHARED DRIVES\ADMIN TEAM\MARKETING\FLYERS\SEATTLE\NW CORPORATE PARK - SEATTLE\NORTHWEST CORPORATE PARK, BLDG D