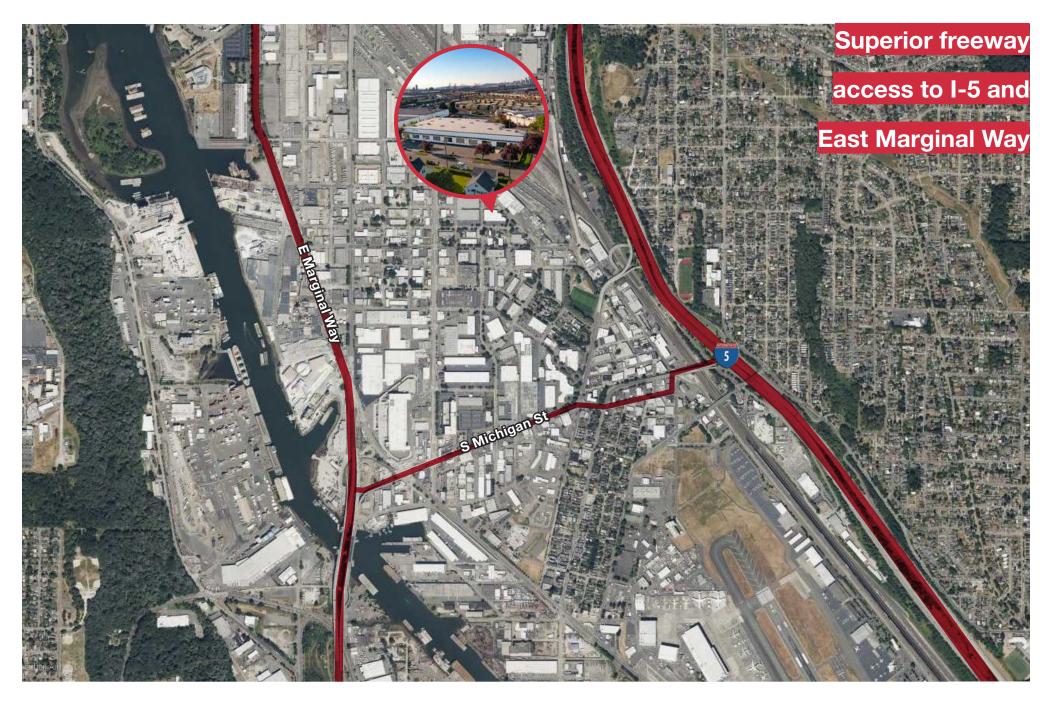

# GEORGETOWN

Located within the industrial market, Georgetown is one of Seattle's oldest neighborhoods. Don't let the label fool you, the neighborhood has a sizable number of office and retail establishments in addition to manufacturing-oriented businesses. Food connoisseurs can enjoy an array of dining options in addition to an assortment of breweries in the area.

Due to its convenient location near the Port of Seattle and the urban core, Georgetown has seen robust growth and leasing activity with low vacancy rates. The area is centrally located with easy access to I-5, Boeing Field, Hwy 99 and minutes from downtown Seattle.