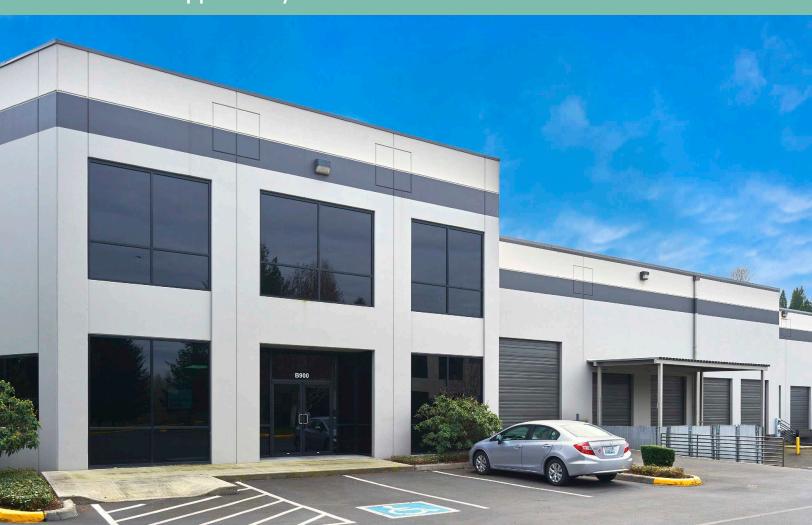

# Woodinville Corporate Center III

15000 Woodinville-Redmond Road Suite B900 Woodinville, WA 98072

±25,210 Total SF including ±4,624 SF Office Shorter Term Opportunity at Below Market Rates

# Property Details

- + High image concrete tilt-up construction
- + Located in Woodinville's premier industrial park
- + Convenient access to I-5 and SR-522
- + 24' clear height in warehouse
- + End cap space