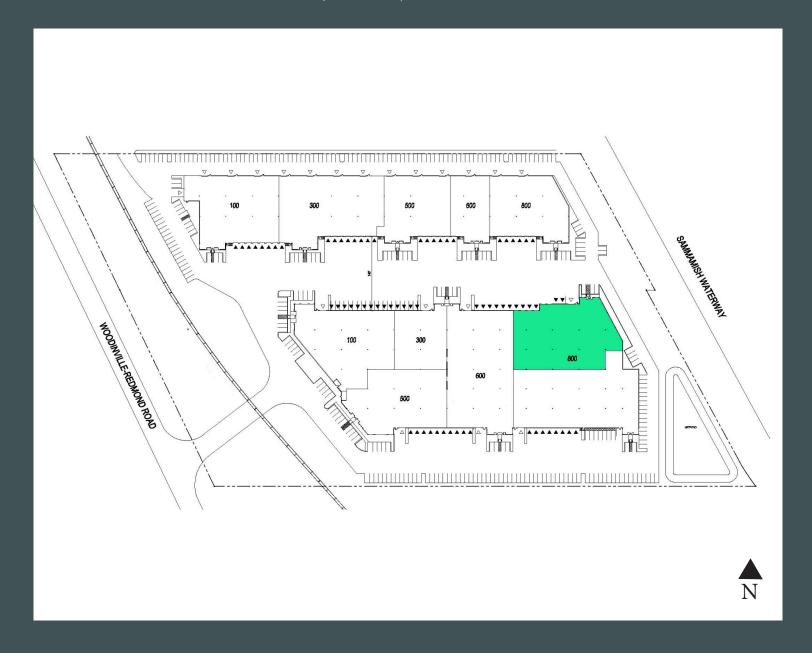

# Floorplan

Suite B900: ±25,210 Total SF including ±4,624 SF Office

15000 Woodinville-Redmond Road Suite B900 | Woodinville, WA 98072