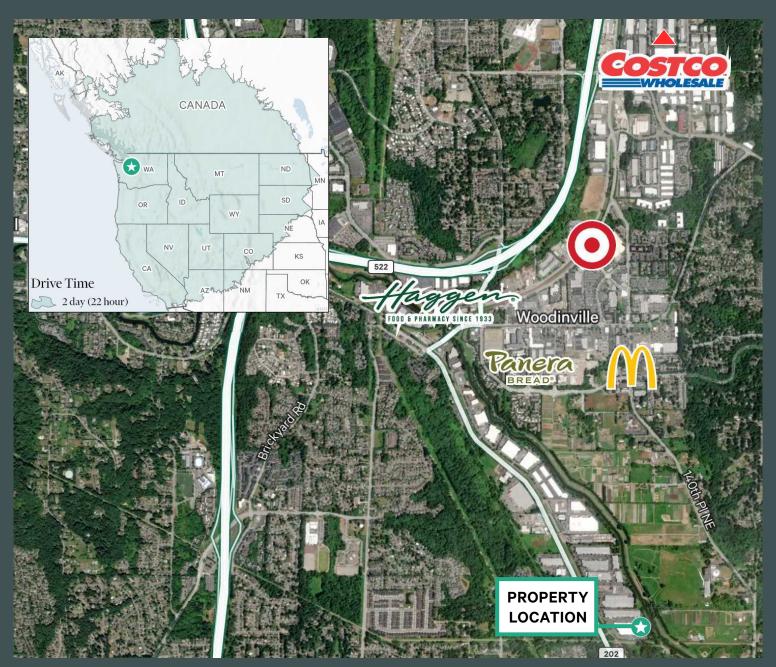

# Property Details

- + High image concrete tilt-up construction
- + Located in Woodinville's premier industrial park
- + Convenient access to I-5 and SR-522
- + 24' clear height in warehouse
- + End cap space