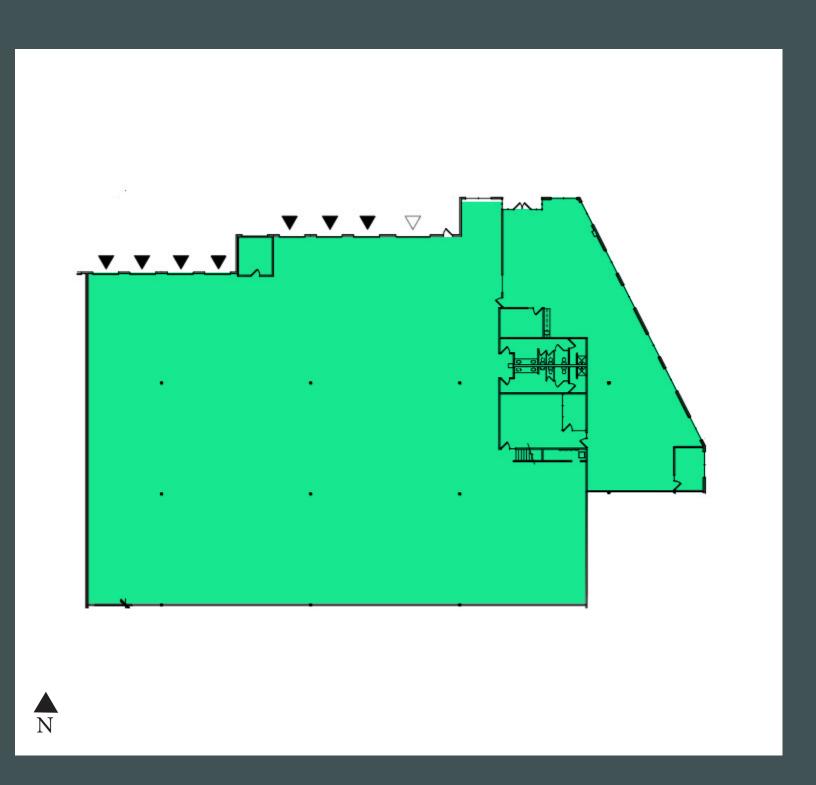

# Floorplan

Suite B900: ±25,210 Total SF including ±4,624 SF Office

15000 Woodinville-Redmond Road Suite B900 | Woodinville, WA 98072