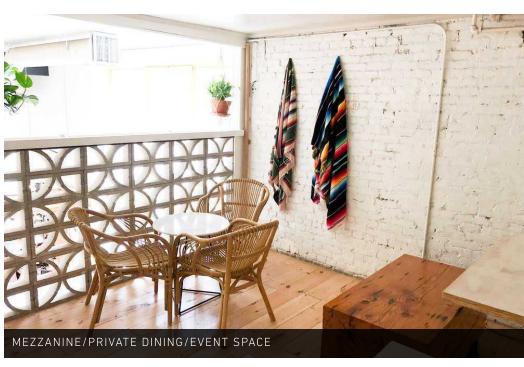

#### **BUSINESS HIGHLIGHTS**

- One-of-a-kind restaurant/bar opportunity in The Scientific Building with a PRIME corner location on Occidental Mall pedestrian plaza in the heart of Pioneer Square's revitalized restaurant scene and the epicenter of 1st Thursday's Art Walk
- Character filled classic brick building features a vibrant light-filled space with expansive windows, crisp white painted walls, reclaimed wood accents, soaring exposed ceilings and HVAC
- New build-out in 2012 features exhibition kitchen with wood fired oven and type 1 hood
- Electrical: 100amps, 3 phase 120/208v power (ability to add 50 additional amps)
- 3,268 square feet comprised of 2,256 SF main floor and 1,012 SF mezzanine
- Rental Rate \$20.00/SF plus est. 2023 NNN (\$9.67/SF) = \$7,265 per month. NNN charged on main floor sq ft only.