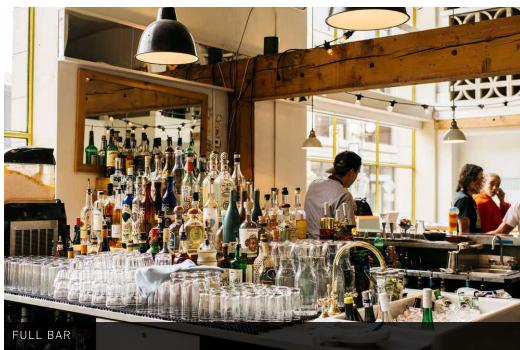

#### **BUSINESS HIGHLIGHTS**

- One-of-a-kind restaurant/bar opportunity in The Scientific Building with a PRIME corner location on Occidental Mall pedestrian plaza in the heart of Pioneer Square's revitalized restaurant scene and the epicenter of 1st Thursday's Art Walk
- Character filled classic brick building features a vibrant light-filled space with expansive windows, crisp white painted walls, reclaimed wood accents, soaring exposed ceilings and HVAC
- New build-out in 2012 features exhibition kitchen with wood fired oven and type 1 hood
- Electrical: 100amps, 3 phase 120/208v power (ability to add 50 additional amps)
- 3,268 square feet comprised of 2,256 SF main floor and 1,012 SF mezzanine
- Rental Rate \$20.00/SF plus est. 2023 NNN (\$9.67/SF) = \$7,265 per month. NNN charged on main floor sq ft only.