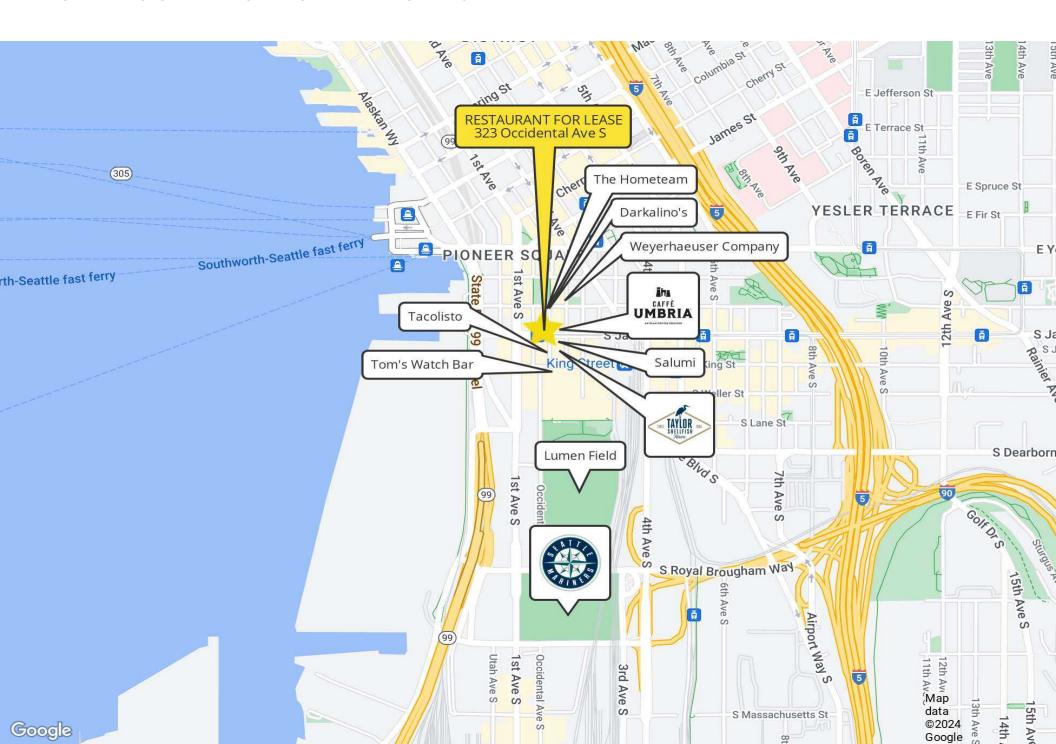

### NEIGHBORHOOD OVERVIEW

Pioneer Square is a vibrant neighborhood and highly sought after destination for some of the city's hottest restaurants, sidewalk cafes, retail establishments, and high occupancy office buildings catering to Seattle's creative firms. It sits within 2 blocks of Stadium Place, which consists of 496 luxury apartment homes, and steps away from Lumen Field and T-Mobile Park, King Street Station, mass transit, and all of the best employers and amenities Pioneer Square has to offer. The Longest Established Art Walk in the Nation: Since the early 1960's, Pioneer Square is the center of Seattle's art scene, exhibiting the depth and range of the vibrant Pacific Northwest arts community, all within one square mile. Surrounding neighborhood businesses include The London Plane, Weyerhaeuser headquarters, Taylor Shellfish, Caffe Umbria and Zeitgeist Coffee.