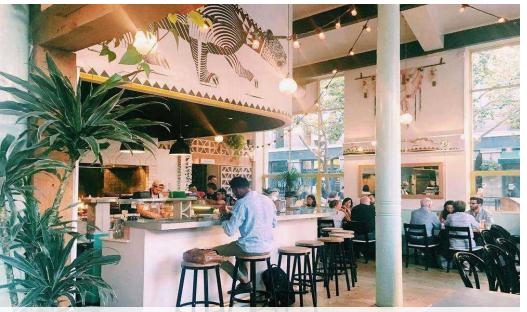

#### **BUSINESS HIGHLIGHTS**

- One-of-a-kind restaurant/bar opportunity in The Scientific Building with a PRIME corner location on Occidental Mall pedestrian plaza in the heart of Pioneer Square's revitalized restaurant scene and the epicenter of 1st Thursday's Art Walk
- Character filled classic brick building features a vibrant light-filled space with expansive windows, crisp white painted walls, reclaimed wood accents, soaring exposed ceilings and HVAC
- New build-out in 2012 features exhibition kitchen with wood fired oven and type 1 hood
- Electrical: 100amps, 3 phase 120/208v power (ability to add 50 additional amps)
- 3,268 square feet comprised of 2,256 SF main floor and 1,012 SF mezzanine
- Rental Rate \$20.00/SF plus est. 2023 NNN (\$9.67/SF) = \$7,265 per month. NNN charged on main floor sq ft only.