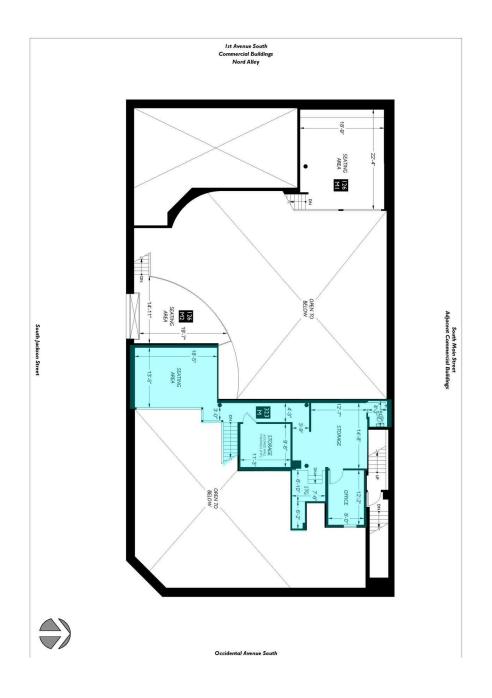

#### **BUSINESS HIGHLIGHTS**

- One-of-a-kind restaurant/bar opportunity in The Scientific Building with a PRIME corner location on Occidental Mall pedestrian plaza in the heart of Pioneer Square's revitalized restaurant scene and the epicenter of 1st Thursday's Art Walk
- Character filled classic brick building features a vibrant light-filled space with expansive windows, crisp white painted walls, reclaimed wood accents, soaring exposed ceilings and HVAC
- New build-out in 2012 features exhibition kitchen with wood fired oven and type 1 hood
- Electrical: 100amps, 3 phase 120/208v power (ability to add 50 additional amps)
- 3,268 square feet comprised of 2,256 SF main floor and 1,012 SF mezzanine
- Rental Rate \$20.00/SF plus est. 2023 NNN (\$9.67/SF) = \$7,265 per month. NNN charged on main floor sq ft only.