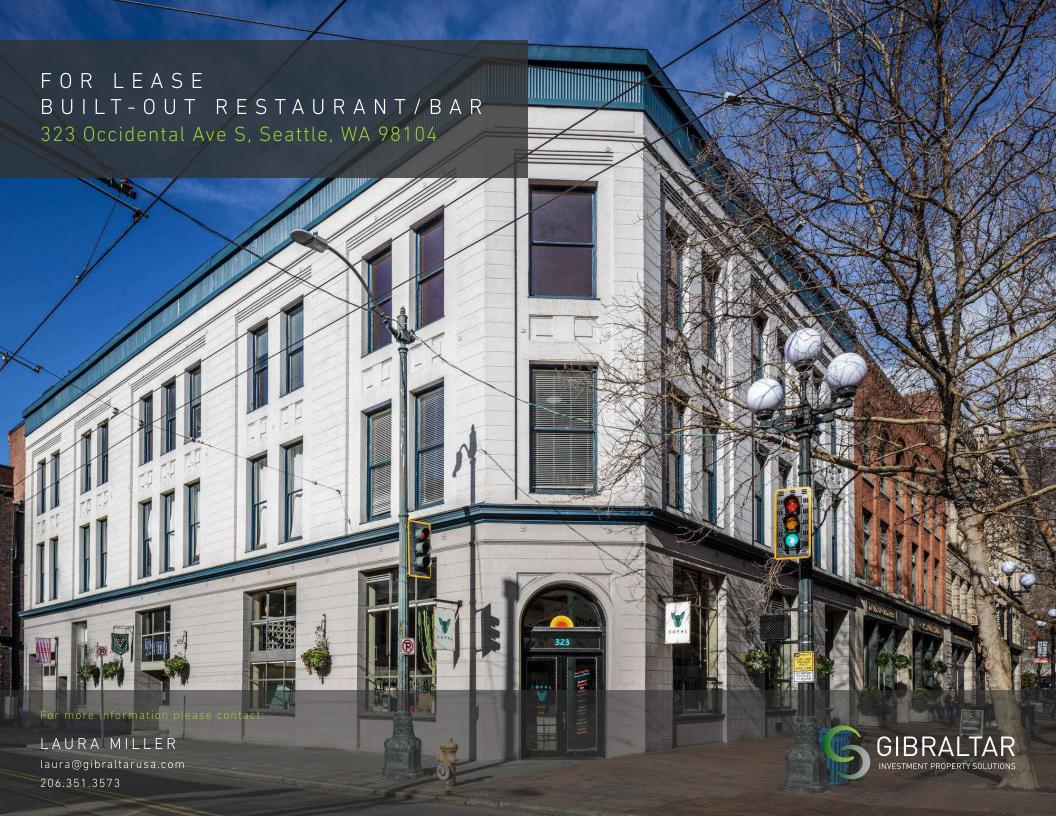

#### **BUSINESS HIGHLIGHTS**

- One-of-a-kind restaurant/bar opportunity in The Scientific Building with a PRIME corner location on Occidental Mall pedestrian plaza in the heart of Pioneer Square's revitalized restaurant scene and the epicenter of 1st Thursday's Art Walk
- Character filled classic brick building features a vibrant light-filled space with expansive windows, crisp white painted walls, reclaimed wood accents, soaring exposed ceilings and HVAC
- New build-out in 2012 features exhibition kitchen with wood fired oven and type 1 hood
- Electrical: 100amps, 3 phase 120/208v power (ability to add 50 additional amps)
- 3,268 square feet comprised of 2,256 SF main floor and 1,012 SF mezzanine
- Rental Rate \$20.00/SF plus est. 2023 NNN (\$9.67/SF) = \$7,265 per month. NNN charged on main floor sq ft only.

# 323 OCCIDENTAL AVE S

100

TRANSIT SCORE

97

WALK SCORE

91 BIKE SCORE

162,219

POPULATION