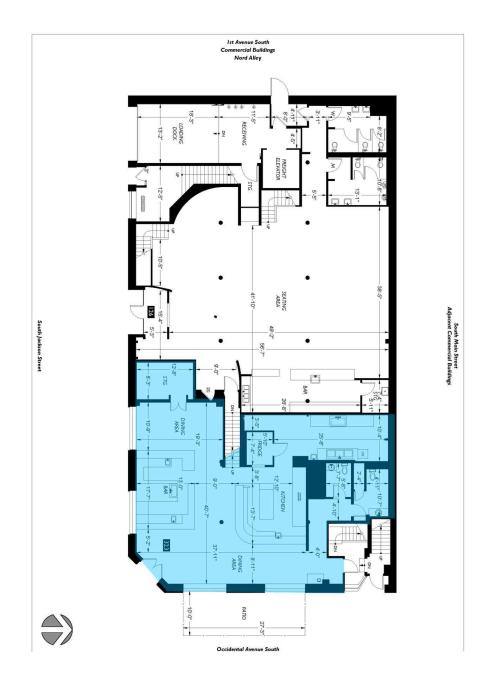

#### **BUSINESS HIGHLIGHTS**

- One-of-a-kind restaurant/bar opportunity in The Scientific Building with a PRIME corner location on Occidental Mall pedestrian plaza in the heart of Pioneer Square's revitalized restaurant scene and the epicenter of 1st Thursday's Art Walk
- Character filled classic brick building features a vibrant light-filled space with expansive windows, crisp white painted walls, reclaimed wood accents, soaring exposed ceilings and HVAC
- New build-out in 2012 features exhibition kitchen with wood fired oven and type 1 hood
- Electrical: 100amps, 3 phase 120/208v power (ability to add 50 additional amps)
- 3,268 square feet comprised of 2,256 SF main floor and 1,012 SF mezzanine
- Rental Rate \$20.00/SF plus est. 2023 NNN (\$9.67/SF) = \$7,265 per month. NNN charged on main floor sq ft only.