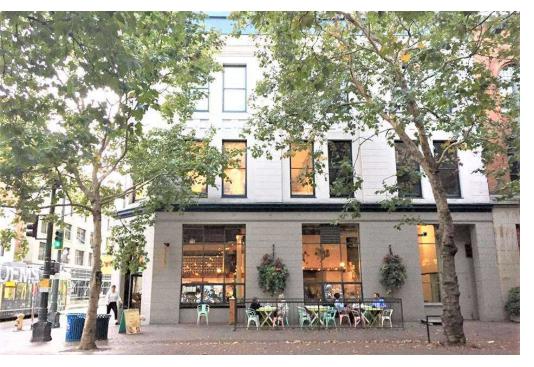

#### **BUSINESS HIGHLIGHTS**

- One-of-a-kind restaurant/bar opportunity in The Scientific Building with a PRIME corner location on Occidental Mall pedestrian plaza in the heart of Pioneer Square's revitalized restaurant scene and the epicenter of 1st Thursday's Art Walk
- Character filled classic brick building features a vibrant light-filled space with expansive windows, crisp white painted walls, reclaimed wood accents, soaring exposed ceilings and HVAC
- New build-out in 2012 features exhibition kitchen with wood fired oven and type 1 hood
- Electrical: 100amps, 3 phase 120/208v power (ability to add 50 additional amps)
- 3,268 square feet comprised of 2,256 SF main floor and 1,012 SF mezzanine
- Rental Rate \$20.00/SF plus est. 2023 NNN (\$9.67/SF) = \$7,265 per month. NNN charged on main floor sq ft only.