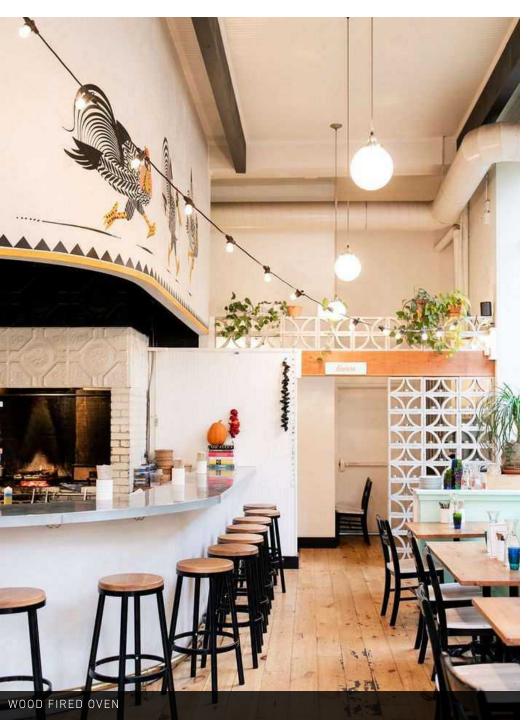

#### **BUSINESS HIGHLIGHTS**

- One-of-a-kind restaurant/bar opportunity in The Scientific Building with a PRIME corner location on Occidental Mall pedestrian plaza in the heart of Pioneer Square's revitalized restaurant scene and the epicenter of 1st Thursday's Art Walk
- Character filled classic brick building features a vibrant light-filled space with expansive windows, crisp white painted walls, reclaimed wood accents, soaring exposed ceilings and HVAC
- New build-out in 2012 features exhibition kitchen with wood fired oven and type 1 hood
- Electrical: 100amps, 3 phase 120/208v power (ability to add 50 additional amps)
- 3,268 square feet comprised of 2,256 SF main floor and 1,012 SF mezzanine
- Rental Rate \$20.00/SF plus est. 2023 NNN (\$9.67/SF) = \$7,265 per month. NNN charged on main floor sq ft only.