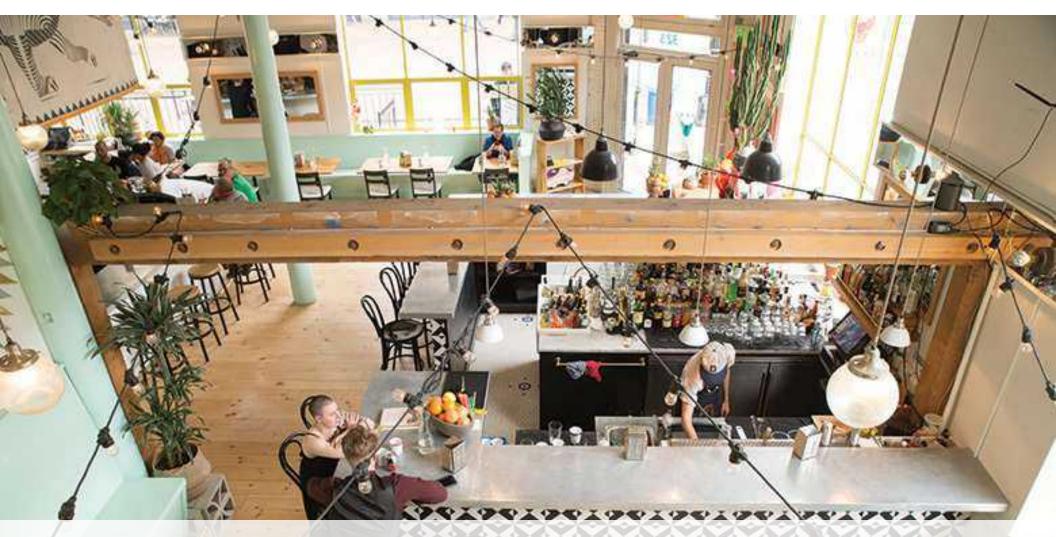

#### **BUSINESS HIGHLIGHTS**

- One-of-a-kind restaurant/bar opportunity in The Scientific Building with a PRIME corner location on Occidental Mall pedestrian plaza in the heart of Pioneer Square's revitalized restaurant scene and the epicenter of 1st Thursday's Art Walk
- Character filled classic brick building features a vibrant light-filled space with expansive windows, crisp white painted walls, reclaimed wood accents, soaring exposed ceilings and HVAC
- New build-out in 2012 features exhibition kitchen with wood fired oven and type 1 hood
- Electrical: 100amps, 3 phase 120/208v power (ability to add 50 additional amps)
- 3,268 square feet comprised of 2,256 SF main floor and 1,012 SF mezzanine
- Rental Rate \$20.00/SF plus est. 2023 NNN (\$9.67/SF) = \$7,265 per month. NNN charged on main floor sq ft only.