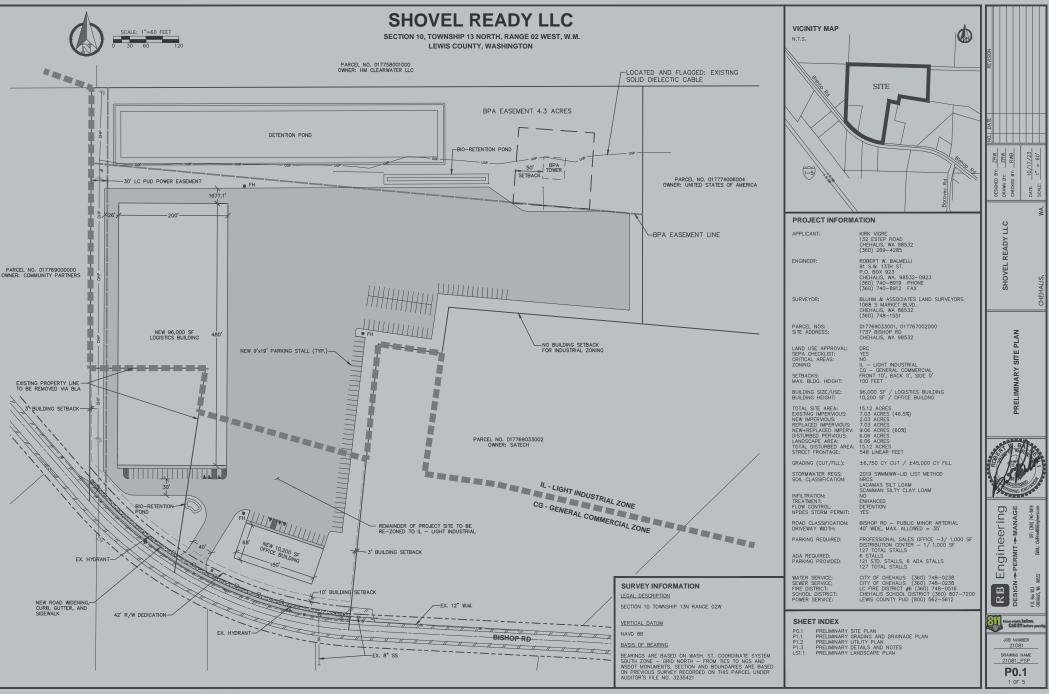

psp.com DAVE DOUGLAS, SIOR, CCIM 253 203 1326 ddouglas@nai-psp.com







Seattle

92 Miles

## Lease Highlights

- + 15.12 acres
- + Graded and filled
- + 96,000 SF concrete tilt-up in for permits
- + Water, Sewer and Power available to site
- + Heavy power available onsite makes the property ideal for an EV or hydrogen based logistics hub.
- + Bonneville Power Transmission lines on-site and the property border's a substation and natural gas cogeneration power plant.
- + Site is ideal for large-scale battery power storage or hydrogen based energy storage facility.
- + Excellent site to prepare your company for carbon Neutral compliance.
- + Immediate access to I-5
- + Above the 100 year flood plain
- + Business-friendly community
- + Plentiful labor force
- + Available now

## Site Plan