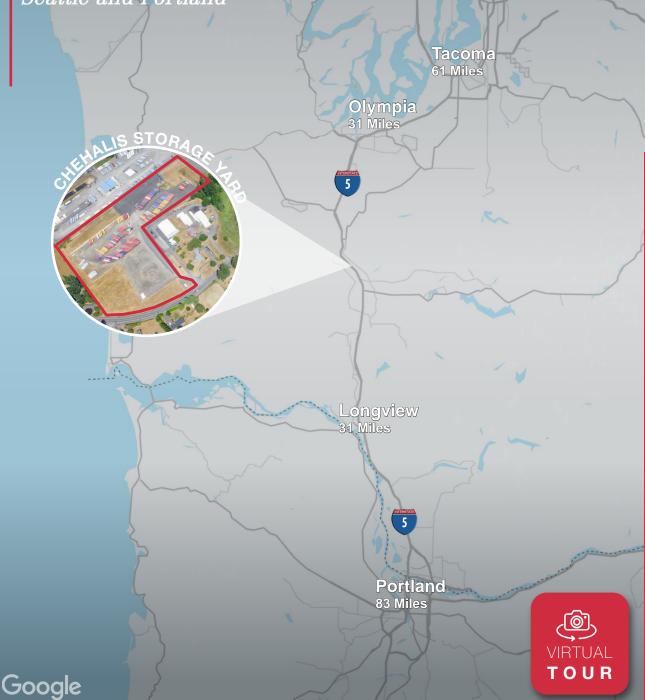

## For Lease - Build-To-Suit Chehalis Storage Yard

1737 BISHOP ROAD, CHEHALIS, WA

KYLE SCHIPPER, SIOR 253 203 1325 kschipper@nai-psp.com DAVE DOUGLAS, SIOR, CCIM 253 203 1326 ddouglas@nai-psp.com

Seattle

## Lease Highlights

- + 15.12 acres
- + Graded and filled
- + 96,000 SF concrete tilt-up in for permits
- + Water, Sewer and Power available to site
- + Heavy power available onsite makes the property ideal for an EV or hydrogen based logistics hub.
- + Bonneville Power Transmission lines on-site and the property border's a substation and natural gas cogeneration power plant.
- + Site is ideal for large-scale battery power storage or hydrogen based energy storage facility.
- + Excellent site to prepare your company for carbon Neutral compliance.
- + Immediate access to I-5
- + Above the 100 year flood plain
- + Business-friendly community
- + Plentiful labor force
- + Available now