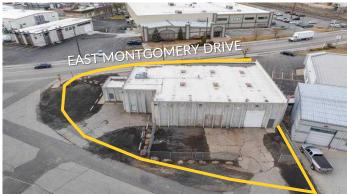

# FREESTANDING BUILDING

WAREHOUSE/OFFICE/FENCED YARD SPACE

#### WAREHOUSE/OFFICE/FENCED YARD **FOR LEASE** 10010 E Montgomery Avenue – Spokane, WA 99206