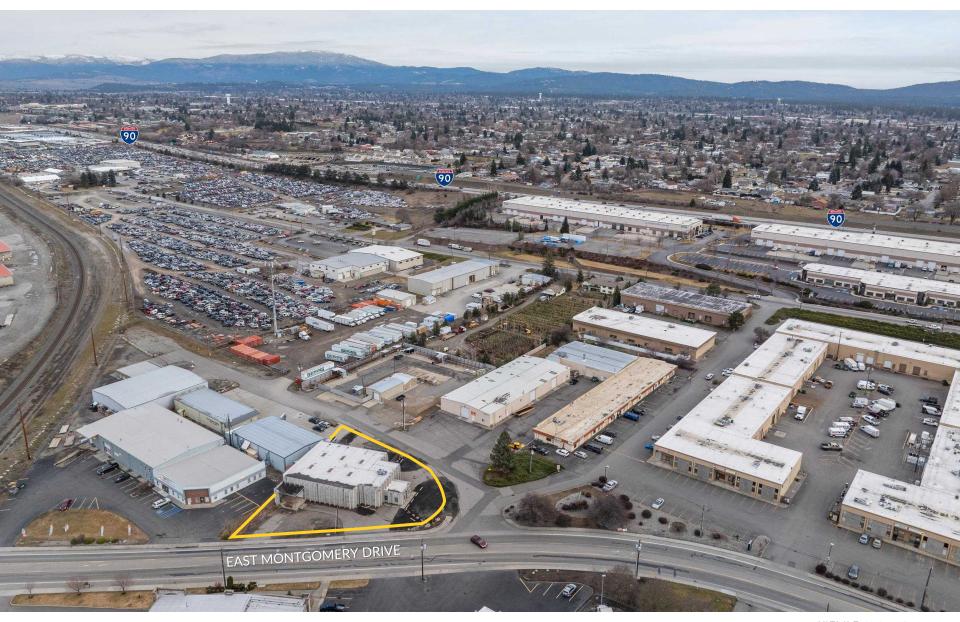

al Building Size:  $\pm 6,810$  SF Warehouse:  $\pm 5,310$  SF

- 4 Offices

Office:

- 2 Restrooms

- Kitchen Area

Mezzanine: ±1,000 SF (Unfinished)

±1.500 SF

Dock High Door: 1 <10' x 10'>
Grade Level Door: 1 <10' x 14'>

Property Size:  $\pm 0.42$  Acres ( $\pm 18,334$  SF)

Year Built: 1979

Parking: 12+ Stalls

Zoning: Spokane Valley - Industrial

Sewer & Water: Spokane Valley

Gas: Avista
Electric: Modern
Heating/Cooling: Gas

Power: 3 Electrical Panels

200 Amps Each

110 Volt/220 Single Phase/220 3-Phase















KIEMLEHAGOOD.COM













KIEMLEHAGOOD.COM

#### WAREHOUSE/OFFICE/FENCED YARD **FOR LEASE** 10010 E Montgomery Avenue – Spokane, WA 99206



## **SURROUNDING AREA**

#### WAREHOUSE/OFFICE/FENCED YARD **FOR LEASE** 10010 E Montgomery Avenue – Spokane, WA 99206







No warranty or representation, expressed or implied, is made by Kiemle Hagood, its agents or its employees as to the accuracy of the information contained herein. All information furnished is from sources deemed reliable and submitted subject to errors, omissions, change of terms and conditions, prior sale, lease or financing, or withdrawal without notice. No one should rely solely on the above information, but instead should conduct their own investigation to independently satisfy themselves.

Kiemle Hagood respects the intellectual property of others:

If you believe the copyright in your work has been violated though this Website, please contact our office for notice of claims of copyright infringement. For your complaint to be valid under the Digital Millennium Copyright Act of 1