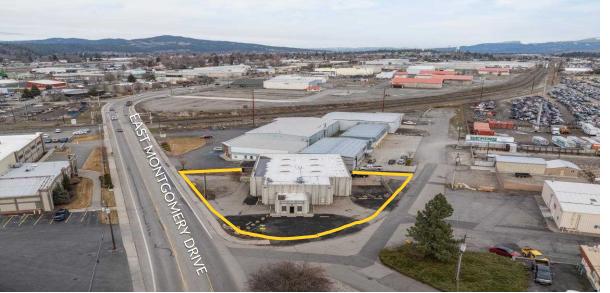

# FREESTANDING BUILDING

WAREHOUSE/OFFICE/FENCED YARD SPACE

#### WAREHOUSE/OFFICE/FENCED YARD **FOR LEASE** 10010 E Montgomery Avenue – Spokane, WA 99206