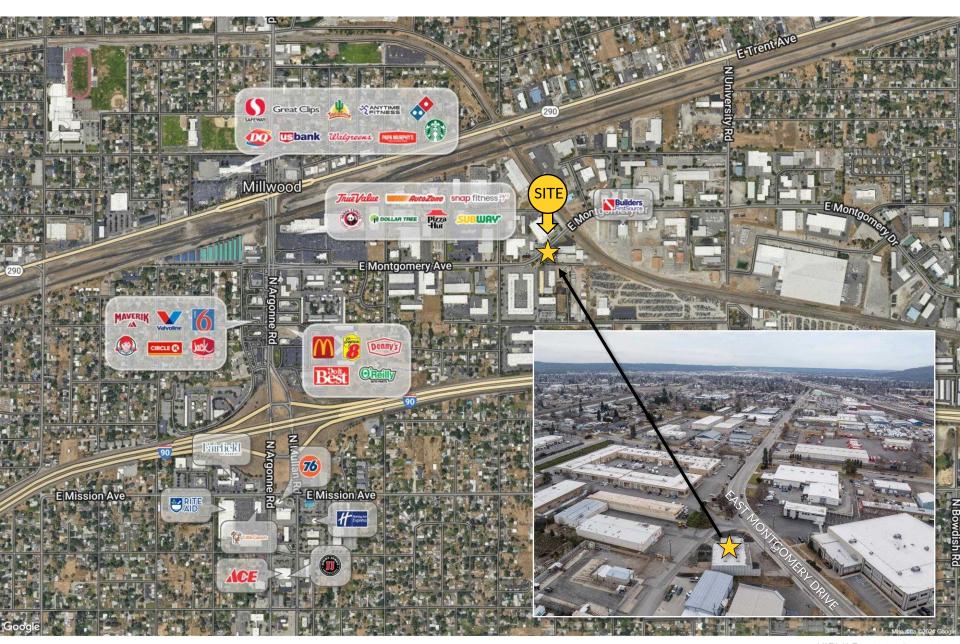

4 Real Estate Tax: \$4,092.44 2024 Building Insurance: \$2,822.00

#### **PROPERTY DETAILS**

Parcel Number: 45081.0172Total Building Size:  $\pm 6,810$  SF Warehouse:  $\pm 5,310$  SF

- 4 Offices

Office:

- 2 Restrooms

- Kitchen Area

Mezzanine: ±1,000 SF (Unfinished)

±1.500 SF

Dock High Door: 1 <10' x 10'>
Grade Level Door: 1 <10' x 14'>

Property Size:  $\pm 0.42$  Acres ( $\pm 18,334$  SF)

Year Built: 1979

Parking: 12+ Stalls

Zoning: Spokane Valley - Industrial

Sewer & Water: Spokane Valley

Gas: Avista
Electric: Modern
Heating/Cooling: Gas

Power: 3 Electrical Panels

200 Amps Each

110 Volt/220 Single Phase/220 3-Phase















KIEMLEHAGOOD.COM













KIEMLEHAGOOD.COM

#### WAREHOUSE/OFFICE/FENCED YARD **FOR LEASE** 10010 E Montgomery Avenue – Spokane, WA 99206



## **SURROUNDING AREA**

#### WAREHOUSE/OFFICE/FENCED YARD **FOR LEASE** 10010 E Montgomery Avenue – Spokane, WA 99206







No warranty or representation, expressed or implied, is made by Kiemle Hagood, its agents or its employees as to the accuracy of the information contained herein. All information furnished is from sources deemed reliable and submitted subject to errors, omissions, change of terms and conditions, prior sale, lease or financing, or withdrawal without notice. No one should rely solely on the above information, but instead should conduct their own investigation to independently satisfy themselves.

Kiemle Hagood respects the intellectual property of others:

If you believe the copyright in your work has been violated though this Website, please contact our office for