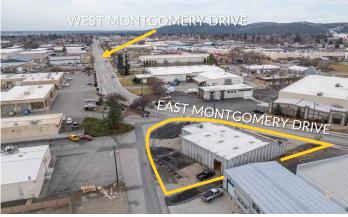

| 509.701.2211 igq@kiemlehagood.com

KIEMLEHAGOOD

#### **LEASE DETAILS**

Monthly Rent: \$5,788.50 (\$0.85 PSF)

Lease Type: Triple Net NNN

2024 Real Estate Tax: \$4,092.44 2024 Building Insurance: \$2,822.00

#### **PROPERTY DETAILS**

Parcel Number: 45081.0172Total Building Size:  $\pm 6,810$  SF Warehouse:  $\pm 5,310$  SF

- 4 Offices

Office:

- 2 Restrooms

- Kitchen Area

Mezzanine: ±1,000 SF (Unfinished)

±1.500 SF

Dock High Door: 1 <10' x 10'>
Grade Level Door: 1 <10' x 14'>

Property Size:  $\pm 0.42$  Acres ( $\pm 18,334$  SF)

Year Built: 1979

Parking: 12+ Stalls

Zoning: Spokane Valley - Industrial

Sewer & Water: Spokane Valley

Gas: Avista
Electric: Modern
Heating/Cooling: Gas

Power: 3 Electrical Panels

200 Amps Each

110 Volt/220 Single Phase/220 3-Phase















KIEMLEHAGOOD.COM













KIEMLEHAGOOD.COM

#### WAREHOUSE/OFFICE/FENCED YARD **FOR LEASE** 10010 E Montgomery Avenue – Spokane, WA 99206



## **SURROUNDING AREA**

#### WAREHOUSE/OFFICE/FENCED YARD **FOR LEASE** 10010 E Montgomery Avenue – Spokane, WA 99206







No warranty or representation, expressed or implied, is made by Kiemle Hagood, its agents or its employees as to the accuracy of the information contained herein. All information furnished is from sources deemed reliable and submitted subject to errors, omissions, change of terms and conditions, prior sale, lease or financing, or withdrawal without notice. No one should rely solely on the above information, but instead should conduct their own investigation to independently satisfy themselves.

Kiemle Hagood respects the