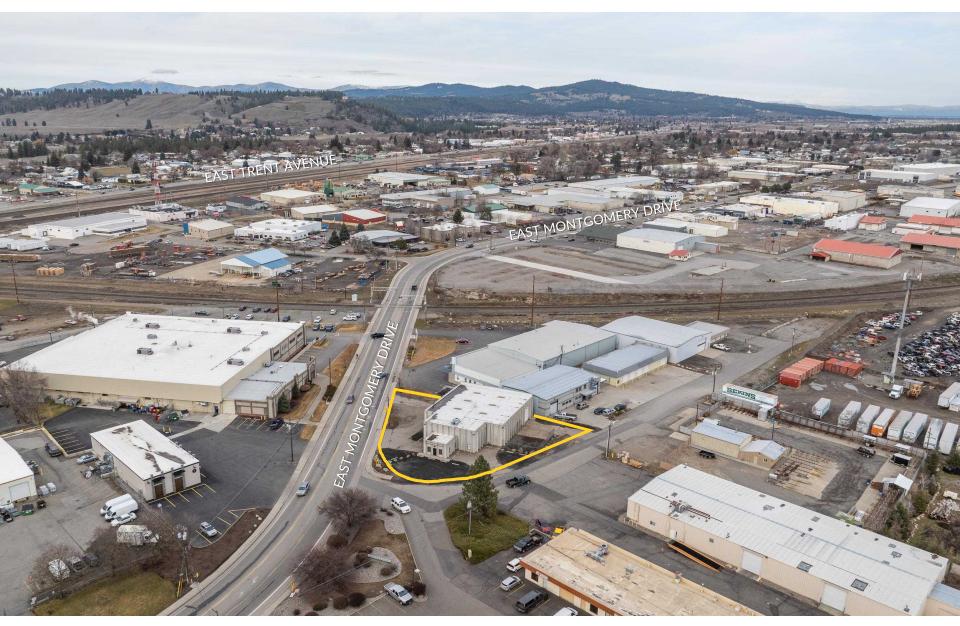

Building Size:  $\pm 6,810$  SF Warehouse:  $\pm 5,310$  SF

- 4 Offices

Office:

- 2 Restrooms

- Kitchen Area

Mezzanine: ±1,000 SF (Unfinished)

±1.500 SF

Dock High Door: 1 <10' x 10'>
Grade Level Door: 1 <10' x 14'>

Property Size:  $\pm 0.42$  Acres ( $\pm 18,334$  SF)

Year Built: 1979

Parking: 12+ Stalls

Zoning: Spokane Valley - Industrial

Sewer & Water: Spokane Valley

Gas: Avista
Electric: Modern
Heating/Cooling: Gas

Power: 3 Electrical Panels

200 Amps Each

110 Volt/220 Single Phase/220 3-Phase















KIEMLEHAGOOD.COM













KIEMLEHAGOOD.COM

#### WAREHOUSE/OFFICE/FENCED YARD **FOR LEASE** 10010 E Montgomery Avenue – Spokane, WA 99206



## **SURROUNDING AREA**

#### WAREHOUSE/OFFICE/FENCED YARD **FOR LEASE** 10010 E Montgomery Avenue – Spokane, WA 99206







No warranty or representation, expressed or implied, is made by Kiemle Hagood, its agents or its employees as to the accuracy of the information contained herein. All information furnished is from sources deemed reliable and submitted subject to errors, omissions, change of terms and conditions, prior sale, lease or financing, or withdrawal without notice. No one should rely solely on the above information, but instead should conduct their own investigation to independently satisfy themselves.

Kiemle Hagood respects the intellectual property of others:

If you believe the copyright in your work has been violated though this Website, please contact our office for notice of claims of copyright infringement. For your complaint to be valid under the Digital Millennium Copyright Act of 199