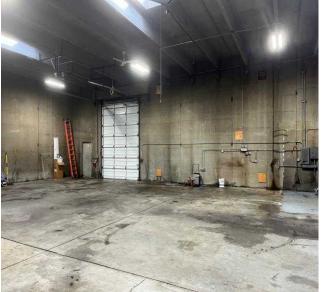

#### **PROPERTY DETAILS**

Parcel Number: 45081.0172Total Building Size:  $\pm 6,810$  SF Warehouse:  $\pm 5,310$  SF

- 4 Offices

Office:

- 2 Restrooms

- Kitchen Area

Mezzanine: ±1,000 SF (Unfinished)

±1.500 SF

Dock High Door: 1 <10' x 10'>
Grade Level Door: 1 <10' x 14'>

Property Size:  $\pm 0.42$  Acres ( $\pm 18,334$  SF)

Year Built: 1979

Parking: 12+ Stalls

Zoning: Spokane Valley - Industrial

Sewer & Water: Spokane Valley