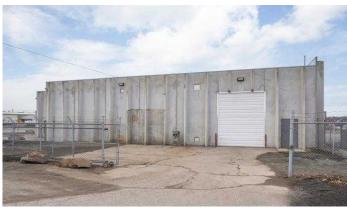

# FREESTANDING BUILDING

WAREHOUSE/OFFICE/FENCED YARD SPACE

#### **PROPERTY DETAILS**

Parcel Number: 45081.0172Total Building Size:  $\pm 6,810$  SF Warehouse:  $\pm 5,310$  SF

- 4 Offices

Office:

- 2 Restrooms

- Kitchen Area

Mezzanine: ±1,000 SF (Unfinished)

±1.500 SF

Dock High Door: 1 <10' x 10'>
Grade Level Door: 1 <10' x 14'>

Property Size:  $\pm 0.42$  Acres ( $\pm 18,334$  SF)

Year Built: 1979

Parking: 12+ Stalls

Zoning: Spokane Valley - Industrial

Sewer & Water: Spokane Valley