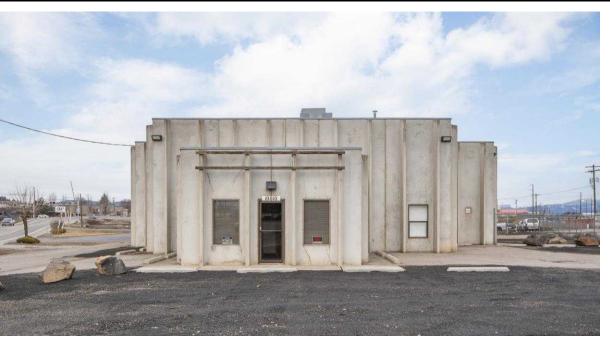

# FREESTANDING BUILDING

WAREHOUSE/OFFICE/FENCED YARD SPACE

#### WAREHOUSE/OFFICE/FENCED YARD **FOR LEASE** 10010 E Montgomery Avenue – Spokane, WA 99206