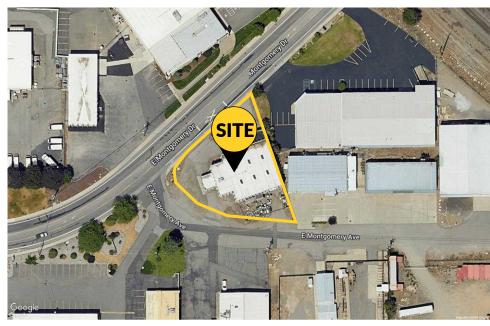

.755.7560 C | 509.701.2211 igq@kiemlehagood.com

KIEMLEHAGOOD

#### **LEASE DETAILS**

Monthly Rent: \$5,788.50 (\$0.85 PSF)

Lease Type: Triple Net NNN

2024 Real Estate Tax: \$4,092.44 2024 Building Insurance: \$2,822.00

#### **PROPERTY DETAILS**

Parcel Number: 45081.0172Total Building Size:  $\pm 6,810$  SF Warehouse:  $\pm 5,310$  SF

- 4 Offices

Office:

- 2 Restrooms

- Kitchen Area

Mezzanine: ±1,000 SF (Unfinished)

±1.500 SF

Dock High Door: 1 <10' x 10'>
Grade Level Door: 1 <10' x 14'>

Property Size:  $\pm 0.42$  Acres ( $\pm 18,334$  SF)

Year Built: 1979

Parking: 12+ Stalls

Zoning: Spokane Valley - Industrial

Sewer & Water: Spokane Valley

Gas: Avista
Electric: Modern
Heating/Cooling: Gas

Power: 3 Electrical Panels

200 Amps Each

110 Volt/220 Single Phase/220 3-Phase















KIEMLEHAGOOD.COM













KIEMLEHAGOOD.COM

#### WAREHOUSE/OFFICE/FENCED YARD **FOR LEASE** 10010 E Montgomery Avenue – Spokane, WA 99206



## **SURROUNDING AREA**

#### WAREHOUSE/OFFICE/FENCED YARD **FOR LEASE** 10010 E Montgomery Avenue – Spokane, WA 99206







No warranty or representation, expressed or implied, is made by Kiemle Hagood, its agents or its employees as to the accuracy of the information contained herein. All information furnished is from sources deemed reliable and submitted subject to errors, omissions, change of terms and conditions, prior sale, lease or financing, or withdrawal without notice. No one should rely solely on the above information, but instead should conduct their own investigation to independently satisfy themselves.

Kiemle Hagood r