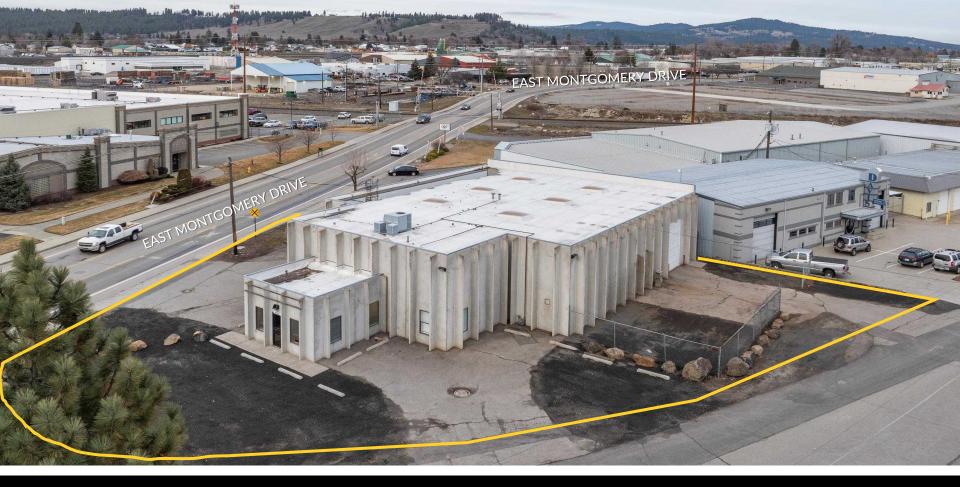

# FREESTANDING BUILDING

WAREHOUSE/OFFICE/FENCED YARD SPACE

#### WAREHOUSE/OFFICE/FENCED YARD **FOR LEASE** 10010 E Montgomery Avenue – Spokane, WA 99206