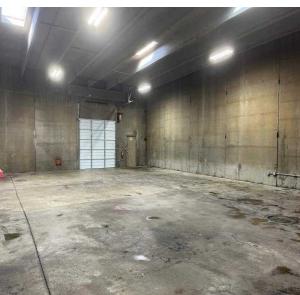

#### **PROPERTY DETAILS**

Parcel Number: 45081.0172Total Building Size:  $\pm 6,810$  SF Warehouse:  $\pm 5,310$  SF

- 4 Offices

Office:

- 2 Restrooms

- Kitchen Area

Mezzanine: ±1,000 SF (Unfinished)

±1.500 SF

Dock High Door: 1 <10' x 10'>
Grade Level Door: 1 <10' x 14'>

Property Size:  $\pm 0.42$  Acres ( $\pm 18,334$  SF)

Year Built: 1979

Parking: 12+ Stalls

Zoning: Spokane Valley - Industrial

Sewer & Water: Spokane Valley