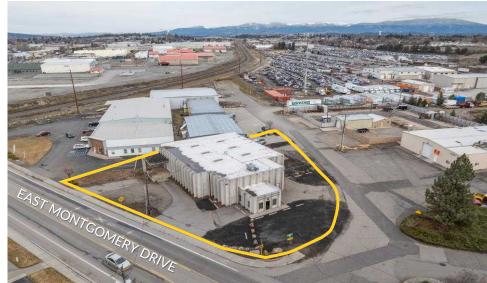

55.7560 C | 509.701.2211 igq@kiemlehagood.com

KIEMLEHAGOOD

#### **LEASE DETAILS**

Monthly Rent: \$5,788.50 (\$0.85 PSF)

Lease Type: Triple Net NNN

2024 Real Estate Tax: \$4,092.44 2024 Building Insurance: \$2,822.00

#### **PROPERTY DETAILS**

Parcel Number: 45081.0172Total Building Size:  $\pm 6,810$  SF Warehouse:  $\pm 5,310$  SF

- 4 Offices

Office:

- 2 Restrooms

- Kitchen Area

Mezzanine: ±1,000 SF (Unfinished)

±1.500 SF

Dock High Door: 1 <10' x 10'>
Grade Level Door: 1 <10' x 14'>

Property Size:  $\pm 0.42$  Acres ( $\pm 18,334$  SF)

Year Built: 1979

Parking: 12+ Stalls

Zoning: Spokane Valley - Industrial

Sewer & Water: Spokane Valley

Gas: Avista
Electric: Modern
Heating/Cooling: Gas

Power: 3 Electrical Panels

200 Amps Each

110 Volt/220 Single Phase/220 3-Phase















KIEMLEHAGOOD.COM













KIEMLEHAGOOD.COM

#### WAREHOUSE/OFFICE/FENCED YARD **FOR LEASE** 10010 E Montgomery Avenue – Spokane, WA 99206



## **SURROUNDING AREA**

#### WAREHOUSE/OFFICE/FENCED YARD **FOR LEASE** 10010 E Montgomery Avenue – Spokane, WA 99206







No warranty or representation, expressed or implied, is made by Kiemle Hagood, its agents or its employees as to the accuracy of the information contained herein. All information furnished is from sources deemed reliable and submitted subject to errors, omissions, change of terms and conditions, prior sale, lease or financing, or withdrawal without notice. No one should rely solely on the above information, but instead should conduct their own investigation to independently satisfy themselves.

Kiemle Hagood res