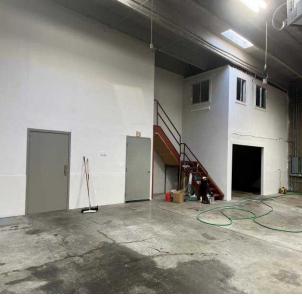

#### **PROPERTY DETAILS**

Parcel Number: 45081.0172Total Building Size:  $\pm 6,810$  SF Warehouse:  $\pm 5,310$  SF

- 4 Offices

Office:

- 2 Restrooms

- Kitchen Area

Mezzanine: ±1,000 SF (Unfinished)

±1.500 SF

Dock High Door: 1 <10' x 10'>
Grade Level Door: 1 <10' x 14'>

Property Size:  $\pm 0.42$  Acres ( $\pm 18,334$  SF)

Year Built: 1979

Parking: 12+ Stalls

Zoning: Spokane Valley - Industrial

Sewer & Water: Spokane Valley