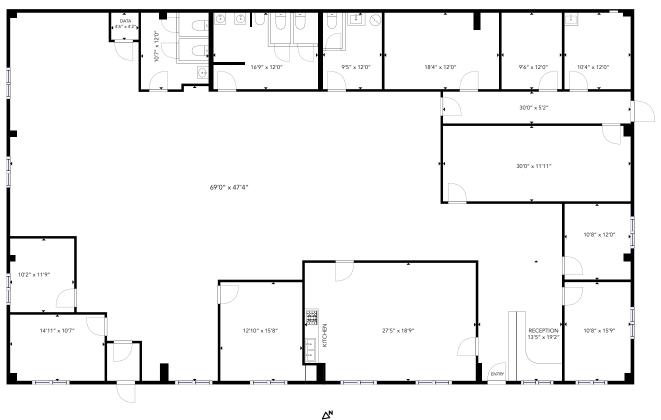

## 821 AIRPORT CT SE, TUMWATER, WA

THIS FLOORPLAN IS NOT TO SCALE SIZES AND DIMENSIONS ARE APPROXIMATE, ACTUAL MAY VARY.