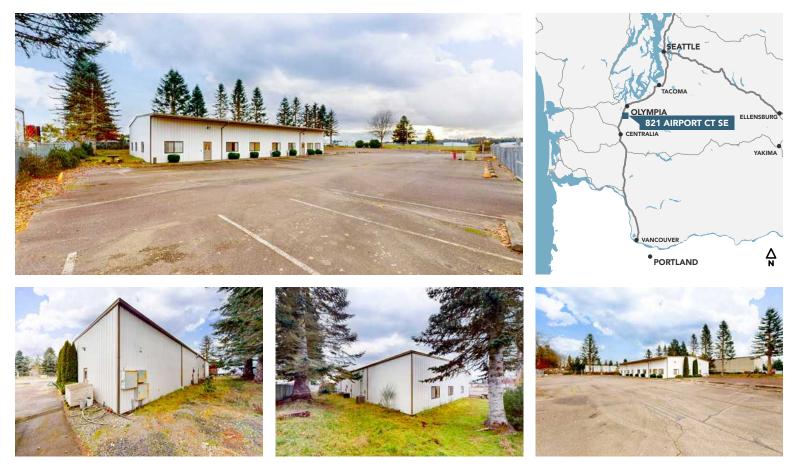

# STAND-ALONE OFFICE BUILDING WITH ABUNDANT PARKING

### 821 AIRPORT CT SE, TUMWATER, WA

This stand-alone office building features a large fenced parking lot and is located just off of the heavily traveled Old Highway 99 across from the Olympia Regional Airport. It is surrounded by a diverse mix of creative industrial parks.

### LISTING INFORMATION

The layout consists of several private offices, a kitchen, meeting rooms, an open work area, and multiple entrances. AVAILABLE: 6,000 SF

\$1.10/SF/MONTH, +NNN (EST. \$0.24/SF)

CBA# 39840463