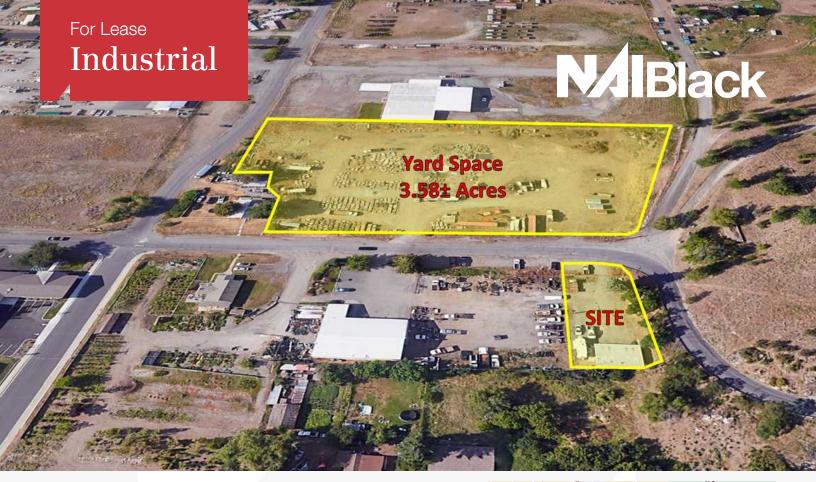

#### Lease Rate: \$1,300 per month NNN

Lot Size: 10,350± SF

Building Size: 1,228± SF

Zoned: Ll

Year Built: 1978

**Additional Yard Space** 

4219 E Wellesley Ave

#### Lease Rate: Call Broker for Price

Lot Size: 3.58± Acres

For more information **Drew Ulrick, SIOR** O: 509 622 3562 dulrick@naiblack.com

No warranty or representation, expression or implied, is made as to the accuracy of the information contained herein, and the same is submitted subject to errors, omissions, change or price, rental or other conditions, prior to sale, lease, financing, or withdrawal without notice, and of special listing conditions imposed by our principals no warranties or representations are made as to the condition of the property or any hazards contained therein or any to be implied.