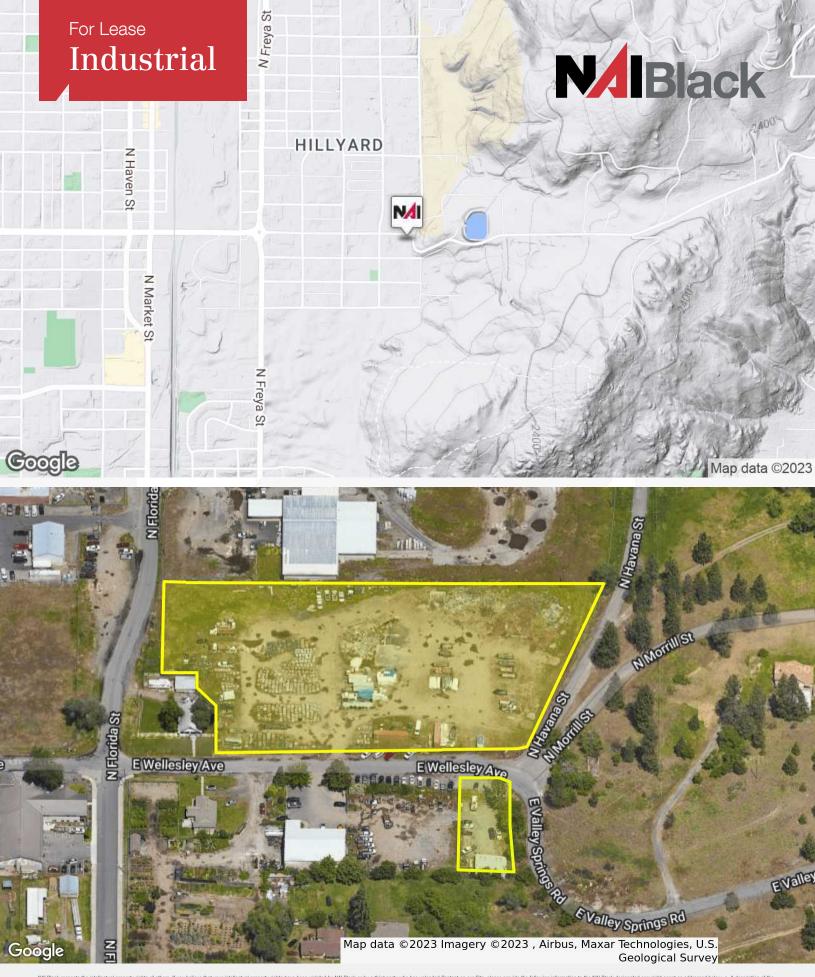

#### Lease Rate: \$1,300 per month NNN

Lot Size: 10,350± SF

Building Size: 1,228± SF

Zoned: Ll

Year Built: 1978

**Additional Yard Space** 

4219 E Wellesley Ave

#### Lease Rate: Call Broker for Price

Lot Size: 3.58± Acres

For more information **Drew Ulrick, SIOR** O: 509 622 3562 dulrick@naiblack.com

No warranty or representation, expression or implied, is made as to the accuracy of the information contained herein, and the same is submitted subject to errors, omissions, change or price, rental or other conditions, prior to sale, lease, financing, or withdrawal without notice, and of special listing conditions imposed by our principals no warranties or representations are made as to the condition of the property or any hazards contained therein or any to be implied.