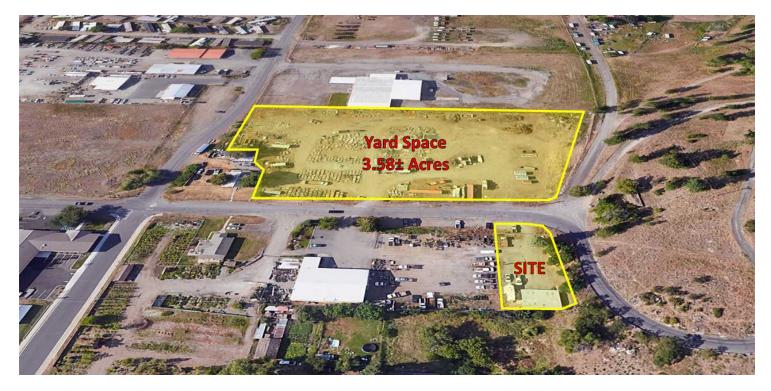

#### Lease Rate: \$1,300 per month NNN

Lot Size: 10,350± SF

Building Size: 1,228± SF

Zoned: Ll

Year Built: 1978

**Additional Yard Space** 

4219 E Wellesley Ave

#### Lease Rate: Call Broker for Price

Lot Size: 3.58± Acres

For more information **Drew Ulrick, SIOR** O: 509 622 3562 dulrick@naiblack.com

No warranty or representation, expression or implied, is made as to the accuracy of the information contained herein, and the same is submitted subject to errors, omissions, change or price, rental or other conditions, prior to sale, lease, financing, or withdrawal without notice, and of special listing conditions imposed by our principals no warranties or representations are made as to the condition of the property or any hazards contained therein or any to be implied.