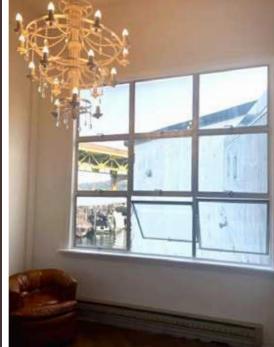

### **FUTURE BUILDING UPGRADES**

NEW WINDOWS, SIDING, SIGNAGE AND TENANT IMPROVEMENTS

**COMMENTS:** Office space on the water and part of a larger marina, ample free parking in the area, right off the Burke Gilman Trail, high ceilings, common showers, open outdoor deck area in front, signage and visibility.