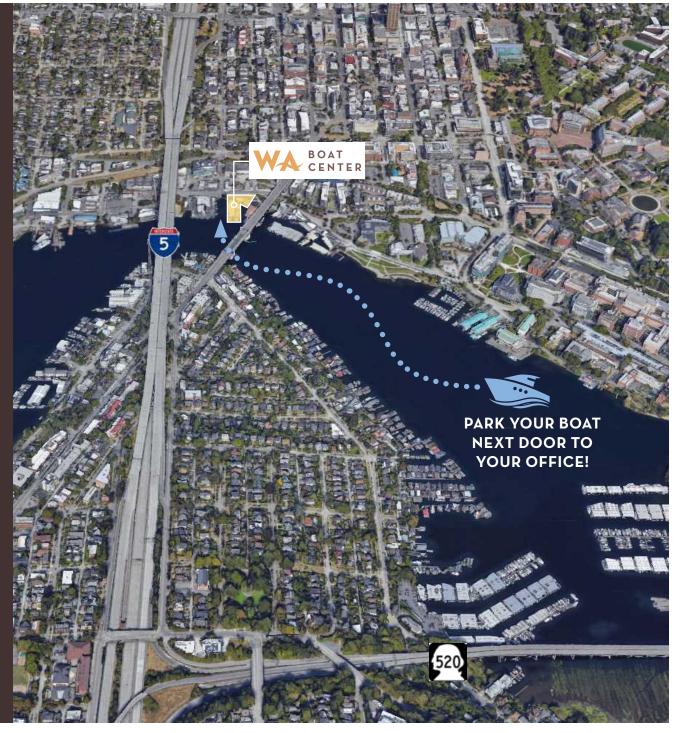

### WASHINGTON BOAT CENTER

705 NE NORTHLAKE WAY SEATTLE, WA

FOR MORE INFORMATION OR TO SCHEDULE A TOUR, PLEASE CONTACT:

JENNY ARVISO 206.659.2151 jenny@incityinc.com 206.499.1794

courtney@incityinc.com

CHRIS LANGER 425.646.5228

**COMMENTS:** Office space on the water and part of a larger marina, ample free parking in the area, right off the Burke Gilman Trail, high ceilings, common showers, open outdoor deck area in front, signage and visibility.