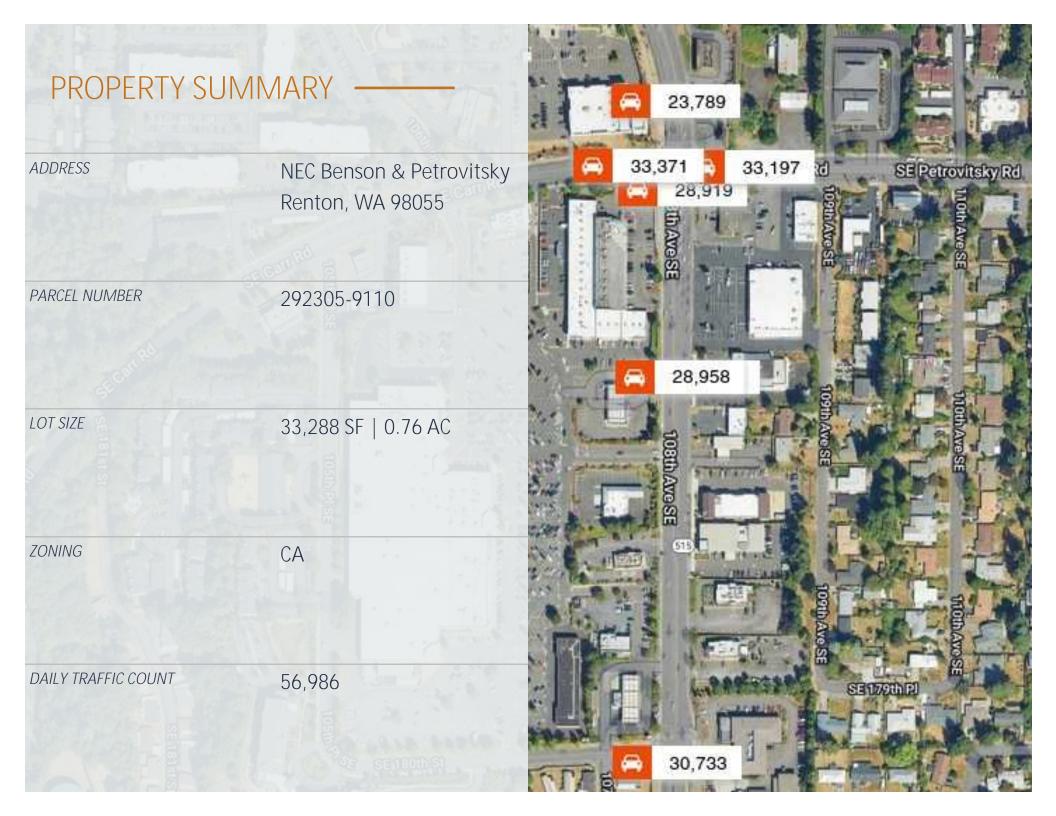

## HIGH TRAFFIC CORNER LOT FOR GROUND LEASE OR SALE UNPRICED

Ayers Commercial Group is pleased to present the opportunity to ground lease or purchase a 0.76-acre lot in an established trade area anchored by Fred Meyer. The property is situated at the hard corner of a major thoroughfare connecting area homes with two freeways, with combined average daily traffic count of 56,986. The site is located adjacent to future 7-Eleven gas station, and will have shared access from Benson Dr and SE Petrovitsky Rd with 7-Eleven. Ideal for QSR, bank, or other retail development.