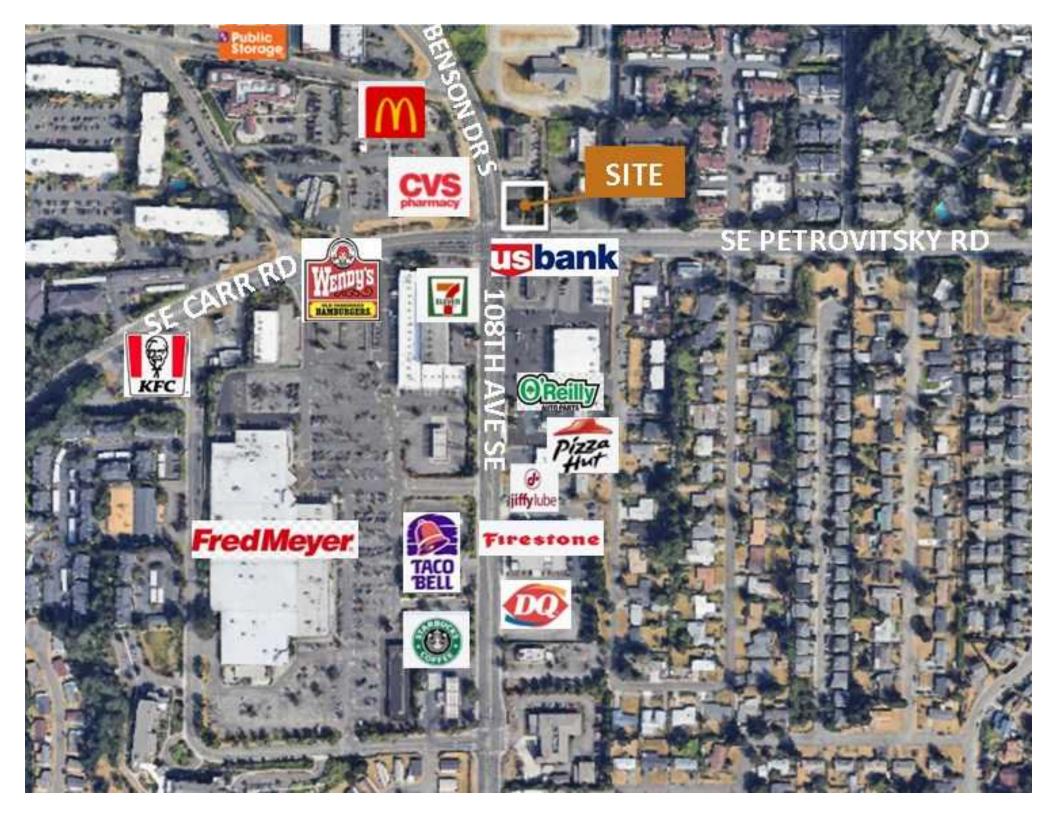

## HIGH TRAFFIC CORNER LOT FOR GROUND LEASE OR SALE UNPRICED

Ayers Commercial Group is pleased to present the opportunity to ground lease or purchase a 0.76-acre lot in an established trade area anchored by Fred Meyer. The property is situated at the hard corner of a major thoroughfare connecting area homes with two freeways, with combined average daily traffic count of 56,986. The site is located adjacent to future 7-Eleven gas station, and will have shared access from Benson Dr and SE Petrovitsky Rd with 7-Eleven. Ideal for QSR, bank, or other retail development.