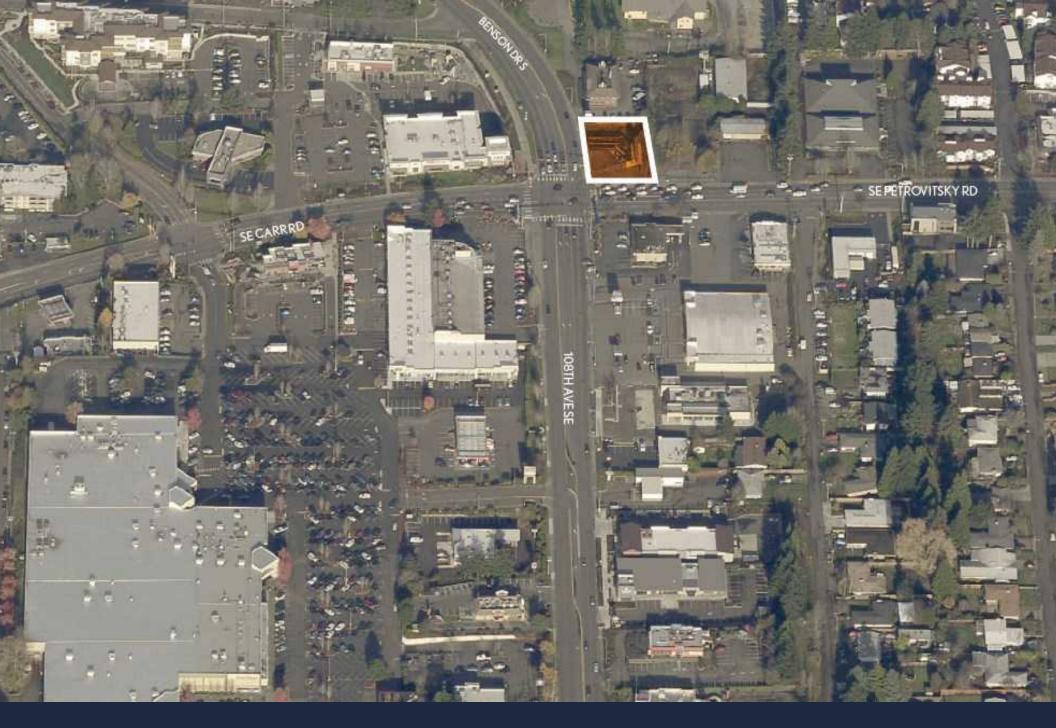

## HIGH TRAFFIC CORNER LOT FOR GROUND LEASE OR SALE UNPRICED

Ayers Commercial Group is pleased to present the opportunity to ground lease or purchase a 0.76-acre lot in an established trade area anchored by Fred Meyer. The property is situated at the hard corner of a major thoroughfare connecting area homes with two freeways, with combined average daily traffic count of 56,986. The site is located adjacent to future 7-Eleven gas station, and will have shared access from Benson Dr and SE Petrovitsky Rd with 7-Eleven. Ideal for QSR, bank, or other retail development.