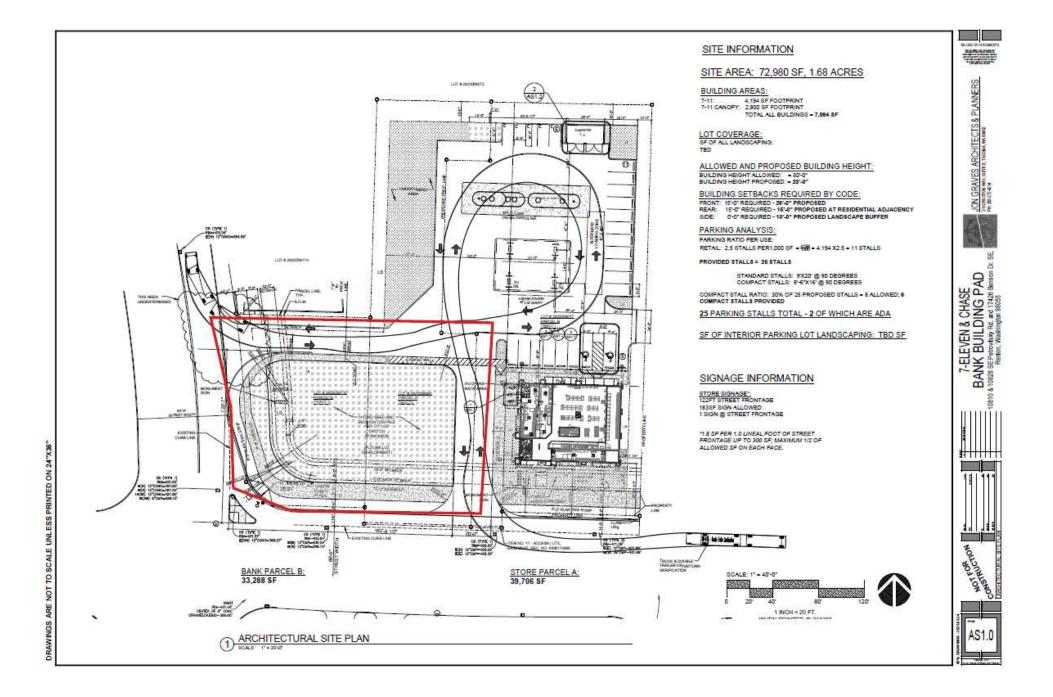

## CORNER DEVELOPMENT SITE RENTON, WASHINGTON





## HIGH TRAFFIC CORNER LOT FOR GROUND LEASE OR SALE UNPRICED

Ayers Commercial Group is pleased to present the opportunity to ground lease or purchase a 0.76-acre lot in an established trade area anchored by Fred Meyer. The property is situated at the hard corner of a major thoroughfare connecting area homes with two freeways, with combined average daily traffic count of 56,986. The site is located adjacent to future 7-Eleven gas station, and will have shared access from Benson Dr and SE Petrovitsky Rd with 7-Eleven. Ideal for QSR, bank, or other retail development.





## SITE PLAN ------



## RENTON DEVELOPMENTSITE

JEFF AYERS OWNER | DESIGNATED BROKER 425.275.2406 ANDREW AYERS BROKER 206.300.0459

SITE

to VERIE