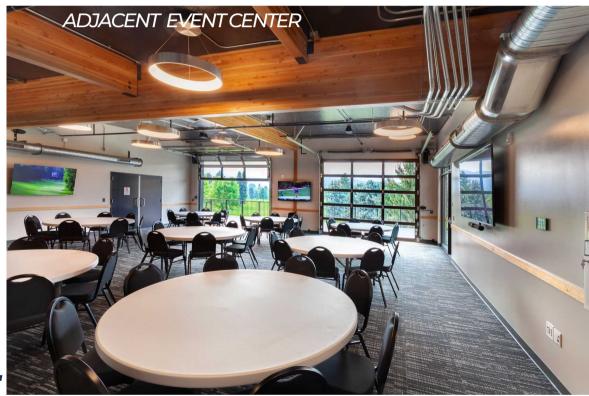

#### 22302 E COUNTRY VISTA DR LIBERTY LAKE WA

+/- 2,843 SF

- +/- 2,226 SF MAIN LEVEL
- +/- 617 SF LOWER LEVEL
- 2 ROLL-UP DOORS TO PATIO
- ELEVATOR
- AMAZING NATURAL LIGHT
- PICTURESQUE MOUNTAIN &
   GOLF COURSE VIEWS
- ADJACENT EVENT CENTER
- ADA ACCESSIBLE
- WARM VANILLA SHELL

# **CONTACT**US NOW

Doug Byrd 509.216.6575 Sharon Reynolds 509.326.8080

www.ByrdRealEstateGroup.com

READY TO BE BUILT-OUT

ROLL-UP DOORS TO DECK THAT OVERLOOKS TRAILHEAD GOLF COURSE