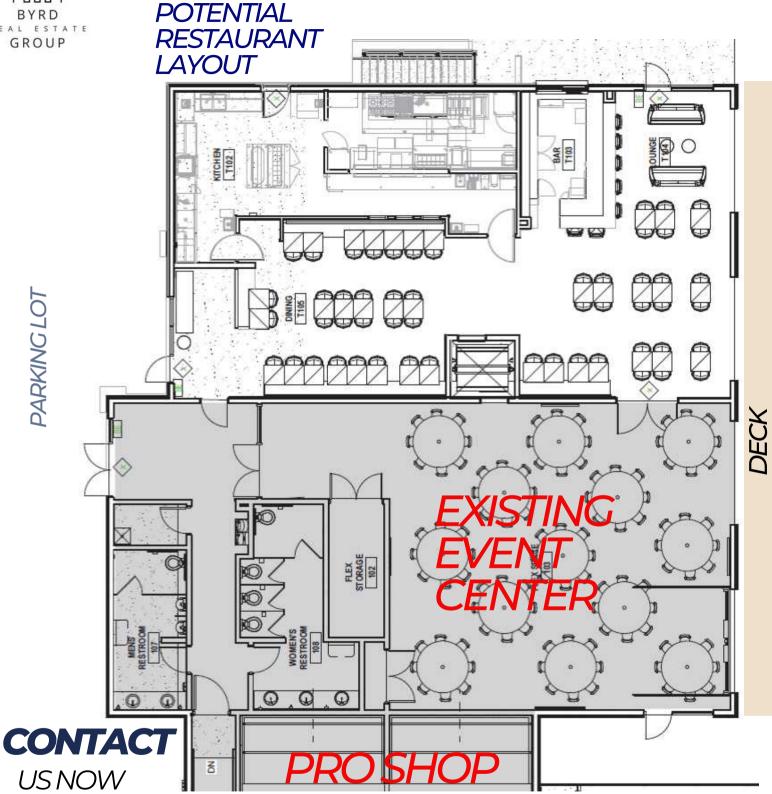

#### 22302 E COUNTRY VISTA DR LIBERTY LAKE WA

+/- 2,843 SF

- +/- 2,226 SF MAIN LEVEL
- +/- 617 SF LOWER LEVEL
- 2 ROLL-UP DOORS TO PATIO
- ELEVATOR
- AMAZING NATURAL LIGHT
- PICTURESQUE MOUNTAIN &
   GOLF COURSE VIEWS
- ADJACENT EVENT CENTER
- ADA ACCESSIBLE
- WARM VANILLA SHELL

# **CONTACT**US NOW

Doug Byrd 509.216.6575 Sharon Reynolds 509.326.8080

www.ByrdRealEstateGroup.com

READY TO BE BUILT-OUT

ROLL-UP DOORS TO DECK THAT OVERLOOKS TRAILHEAD GOLF COURSE