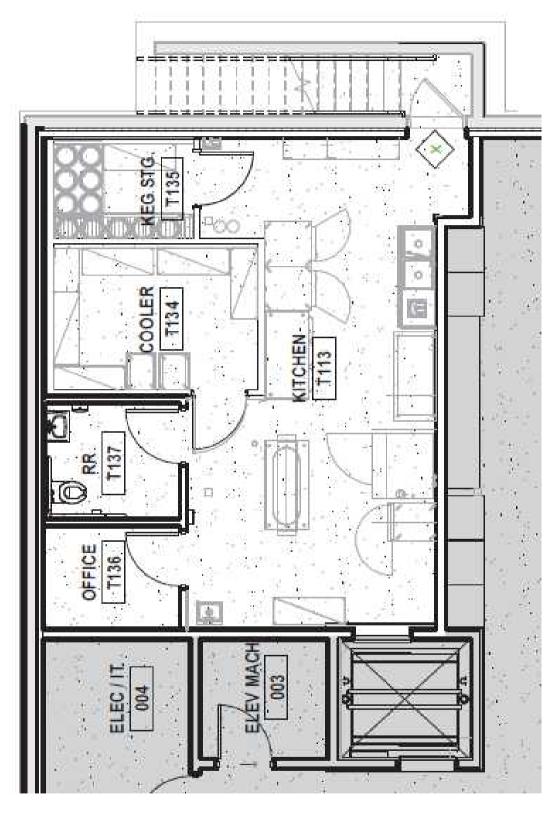

#### 22302 E COUNTRY VISTA DR LIBERTY LAKE WA

+/- 2,843 SF

- +/- 2,226 SF MAIN LEVEL
- +/- 617 SF LOWER LEVEL
- 2 ROLL-UP DOORS TO PATIO
- ELEVATOR
- AMAZING NATURAL LIGHT
- PICTURESQUE MOUNTAIN &
   GOLF COURSE VIEWS
- ADJACENT EVENT CENTER
- ADA ACCESSIBLE
- WARM VANILLA SHELL