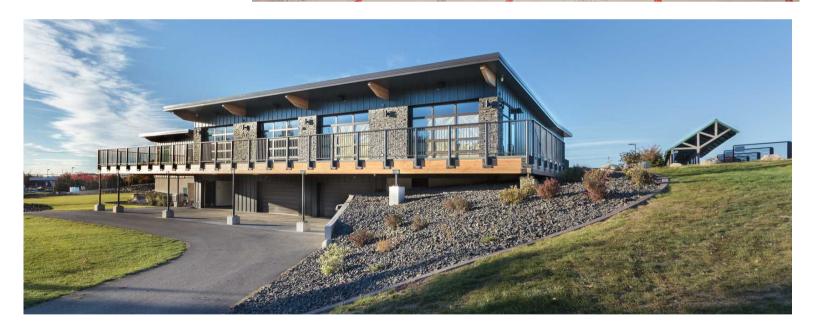

Fantastic Location on Trailhead Golf Course

New Construction
Plentiful Parking
Easy Access to I-90
Parcel # 55155.9145

#### 22302 E COUNTRY VISTA DR LIBERTY LAKE WA

+/- 2,843 SF

- +/- 2,226 SF MAIN LEVEL
- +/- 617 SF LOWER LEVEL
- 2 ROLL-UP DOORS TO PATIO
- ELEVATOR
- AMAZING NATURAL LIGHT
- PICTURESQUE MOUNTAIN &
   GOLF COURSE VIEWS
- ADJACENT EVENT CENTER
- ADA ACCESSIBLE
- WARM VANILLA SHELL