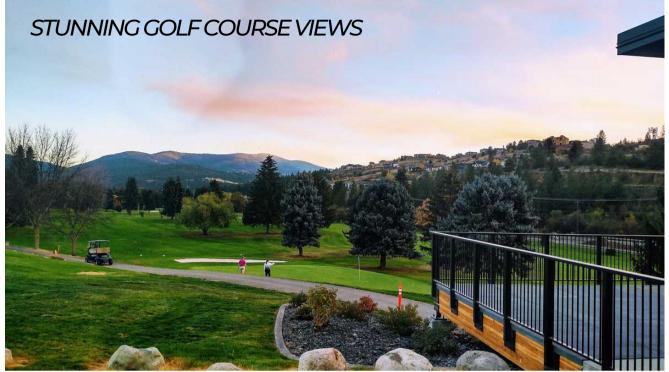

#### 22302 E COUNTRY VISTA DR LIBERTY LAKE WA

+/- 2,843 SF

- +/- 2,226 SF MAIN LEVEL
- +/- 617 SF LOWER LEVEL
- 2 ROLL-UP DOORS TO PATIO
- ELEVATOR
- AMAZING NATURAL LIGHT
- PICTURESQUE MOUNTAIN &
   GOLF COURSE VIEWS
- ADJACENT EVENT CENTER
- ADA ACCESSIBLE
- WARM VANILLA SHELL