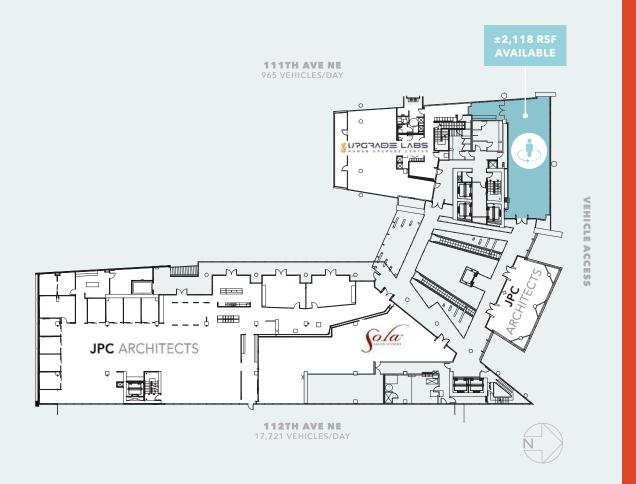

### 909 Elements Level Two Tenants

| Suite | Tenant         | RSF     |
|-------|----------------|---------|
| 201   | Upgrade Labs   | ±2,956  |
| 202   | Available      | ±2,118  |
| 204   | JPC Architects | ±1,303  |
| 205   | Sola Salons    | ±3,213  |
| 206   | JPC Architects | ±10,976 |