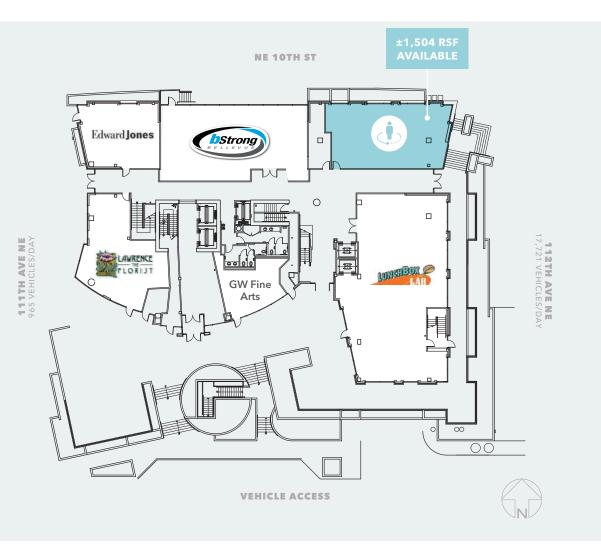

### 989 Elements Level One Tenants

| Suite | Tenant               | RSF    |
|-------|----------------------|--------|
| 102   | bStrong Bellevue     | ±2,451 |
| 101   | Edward Jones         | ±991   |
| 103   | Available            | ±1,504 |
| 105   | Lunchbox Laboratory  | ±3,501 |
| 106   | GW Fine Arts         | ±538   |
| 107   | Lawrence the Florist | ±1,328 |