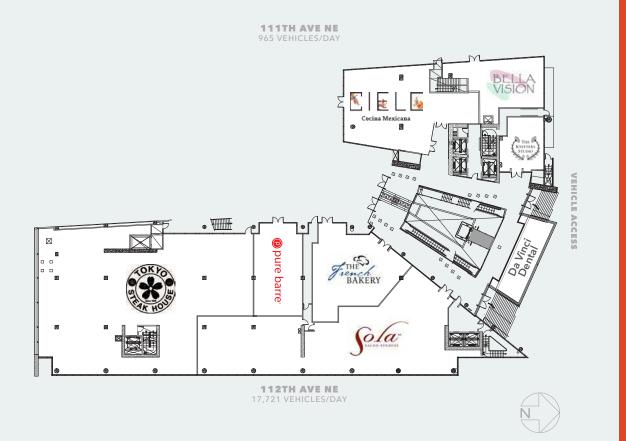

### 909 Elements Level One Tenants

| Suite   | Tenant                    | RSF    |
|---------|---------------------------|--------|
| 101     | Cielo Cocina Mexicana     | ±3,068 |
| 102     | Bella Vision              | ±1,907 |
| 103     | The Knitters Studio       | ±780   |
| 104     | Da Vinci Dental           | ±1,113 |
| 105     | Sola Salon Studios        | ±6,379 |
| 106     | The French Bakery         | ±2,355 |
| 107     | Pure Barre Fitness        | ±1,501 |
| 108/109 | Tokyo Japanese Steakhouse | ±8,935 |

### 909 Elements Level Two Tenants

| Suite | Tenant         | RSF     |
|-------|----------------|---------|
| 201   | Upgrade Labs   | ±2,956  |
| 202   | Available      | ±2,118  |
| 204   | JPC Architects | ±1,303  |
| 205   | Sola Salons    | ±3,213  |
| 206   | JPC Architects | ±10,976 |

### 989 Elements Level One Tenants

| Suite | Tenant               | RSF    |
|-------|----------------------|--------|
| 102   | bStrong Bellevue     | ±2,451 |
| 101   | Edward Jones         | ±991   |
| 103   | Available            | ±1,504 |
| 105   | Lunchbox Laboratory  | ±3,501 |
| 106   | GW Fine Arts         | ±538   |
| 107   | Lawrence the Florist | ±1,328 |

### 989 Elements Level Two Tenants

| Suite   | Tenant                       | RSF    |
|---------|------------------------------|--------|
| 201     | American Mortgage            | ±950   |
| 203     | Eastside Microblading Studio | ±718   |
| 204/205 | WooBling                     | ±4,564 |
| 206/207 | Orthodontist                 | ±2,558 |