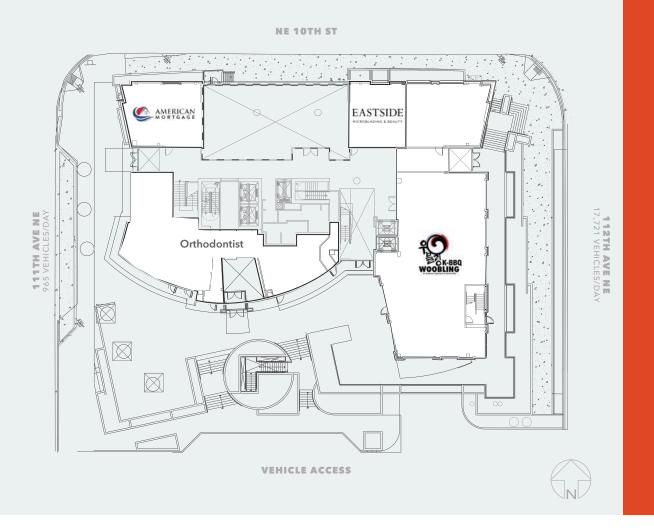

### 989 Elements Level Two Tenants

| Suite   | Tenant                       | RSF    |
|---------|------------------------------|--------|
| 201     | American Mortgage            | ±950   |
| 203     | Eastside Microblading Studio | ±718   |
| 204/205 | WooBling                     | ±4,564 |
| 206/207 | Orthodontist                 | ±2,558 |