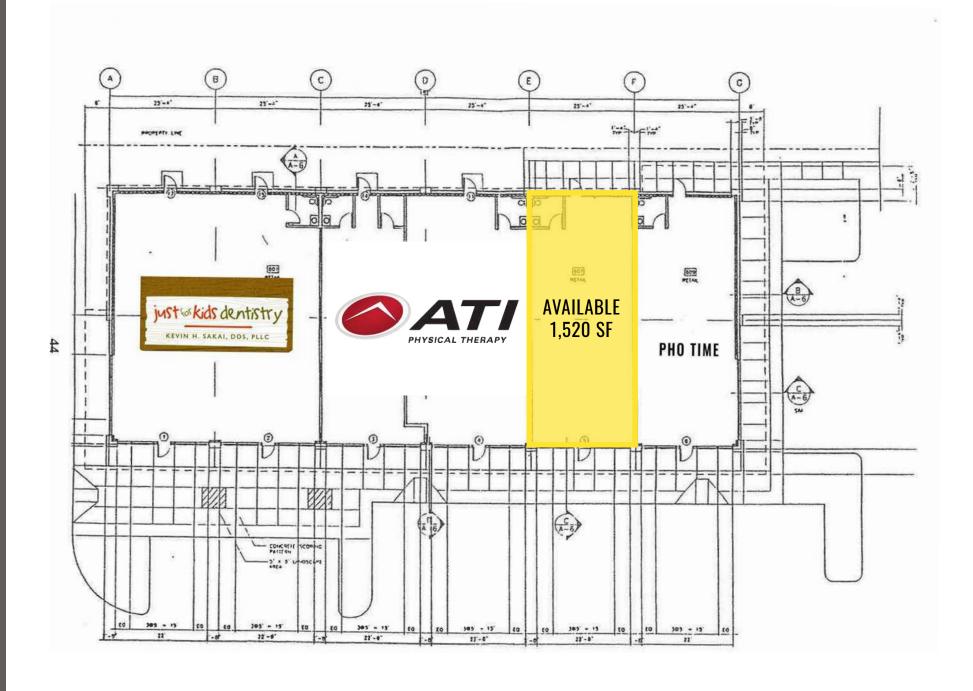

## 1,520 SF \$30.00 PSF PLUS NNN

- Previously occupied by 9Round Fitness
- Excellent retail synergy in the immediate area

| Regis - 2023 | Population | Average HH Income | Daytime Population |
|--------------|------------|-------------------|--------------------|
| Mile 1       | 6,072      | \$125,562         | 4,142              |
| Mile 3       | 48,788     | \$117,812         | 18,691             |
| Mile 5       | 87,968     | \$124,441         | 36,913             |