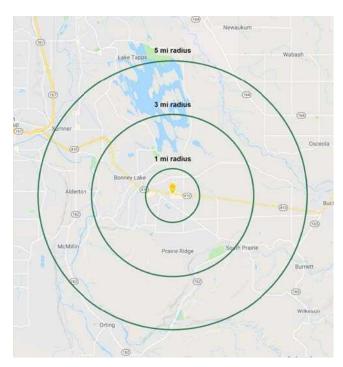

## 1,520 SF \$30.00 PSF PLUS NNN

- Previously occupied by 9Round Fitness
- Excellent retail synergy in the immediate area

| Regis - 2023 | Population | Average HH Income | Daytime Population |
|--------------|------------|-------------------|--------------------|
| Mile 1       | 6,072      | \$125,562         | 4,142              |
| Mile 3       | 48,788     | \$117,812         | 18,691             |
| Mile 5       | 87,968     | \$124,441         | 36,913             |