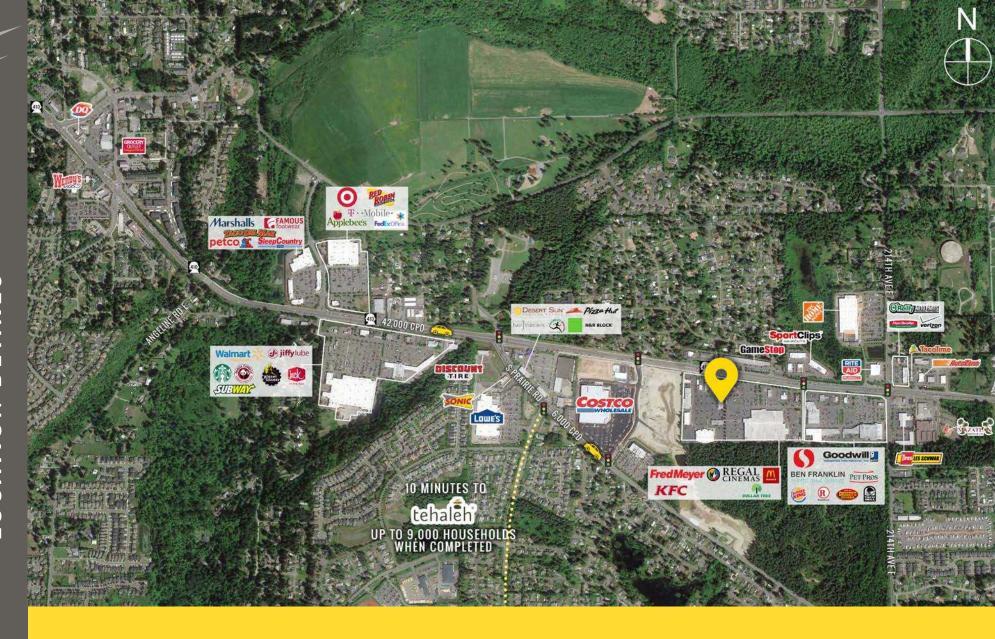

## **TENANTS**

High residential population with Tehaleh Community underway

Moments away from a new Costco development

42,000 CPD Highway 410