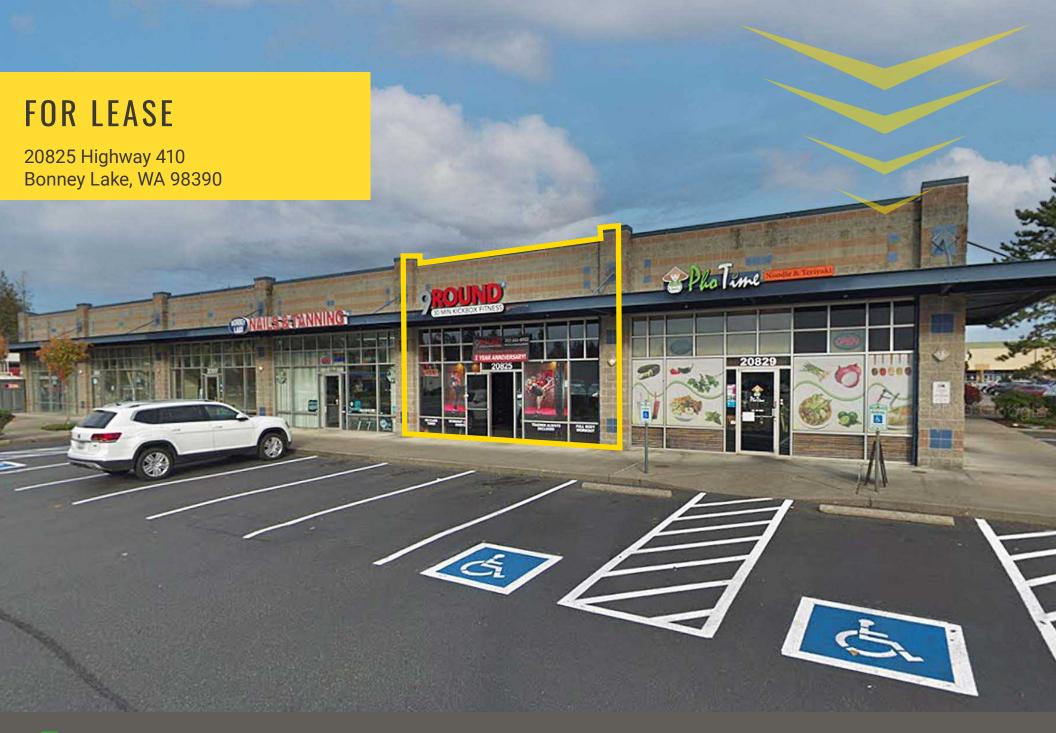

## 20825 HIGHWAY 410:

## 1,520 SF \$30.00 PSF PLUS NNN

- Previously occupied by 9Round Fitness
- Excellent retail synergy in the immediate area

| Regis - 2023 | Population | Average HH Income | Daytime Population |
|--------------|------------|-------------------|--------------------|
| Mile 1       | 6,072      | \$125,562         | 4,142              |
| Mile 3       | 48,788     | \$117,812         | 18,691             |
| Mile 5       | 87,968     | \$124,441         | 36,913             |