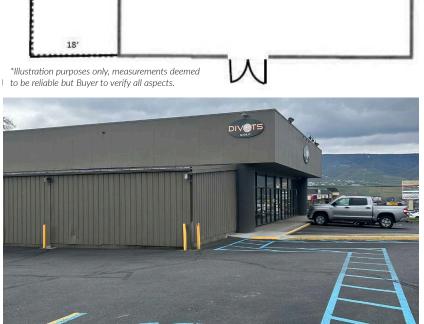

## Site Plan & Exterior Photos

914 21st Street | Lewiston. ID 83501

### **AVAILABLE SPACE:**

\$6,570/MO, NNN (\$12/SF/NNN)

Total Main Building Size:  $\pm 6,570 \text{ SF}$ Storage Shed:  $\pm 280 \text{ SF}$ Conex Box (2):  $\pm 160 \text{ SF Each}$ 

Lot Size: ±0.646 Acres (±28,140 SF)

Year Built: 1985

\*Owner is licensed Real Estate Salesperson in the State of Idaho

This former Napa Auto Parts is located along one of Lewiston's primary arterials. The main building is  $\pm 6,570$  SF with an additional  $\pm 280$  SF storage shed and (2) conex boxes totaling  $\pm 320$  SF located in a fenced yard area.