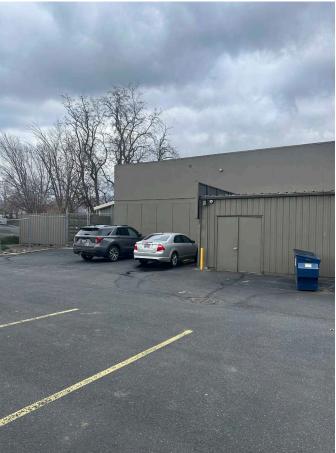

## Site Plan & Exterior Photos

914 21st Street | Lewiston. ID 83501

The property features a new membrane roof, parking area recently seal coated and striped (±25 parking stalls) and landscaping with sprinkler system.

Contact Broker for showing information. Please do not disturb tenant.