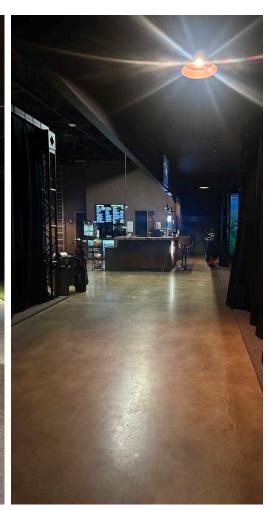

F}$ Conex Box (2):  $\pm 160 \text{ SF Each}$ 

Lot Size: ±0.646 Acres (±28,140 SF)

Year Built: 1985

\*Owner is licensed Real Estate Salesperson in the State of Idaho

This former Napa Auto Parts is located along one of Lewiston's primary arterials. The main building is  $\pm 6,570$  SF with an additional  $\pm 280$  SF storage shed and (2) conex boxes totaling  $\pm 320$  SF located in a fenced yard area.

The property features a new membrane roof, parking area recently seal coated and striped (±25 parking stalls) and landscaping with sprinkler system.

Contact Broker for showing information. Please do not disturb tenant.

KIEMLEHAGOOD.COM

## Free-Standing Commercial Building

914 21st Street Lewiston ID 83501



914 21st Street | Lewiston, ID 83501

### **CURRENT CONFIGURATION**







### PREVIOUS OPEN CONCEPT





## Site Plan & Exterior Photos

914 21st Street | Lewiston. ID 83501









# Retail Aerial & Demographics 914 21st Street | Lewiston, ID 83501



## DEMOGRAPHICS C



|                                 | <u>1mı</u> | <u>3mi</u> | <u>5mi</u> |
|---------------------------------|------------|------------|------------|
| 2023 Estimated Population       | 7,067      | 36,633     | 57,570     |
| 2028 Projected Population       | 7,739      | 38,580     | 18,349     |
| Projected Annual Growth (23-28) | 1.9%       | 1.1%       | 1.1%       |
| 2023 Med Age                    | 35.8       | 40.4       | 42.0       |
| 2023 Average HHI                | \$88,723   | \$87,870   | \$101,105  |
| 2023 Median HHI                 | \$63,685   | \$64,577   | \$72,581