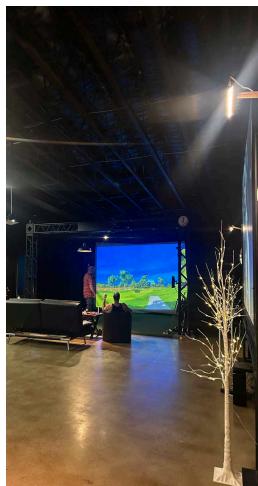

t{ SF}$ Conex Box (2):  $\pm 160 \text{ SF Each}$ 

Lot Size: ±0.646 Acres (±28,140 SF)

Year Built: 1985

\*Owner is licensed Real Estate Salesperson in the State of Idaho

This former Napa Auto Parts is located along one of Lewiston's primary arterials. The main building is  $\pm 6,570$  SF with an additional  $\pm 280$  SF storage shed and (2) conex boxes totaling  $\pm 320$  SF located in a fenced yard area.

The property features a new membrane roof, parking area recently seal coated and striped (±25 parking stalls) and landscaping with sprinkler system.

Contact Broker for showing information. Please do not disturb tenant.

KIEMLEHAGOOD.COM

## Free-Standing Commercial Building

914 21st Street Lewiston ID 83501



914 21st Street | Lewiston, ID 83501

### **CURRENT CONFIGURATION**







### PREVIOUS OPEN CONCEPT





## Site Plan & Exterior Photos

914 21st Street | Lewiston. ID 83501









# Retail Aerial & Demographics 914 21st Street | Lewiston, ID 83501



## DEMOGRAPHICS C



|                                 | <u>1mı</u> | <u>3mi</u> | <u>5mi</u> |
|---------------------------------|------------|------------|------------|
| 2023 Estimated Population       | 7,067      | 36,633     | 57,570     |
| 2028 Projected Population       | 7,739      | 38,580     | 18,349     |
| Projected Annual Growth (23-28) | 1.9%       | 1.1%       | 1.1%       |
| 2023 Med Age                    | 35.8       | 40.4       | 42.0       |
| 2023 Average HHI                | \$88,723   | \$87,870   | \$101,105  |
| 2023 Median HHI                 | \$63,685   | \$64,577   | \$72,5