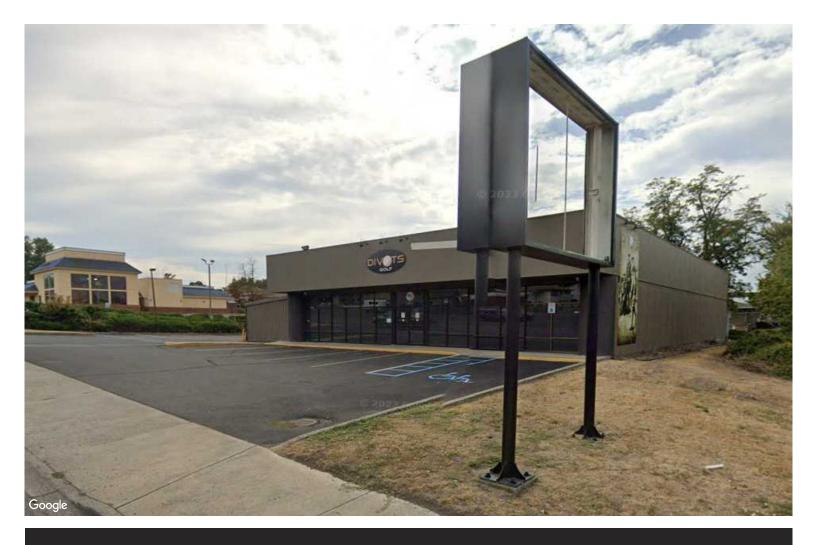

## Site Plan & Exterior Photos

914 21st Street | Lewiston. ID 83501

Year Built: 1985

\*Owner is licensed Real Estate Salesperson in the State of Idaho

This former Napa Auto Parts is located along one of Lewiston's primary arterials. The main building is  $\pm 6,570$  SF with an additional  $\pm 280$  SF storage shed and (2) conex boxes totaling  $\pm 320$  SF located in a fenced yard area.

The property features a new membrane roof, parking area recently seal coated and striped (±25 parking stalls) and landscaping with sprinkler system.

Contact Broker for showing information. Please do not disturb tenant.