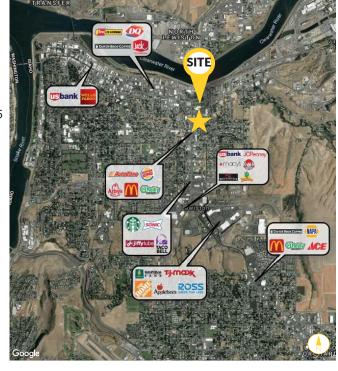

# Retail Aerial & Demographics 914 21st Street | Lewiston, ID 83501

## DEMOGRAPHICS C

|                                 | <u>1mı</u> | <u>3mi</u> | <u>5mi</u> |
|---------------------------------|------------|------------|------------|
| 2023 Estimated Population       | 7,067      | 36,633     | 57,570     |
| 2028 Projected Population       | 7,739      | 38,580     | 18,349     |
| Projected Annual Growth (23-28) | 1.9%       | 1.1%       | 1.1%       |
| 2023 Med Age                    | 35.8       | 40.4       | 42.0       |
| 2023 Average HHI                | \$88,723   | \$87,870   | \$101,105  |
| 2023 Median HHI                 | \$63,685   | \$64,577   | \$72,581   |
| 2023 Daytime Demographics       | 7,541      | 29,534     | 40,946     |
|                                 |            |            |            |