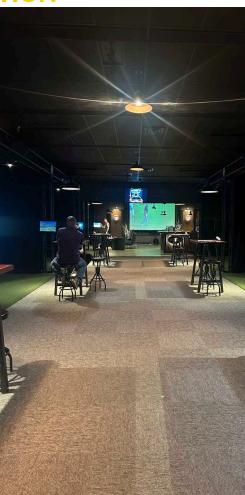

SF}$ Conex Box (2):  $\pm 160 \text{ SF Each}$ 

Lot Size: ±0.646 Acres (±28,140 SF)

Year Built: 1985

\*Owner is licensed Real Estate Salesperson in the State of Idaho

This former Napa Auto Parts is located along one of Lewiston's primary arterials. The main building is  $\pm 6,570$  SF with an additional  $\pm 280$  SF storage shed and (2) conex boxes totaling  $\pm 320$  SF located in a fenced yard area.

The property features a new membrane roof, parking area recently seal coated and striped (±25 parking stalls) and landscaping with sprinkler system.

Contact Broker for showing information. Please do not disturb tenant.

KIEMLEHAGOOD.COM

## Free-Standing Commercial Building

914 21st Street Lewiston ID 83501



914 21st Street | Lewiston, ID 83501

### **CURRENT CONFIGURATION**







### PREVIOUS OPEN CONCEPT





## Site Plan & Exterior Photos

914 21st Street | Lewiston. ID 83501









# Retail Aerial & Demographics 914 21st Street | Lewiston, ID 83501



## DEMOGRAPHICS C



|                                 | <u>1mı</u> | <u>3mi</u> | <u>5mi</u> |
|---------------------------------|------------|------------|------------|
| 2023 Estimated Population       | 7,067      | 36,633     | 57,570     |
| 2028 Projected Population       | 7,739      | 38,580     | 18,349     |
| Projected Annual Growth (23-28) | 1.9%       | 1.1%       | 1.1%       |
| 2023 Med Age                    | 35.8       | 40.4       | 42.0       |
| 2023 Average HHI                | \$88,723   | \$87,870   | \$101,105  |
| 2023 Median HHI                 | \$63,685   | \$64,577   | \$72,581