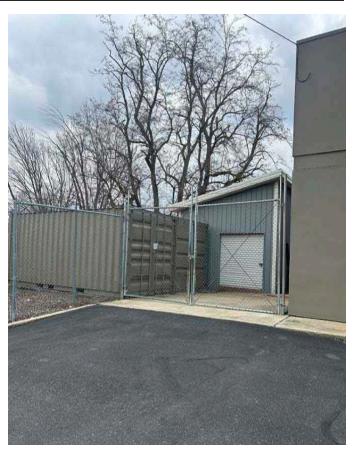

## Site Plan & Exterior Photos

914 21st Street | Lewiston. ID 83501

### **AVAILABLE SPACE:**

\$6,570/MO, NNN (\$12/SF/NNN)

Total Main Building Size:  $\pm 6,570 \text{ SF}$ Storage Shed:  $\pm 280 \text{ SF}$ Conex Box (2):  $\pm 160 \text{ SF Each}$ 

Lot Size: ±0.646 Acres (±28,140 SF)

Year Built: 1985

\*Owner is licensed Real Estate Salesperson in the State of Idaho

This former Napa Auto Parts is located along one of Lewiston's primary arterials. The main building is  $\pm 6,570$  SF with an additional  $\pm 280$  SF storage shed and (2) conex boxes totaling  $\pm 320$  SF located in a fenced yard area.