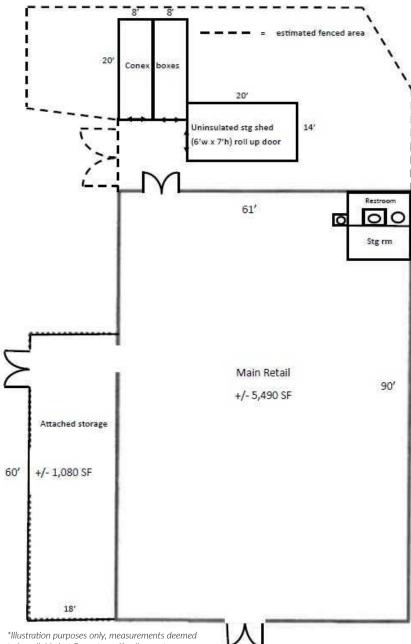

### **AVAILABLE SPACE:**

\$6,570/MO, NNN (\$12/SF/NNN)

Total Main Building Size:  $\pm 6,570 \text{ SF}$ Storage Shed:  $\pm 280 \text{ SF}$ Conex Box (2):  $\pm 160 \text{ SF Each}$ 

Lot Size: ±0.646 Acres (±28,140 SF)

Year Built: 1985

\*Owner is licensed Real Estate Salesperson in the State of Idaho

This former Napa Auto Parts is located along one of Lewiston's primary arterials. The main building is  $\pm 6,570$  SF with an additional  $\pm 280$  SF storage shed and (2) conex boxes totaling  $\pm 320$  SF located in a fenced yard area.

## Site Plan & Exterior Photos

914 21st Street | Lewiston. ID 83501