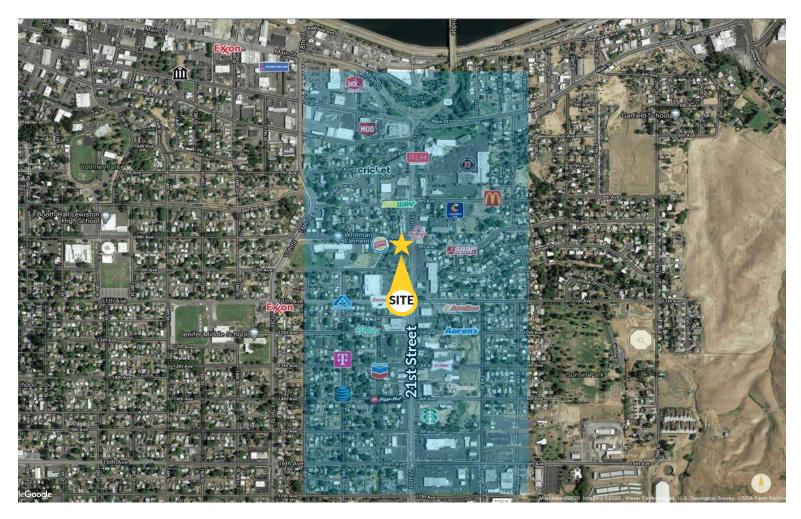

# Retail Aerial & Demographics 914 21st Street | Lewiston, ID 83501

## DEMOGRAPHICS C

|                                 | <u>1mı</u> | <u>3mi</u> | <u>5mi</u> |
|---------------------------------|------------|------------|------------|
| 2023 Estimated Population       | 7,067      | 36,633     | 57,570     |
| 2028 Projected Population       | 7,739      | 38,580     | 18,349     |
| Projected Annual Growth (23-28) | 1.9%       | 1.1%       | 1.1%       |
| 2023 Med Age                    | 35.8       | 40.4       | 42.0       |
| 2023 Average HHI                | \$88,723   | \$87,870   | \$101,105  |
| 2023 Median HHI                 | \$63,685   | \$64,577   | \$72,581   |
| 2023 Daytime Demographics       | 7,541      | 29,534     | 40,946     |
|                                 |            |            |            |

### TRAFFIC

### **Average Daily Traffic**

21st @ Site: ±23,790 ADT 21st & 11th: ±25,265 ADT