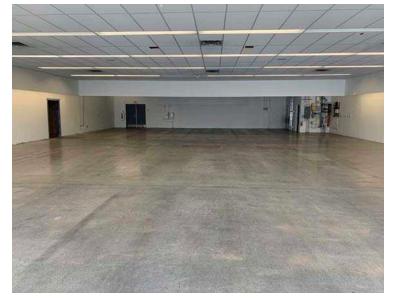

\text{ SF Each}$ 

Lot Size: ±0.646 Acres (±28,140 SF)

Year Built: 1985

\*Owner is licensed Real Estate Salesperson in the State of Idaho

This former Napa Auto Parts is located along one of Lewiston's primary arterials. The main building is  $\pm 6,570$  SF with an additional  $\pm 280$  SF storage shed and (2) conex boxes totaling  $\pm 320$  SF located in a fenced yard area.

The property features a new membrane roof, parking area recently seal coated and striped (±25 parking stalls) and landscaping with sprinkler system.

Contact Broker for showing information. Please do not disturb tenant.

KIEMLEHAGOOD.COM

## Free-Standing Commercial Building

914 21st Street Lewiston ID 83501



914 21st Street | Lewiston, ID 83501

### **CURRENT CONFIGURATION**







### PREVIOUS OPEN CONCEPT





## Site Plan & Exterior Photos

914 21st Street | Lewiston. ID 83501









# Retail Aerial & Demographics 914 21st Street | Lewiston, ID 83501



## DEMOGRAPHICS C



|                                 | <u>1mı</u> | <u>3mi</u> | <u>5mi</u> |
|---------------------------------|------------|------------|------------|
| 2023 Estimated Population       | 7,067      | 36,633     | 57,570     |
| 2028 Projected Population       | 7,739      | 38,580     | 18,349     |
| Projected Annual Growth (23-28) | 1.9%       | 1.1%       | 1.1%       |
| 2023 Med Age                    | 35.8       | 40.4       | 42.0       |
| 2023 Average HHI                | \$88,723   | \$87,870   | \$101,105  |
| 2023 Median HHI                 | \$63,685   | \$64,577   | \$72,581   |
| 2023 Daytime Demographic