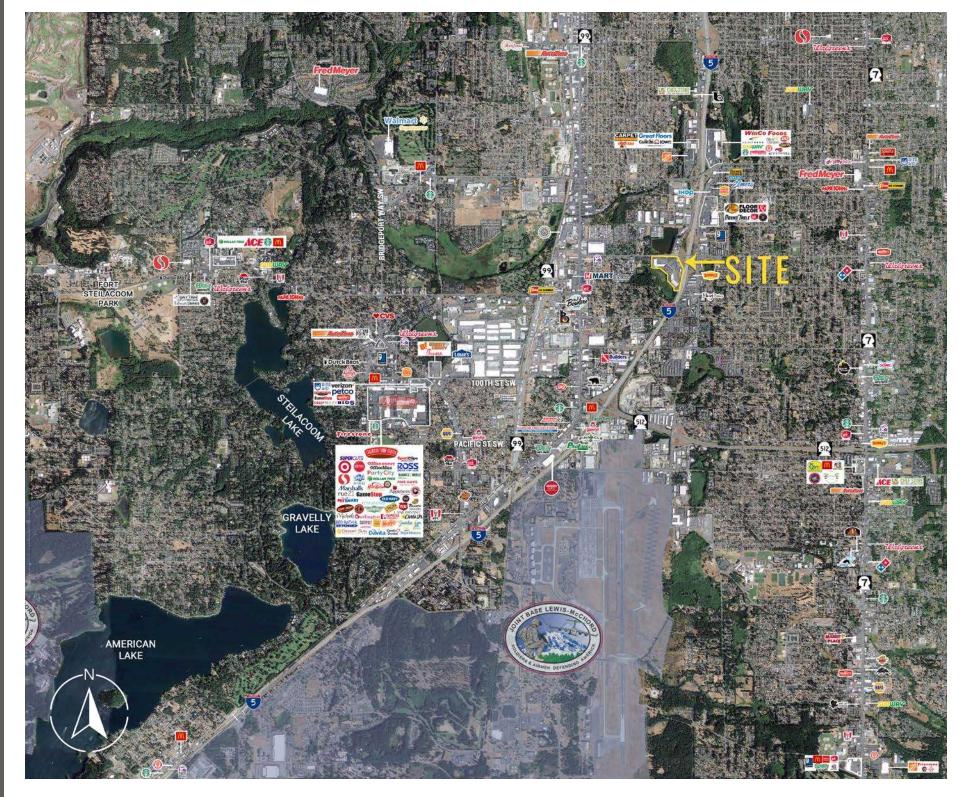

Small shop spaces available immediately.
- 3 Pads with I-5 frontage available for lease, purchase, or build to suit.
- Digital Pylon sign facing I-5 available to tenants at no cost.
- Anchored by Regal Cinemas, JR Furniture, Dollar Tree, Discount Tire, TJ's Hair Art Beauty Supply, Blue Pearl Specialty & Emergency Pet Hospital, and The Breakroom Pizza & Billiards.

|              |            | \$                |                    |
|--------------|------------|-------------------|--------------------|
| Regis - 2023 | Population | Average HH Income | Daytime Population |
| Mile 1       | 19,999     | \$77,059          | 10,243             |
| Mile 3       | 134,336    | \$90,813          | 79,416             |
| Mile 5       | 283,448    | \$99,500          | 172,012            |