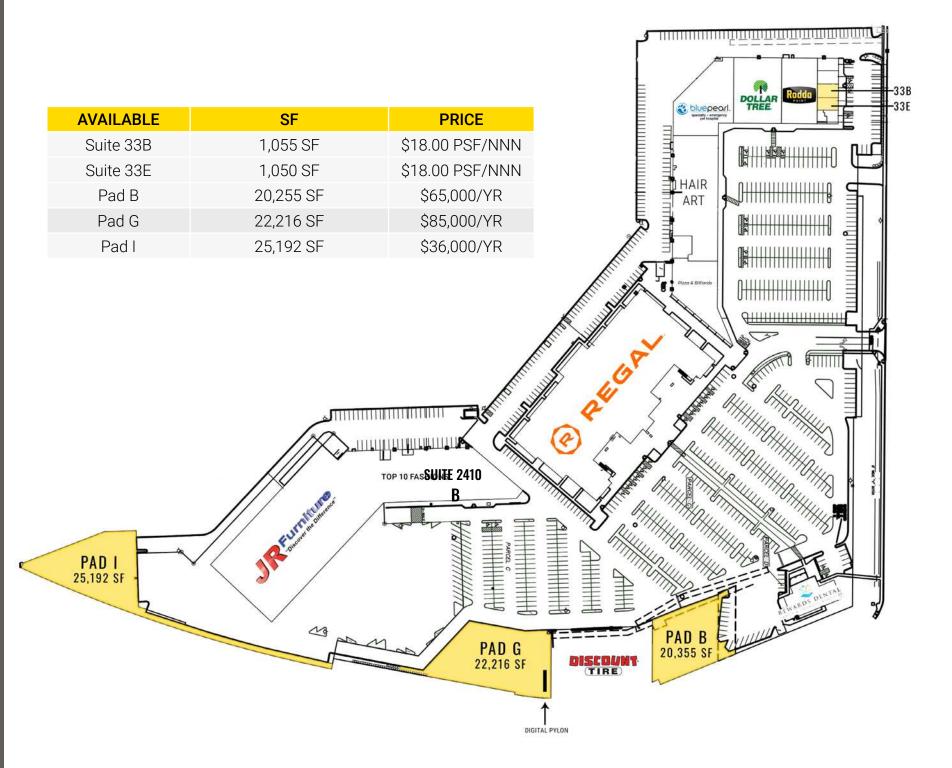

## **AVAILABLE**

| 1,055 SF | \$18.00 PSF | PLUS NNN SEA |
|----------|-------------|--------------|
| 1,050 SF | \$18.00 PSF | PLUS NNN BR  |

PAD G 22,216 SF \$85,000 YEARLY PLUS NNN
PAD B 20,355 SF \$65,000 YEARLY PLUS NNN
PAD I 25,192 SF \$36,000 YEARLY PLUS NNN

- · Small shop spaces available immediately.
- 3 Pads with I-5 frontage available for lease, purchase, or build to suit.
- Digital Pylon sign facing I-5 available to tenants at no cost.
- Anchored by Regal Cinemas, JR Furniture, Dollar Tree, Discount Tire, TJ's Hair Art Beauty Supply, Blue Pearl Specialty & Emergency Pet Hospital, and The Breakroom Pizza & Billiards.