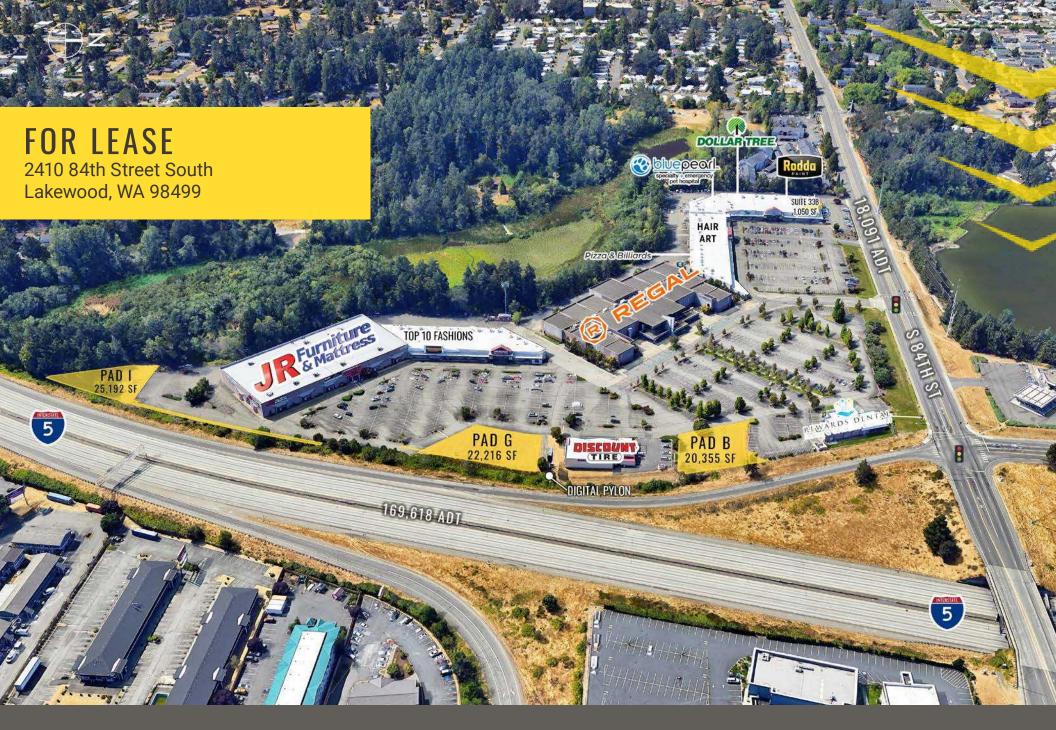

LAKEWOOD CINEMA PLAZA

Tim Weber | Patric Grissom

First Western Properties—Tacoma Inc. | 253.472.0404 6402 Tacoma Mall Blvd, Tacoma, WA 98409 | fwp-inc.com

## **AVAILABLE**

| 1,055 SF | \$18.00 PSF | PLUS NNN SEA |
|----------|-------------|--------------|
| 1,050 SF | \$18.00 PSF | PLUS NNN BR  |

PAD G 22,216 SF \$85,000 YEARLY PLUS NNN
PAD B 20,355 SF \$65,000 YEARLY PLUS NNN
PAD I 25,192 SF \$36,000 YEARLY PLUS NNN

- · Small shop spaces available immediately.
- 3 Pads with I-5 frontage available for lease, purchase, or build to suit.
- Digital Pylon sign facing I-5 available to tenants at no cost.
- Anchored by Regal Cinemas, JR Furniture, Dollar Tree, Discount Tire, TJ's Hair Art Beauty Supply, Blue Pearl Specialty & Emergency Pet Hospital, and The Breakroom Pizza & Billiards.