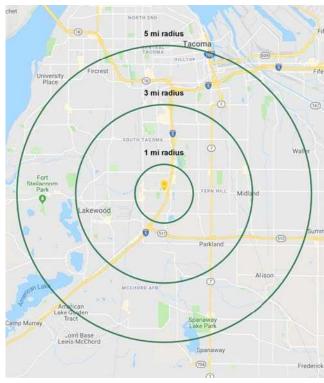

|              |            | \$                |                    |
|--------------|------------|-------------------|--------------------|
| Regis - 2023 | Population | Average HH Income | Daytime Population |
| Mile 1       | 19,999     | \$77,059          | 10,243             |
| Mile 3       | 134,336    | \$90,813          | 79,416             |
| Mile 5       | 283,448    | \$99,500          | 172,012            |