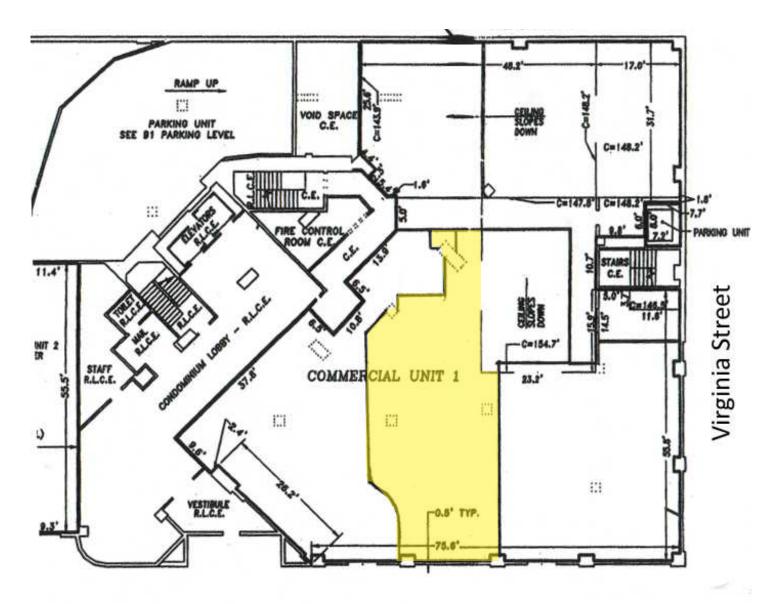

## FOR LEASE









- Excellent 1st Avenue retail location. Great foot traffic and visibility
- At the base of One Pacific Tower with 75 luxury condo units above
- Located adjacent to Pike Place Market with 10+ million visitors per year
- Join Patagonia, Orvis, Crystallography gems, Natural Home, Virginia Inn, Le Pichet, and Design Within Reach.
- Currently occupied by The Shade Store, please do not disturb Tenant.
- Available April 1, 2024.
- 2,033 RSF available (Additional storage space if needed)
- \$35.00/SF/YR + NNN (\$7.88/SF/YR)



CAMERON KENT

206.838.7737 ckent@ewingandclark.com

TOM GRAFF

206.295.1445 tomgraff@ewingandclark.com

## SITE PLAN



First Avenue



## **PHOTOS**









1st Ave