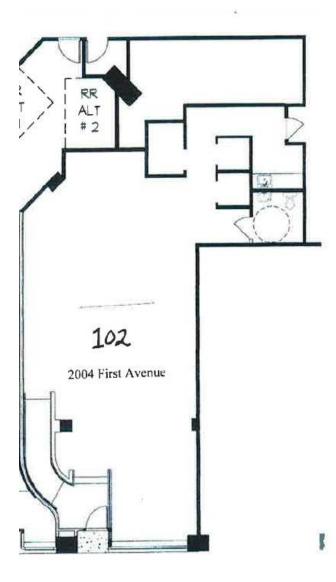

## FOR LEASE









- Excellent 1st Avenue retail location. Great foot traffic and visibility
- At the base of One Pacific Tower with 75 luxury condo units above
- Located adjacent to Pike Place Market with 10+ million visitors per year
- Join Patagonia, Orvis, Crystallography gems, Natural Home, Virginia Inn, Le Pichet, and Design Within Reach.
- Currently occupied by The Shade Store, please do not disturb Tenant.
- Available April 1, 2024.
- 2,033 RSF available (Additional storage space if needed)
- \$35.00/SF/YR + NNN (\$7.88/SF/YR)



CAMERON KENT

206.838.7737 ckent@ewingandclark.com

TOM GRAFF

206.295.1445 tomgraff@ewingandclark.com

## SITE PLAN



First Avenue



## **PHOTOS**









1st Ave