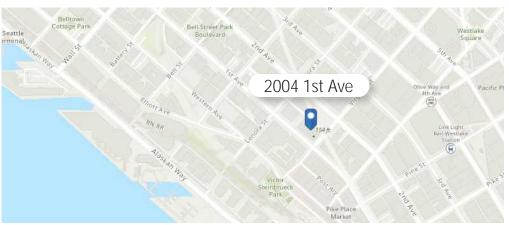

## FOR LEASE

- Excellent 1st Avenue retail location. Great foot traffic and visibility
- At the base of One Pacific Tower with 75 luxury condo units above
- Located adjacent to Pike Place Market with 10+ million visitors per year
- Join Patagonia, Orvis, Crystallography gems, Natural Home, Virginia Inn, Le Pichet, and Design Within Reach.
- Currently occupied by The Shade Store, please do not disturb Tenant.
- Available April 1, 2024.
- 2,033 RSF available (Additional storage space if needed)
- \$35.00/SF/YR + NNN (\$7.88/SF/YR)