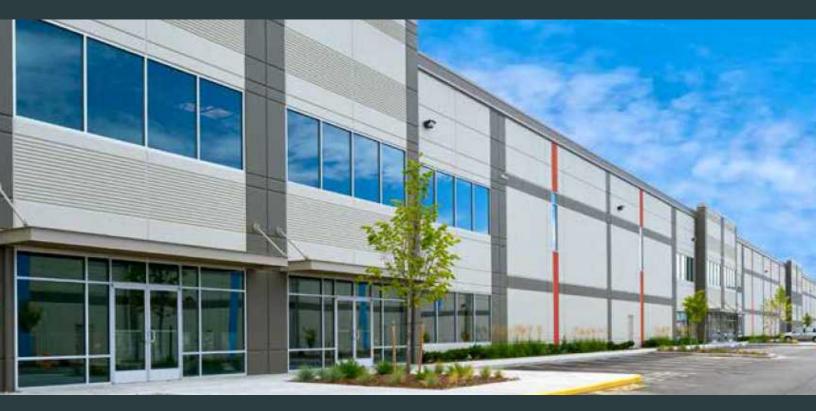

# For Sublease | 41,559 SF

## 2231 South 208<sup>th</sup> Street, Des Moines, WA 98198

41,559 SF Total 1,346 SF Office 14 DH / 2 GL 30' Clear height Energy efficient T-5 lights Immediate access to I-5 400 amps, 277/480v 3-phase ESFR Sprinklers Available October 1, 2024