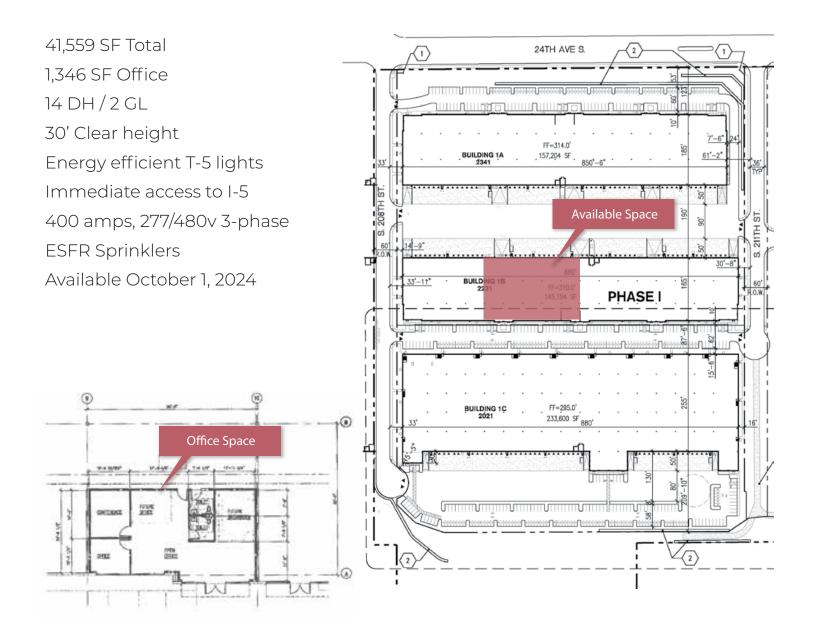

## 2231 South 208<sup>th</sup> Street, Des Moines, WA 98198

41,559 SF Total 1,346 SF Office 14 DH / 2 GL 30' Clear height Energy efficient T-5 lights Immediate access to I-5 400 amps, 277/480v 3-phase ESFR Sprinklers Available October 1, 2024