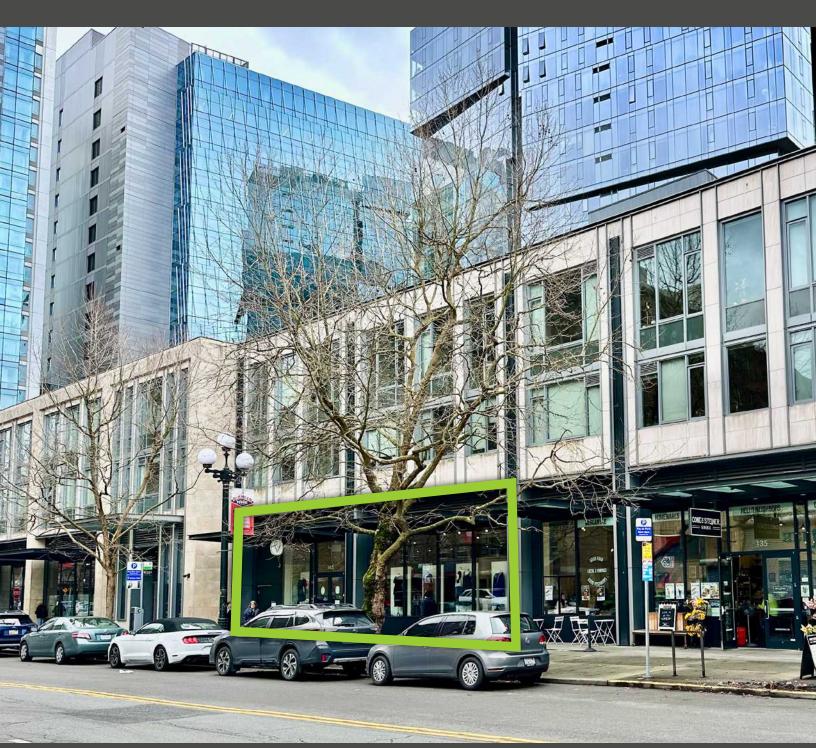

SOUTH KING STREET

## 145 S KING

Ν

## **PIONEER SQUARE**

Pioneer Square is a vibrant neighborhood destination for some of the cities hottest restaurants, cafes, retailers, and creative office tenants. This retail space is located on the street-level of Stadium Place, a modern mixed-use development comprising 497 residential units, and sits next to The Lumen Field stadium complex, which hosts more than 185 events, attracting more than two million attendees annually.