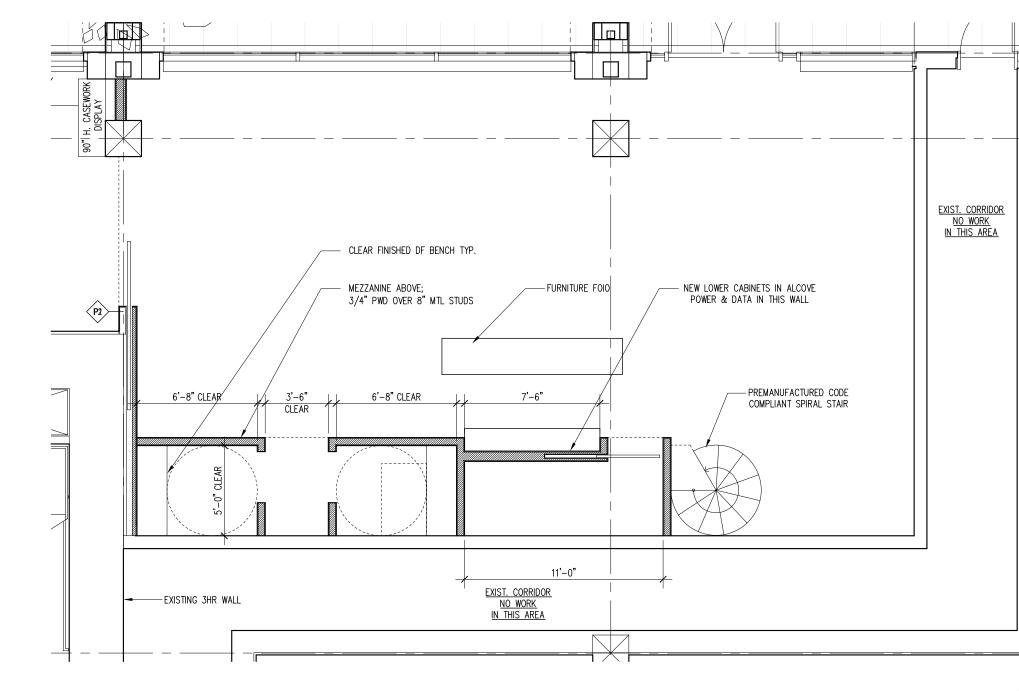

FOR MORE INFORMATION PLEASE CONTACT:

LAURA MILLER laura@gibraltarusa.com 206.351.3573

TRACY CORNELL tracyc@gibraltarusa.com 206.948.0630

| AVAILABLE (DATE) | SQ FT | BASE RENT | 2024 NNN  | COMMENTS                                                                                                                                                                                       | PARKING                                                                   |
|------------------|-------|-----------|-----------|------------------------------------------------------------------------------------------------------------------------------------------------------------------------------------------------|---------------------------------------------------------------------------|
| June 1, 2024     | 1,160 | \$28/SF   | \$8.11/SF | Turn-key boutique retail features polished concrete<br>floors, high ceilings, large store front windows,<br>abundant natural light, spiral stairs accessing a<br>mezzanine office/storage HVAC | Monthly parking<br>available in Build<br>garage for \$325/<br>month/stall |