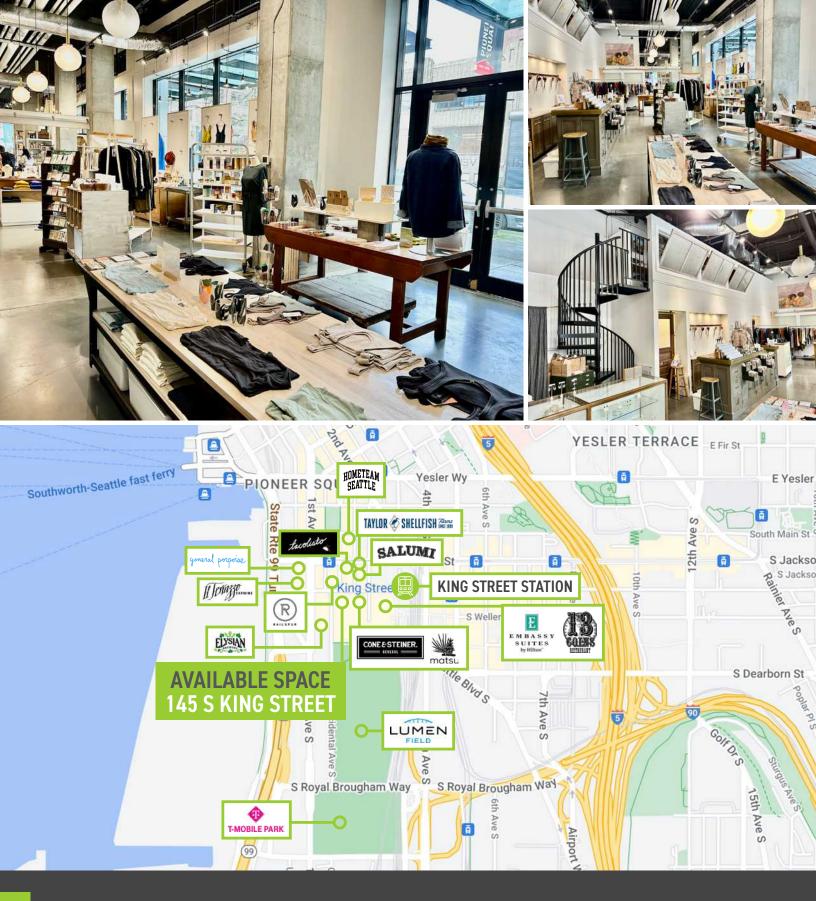

FOR MORE INFORMATION PLEASE CONTACT:

LAURA MILLER laura@gibraltarusa.com 206.351.3573

TRACY CORNELL tracyc@gibraltarusa.com 206.948.0630

| AVAILABLE (DATE) | SQ FT | BASE RENT | 2024 NNN  | COMMENTS                                                                                                                                                                                       | PARKING                                                                   |
|------------------|-------|-----------|-----------|------------------------------------------------------------------------------------------------------------------------------------------------------------------------------------------------|---------------------------------------------------------------------------|
| June 1, 2024     | 1,160 | \$28/SF   | \$8.11/SF | Turn-key boutique retail features polished concrete<br>floors, high ceilings, large store front windows,<br>abundant natural light, spiral stairs accessing a<br>mezzanine office/storage HVAC | Monthly parking<br>available in Build<br>garage for \$325/<br>month/stall |

## 145 S KING

Ν

## **PIONEER SQUARE**

Pioneer Square is a vibrant neighborhood destination for some of the cities hottest restaurants, cafes, retailers, and creative office tenants. This retail space is located on the street-level of Stadium Place, a modern mixed-use development comprising 497 residential units, and sits next to The Lumen Field stadium complex, which hosts more than 185 events, attracting more than two million attendees annually.