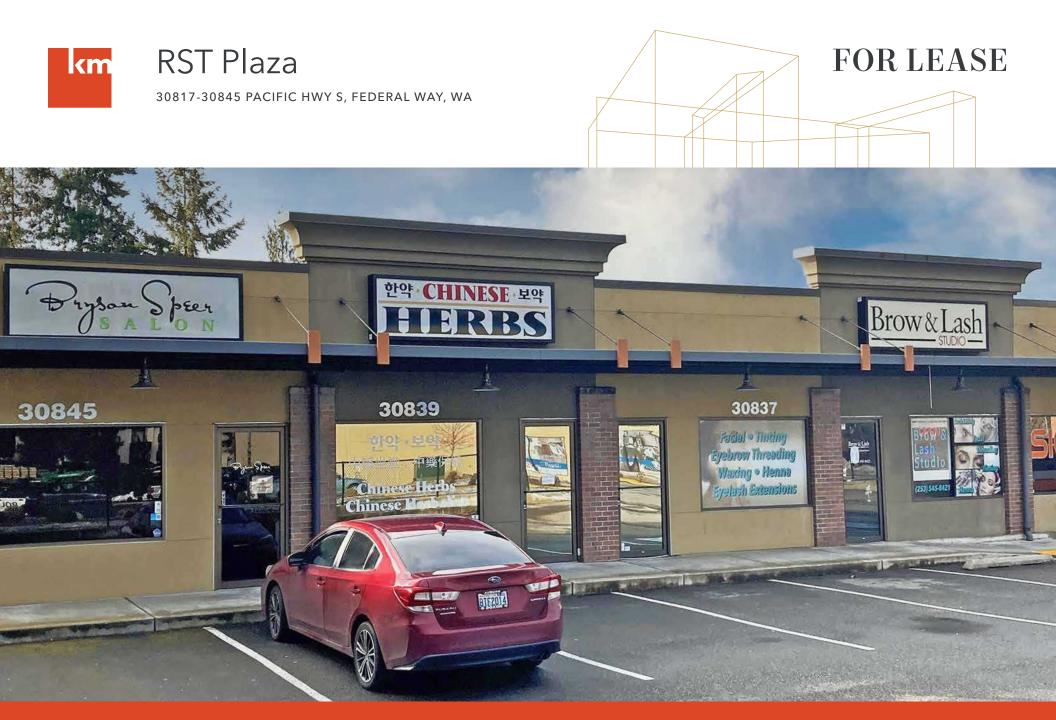

**FOR LEASE** 

RST Plaza

30817-30845 PACIFIC HWY S, FEDERAL WAY, WA

#### **BUILDING B - TOP FLOOR**

| #30845 | #30839 | #30837 | #30833 |  |
|--------|--------|--------|--------|--|