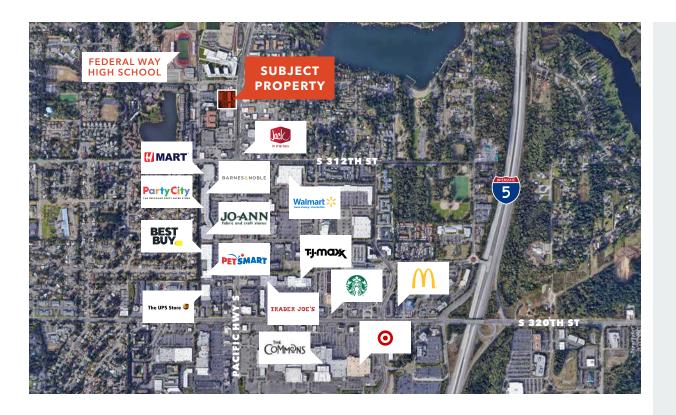

## DEMOGRAPHICS

|                   | 1 Mile   | 3 Miles   | 5 Miles   |
|-------------------|----------|-----------|-----------|
| Population        | 15,931   | 102,999   | 213,359   |
| Average HH Income | \$91,166 | \$104,248 | \$104,034 |