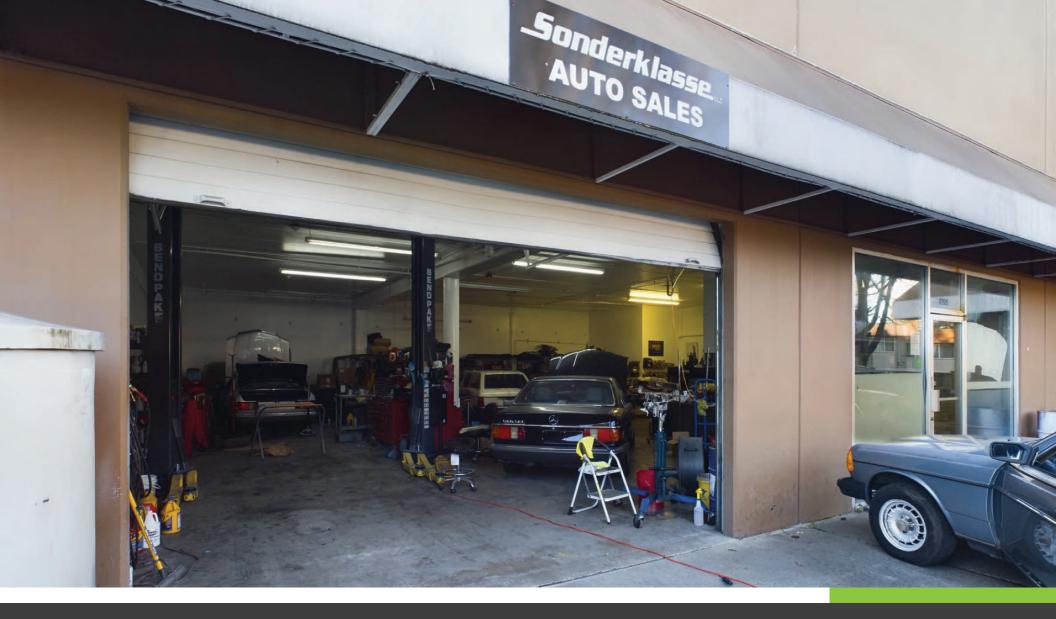

# **PROPERTY HIGHLIGHTS**

Great Retail/Office space along Hwy 99 and 230th St. Great tenant mix. Close to I-5 with high visibility. Easy access to transit with multiple bus route right in front of the property. Property has a surveilance system in place. Please contact listing agents for showing.