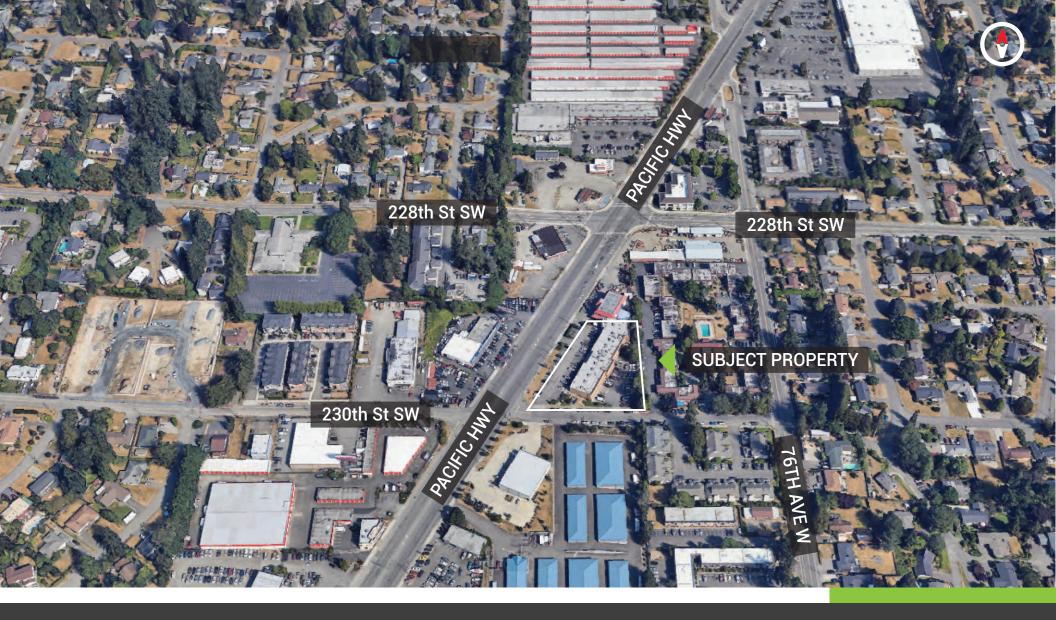

# **7705 230TH STREET SW** EDMONDS, WA 98026

# **PROPERTY HIGHLIGHTS**

Great Retail/Office space along Hwy 99 and 230th St. Great tenant mix. Close to I-5 with high visibility. Easy access to transit with multiple bus route right in front of the property. Property has a surveilance system in place. Please contact listing agents for showing.