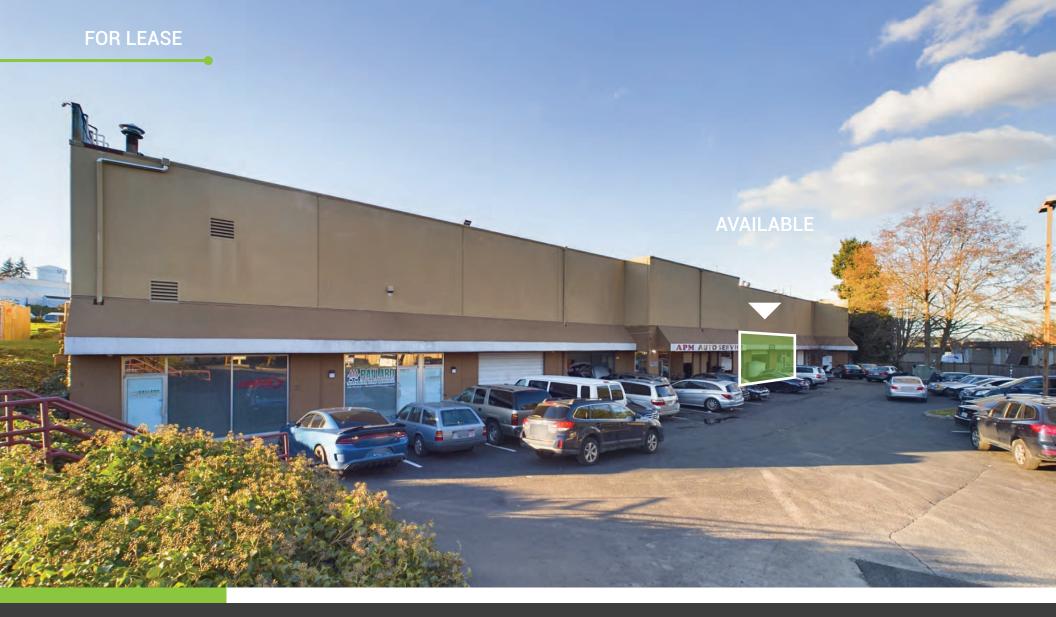

| Address   |      |
|-----------|------|
| Suite     |      |
| Available | e Sl |
| Lease Pr  | ice  |

| 7705 230th St SW, Edmonds |
|---------------------------|
| 7705                      |
| ± 2,900 SF                |
| \$14 SF + NNN             |

# **PROPERTY HIGHLIGHTS**

Great Retail/Office space along Hwy 99 and 230th St. Great tenant mix. Close to I-5 with high visibility. Easy access to transit with multiple bus route right in front of the property. Property has a surveilance system in place. Please contact listing agents for showing.