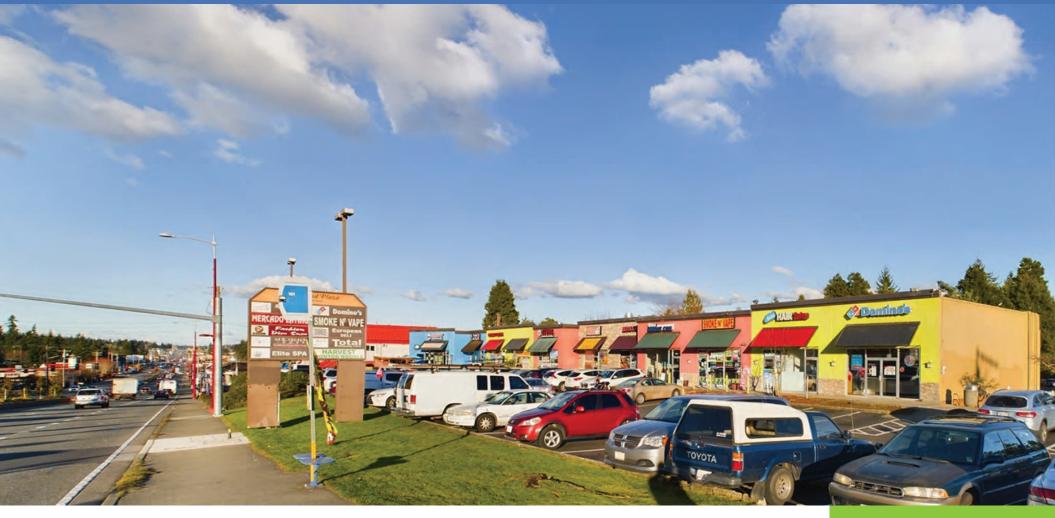

# **PROPERTY HIGHLIGHTS**

Great Retail/Office space along Hwy 99 and 230th St. Great tenant mix. Close to I-5 with high visibility. Easy access to transit with multiple bus route right in front of the property. Property has a surveilance system in place. Please contact listing agents for showing.