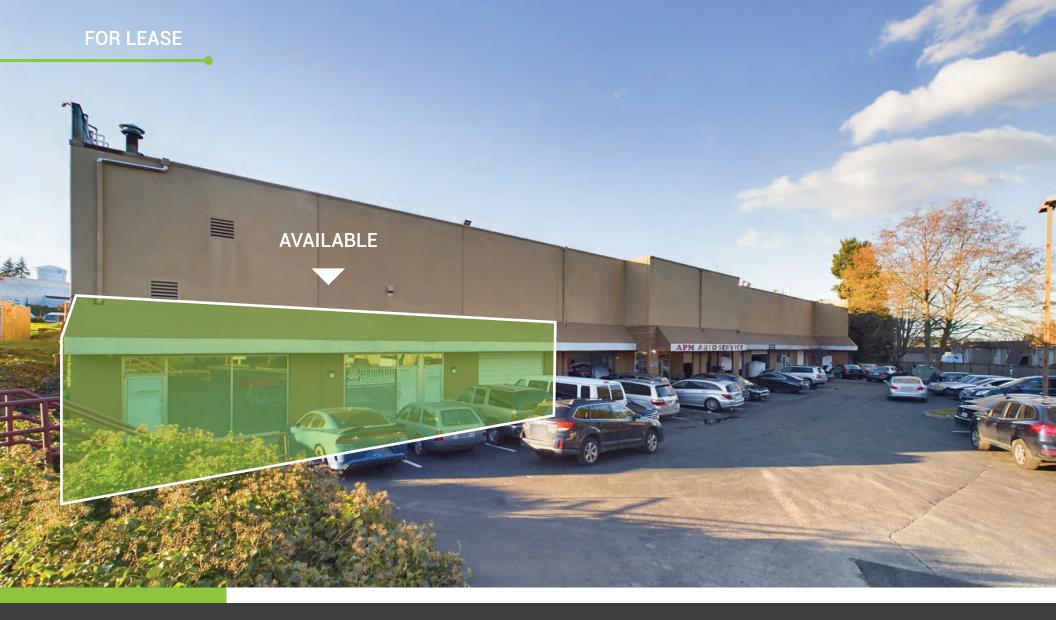

## 7719-7721 230TH STREET SW EDMONDS, WA 98026

BRIAN SHIN 253.249.8011

brian.shin@tspmanagement.net

**DAN YOO 206.359.1817** 

dan.yoo@tspmanagement.net

Address 7719-7721 230th St SW, Edmonds

Suite 7719 & 7721

Available SF ± 3,300 SF

Lease Price \$14 SF + NNN

## **PROPERTY HIGHLIGHTS**

Great Retail/Office space along Hwy 99 and 230th St. Great tenant mix. Close to I-5 with high visibility. Easy access to transit with multiple bus route right in front of the property. Property has a surveilance system in place. Please contact listing agents for showing.