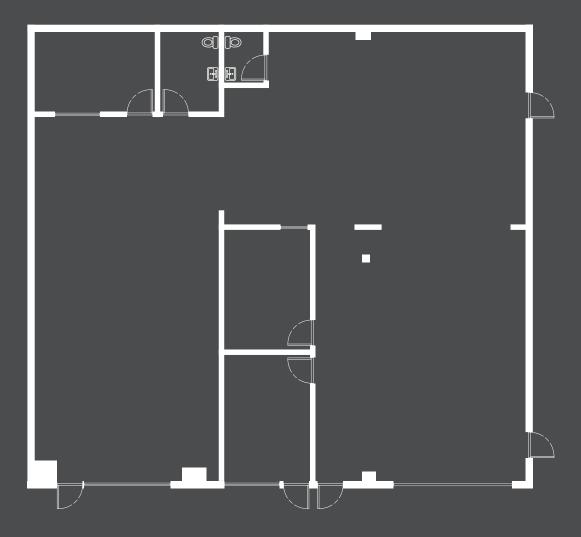

## 7719-7721 230TH STREET SW EDMONDS, WA 98026



BRIAN SHIN 253.249.8011

brian.shin@tspmanagement.net

**DAN YOO 206.359.1817** 

dan.yoo@tspmanagement.net





Address 7719-7721 230th St SW, Edmonds

Suite 7719 & 7721

Available SF ± 3,300 SF

Lease Price \$14 SF + NNN







## **PROPERTY HIGHLIGHTS**

Great Retail/Office space along Hwy 99 and 230th St. Great tenant mix. Close to I-5 with high visibility. Easy access to transit with multiple bus route right in front of the property. Property has a surveilance system in place. Please contact listing agents for showing.



**BRIAN SHIN** 253.249.8011

brian.shin@tspmanagement.net

DAN YOO 206.359.1817

dan.yoo@tspmanagement.net