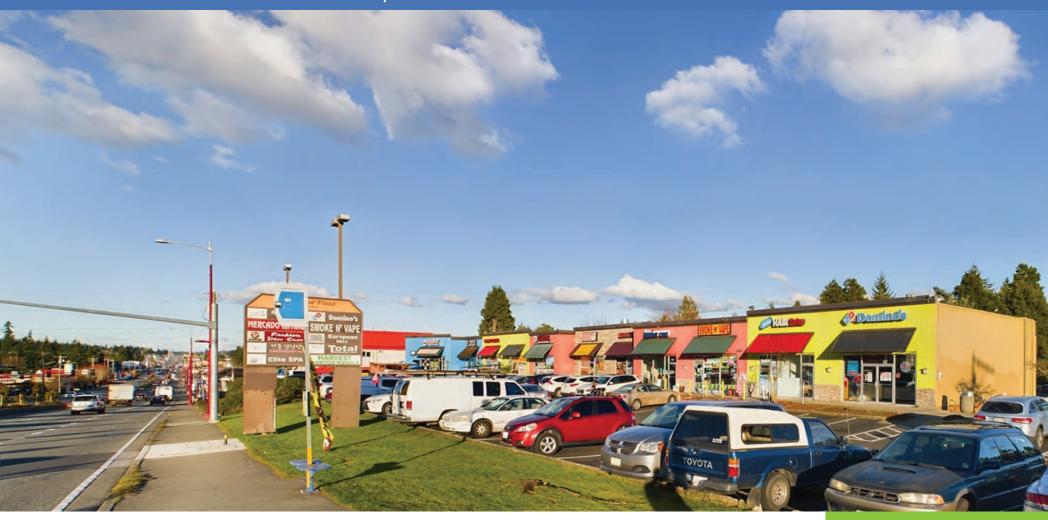

## **PROPERTY HIGHLIGHTS**

Great Retail/Office space along Hwy 99 and 230th St. Great tenant mix. Close to I-5 with high visibility. Easy access to transit with multiple bus route right in front of the property. Property has a surveilance system in place. Please contact listing agents for showing.