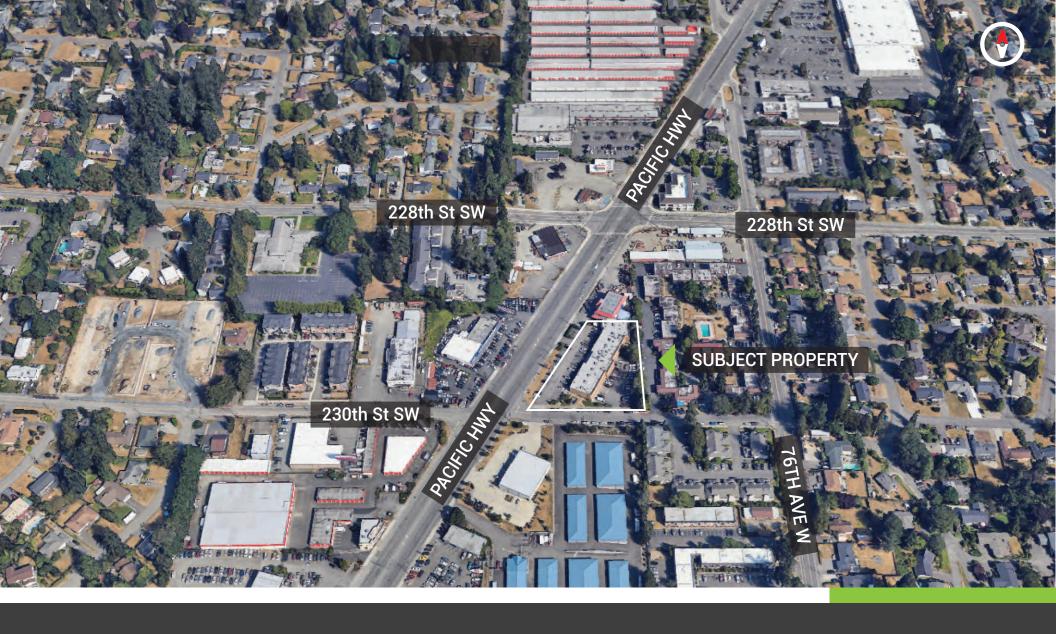

## 7719-7721 230TH STREET SW EDMONDS, WA 98026

BRIAN SHIN 253.249.8011

brian.shin@tspmanagement.net

**DAN YOO 206.359.1817** 

dan.yoo@tspmanagement.net

Address 7719-7721 230th St SW, Edmonds

Suite 7719 & 7721

## **PROPERTY HIGHLIGHTS**

Great Retail/Office space along Hwy 99 and 230th St. Great tenant mix. Close to I-5 with high visibility. Easy access to transit with multiple bus route right in front of the property. Property has a surveilance system in place. Please contact listing agents for showing.