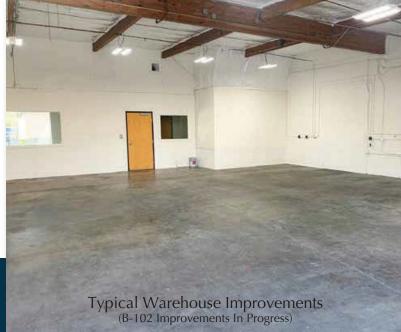

#### Available Immediately

Warehouse/Flex Space

- 1 Grade Level Door
- 100 Amps 120/208 Volt 3-Phase Power
- Make-ready tenant improvements in office areas