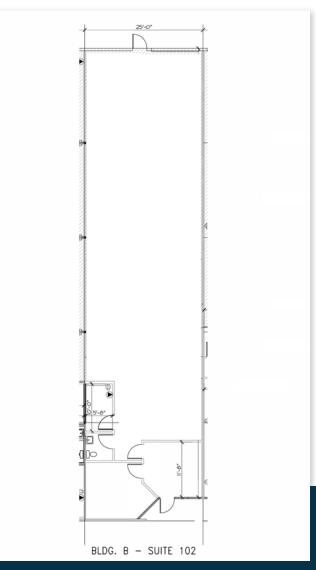

#### Available Immediately

Warehouse/Flex Space

- 1 Grade Level Door
- 100 Amps 120/208 Volt 3-Phase Power
- Make-ready tenant improvements in office areas