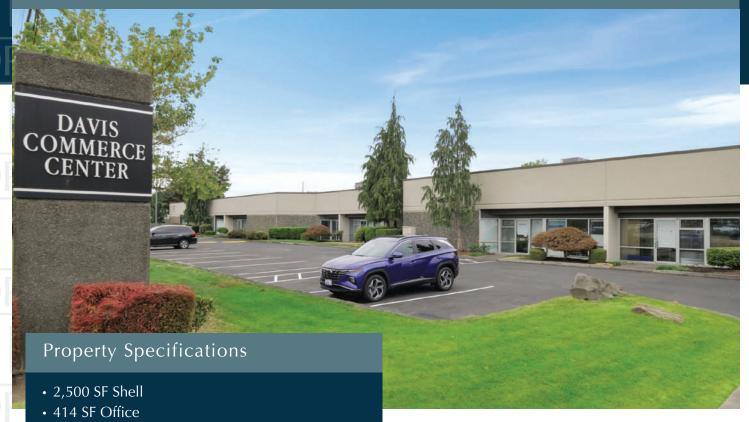

# **DAVIS COMMERCE CENTER**

22717 72nd Ave S, Suite B-102 Kent, WA 98032

#### Available Immediately

Warehouse/Flex Space

- 1 Grade Level Door
- 100 Amps 120/208 Volt 3-Phase Power
- Make-ready tenant improvements in office areas

#### **Property Features**

- West Valley Highway Visibility
- Excellent freeway access to Highway 167 & I-5
- Monitored Video Surveillance & Security