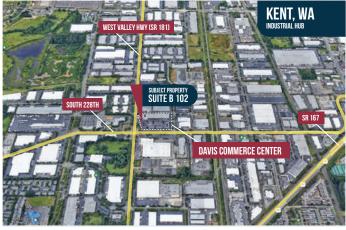

# **DAVIS COMMERCE CENTER**

22717 72nd Ave S, Suite B-102 Kent, WA 98032

#### **Property Features**

- West Valley Highway Visibility
- Excellent freeway access to Highway 167 & I-5
- Monitored Video Surveillance & Security