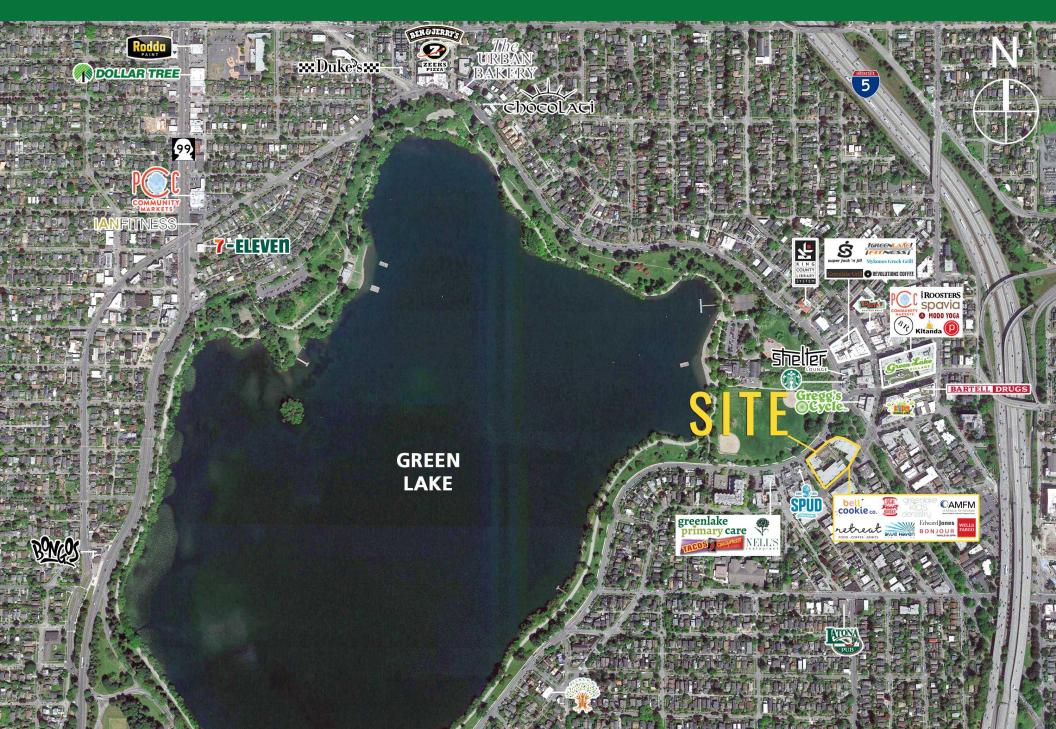

| 97,724                |
| Mile 5 | 524,006    | \$185,580            | 290,524               |
|        |            |                      | R 1 0000              |

Regis - 2023

### FEATURES

- Only One Space Remains!
- Live Love Flow Yoga Coming Soon!
- Located in the heart of Green Lake; one of the busiest park in Washington State with more than 1 million visitors annually
- Business district includes restaurants, coffee shops, retailers
- 55+ retail parking stalls
- Walk Score: 96
- 15,441 ADT on E Green Lake Way N

#### CONTACTS



Steve Erickson 425-822-5522 serickson@fwp-inc.com



Jake Thurber 425-250-3277 jthurber@fwp-inc.com

Dale Goong 425-250-3275 dale@fwp-inc.com







# GREEN LAKE CIRCA APARTMENTS Seattle, WA





# GREEN LAKE CIRCA APARTMENTS Seattle, WA

## AERIAL