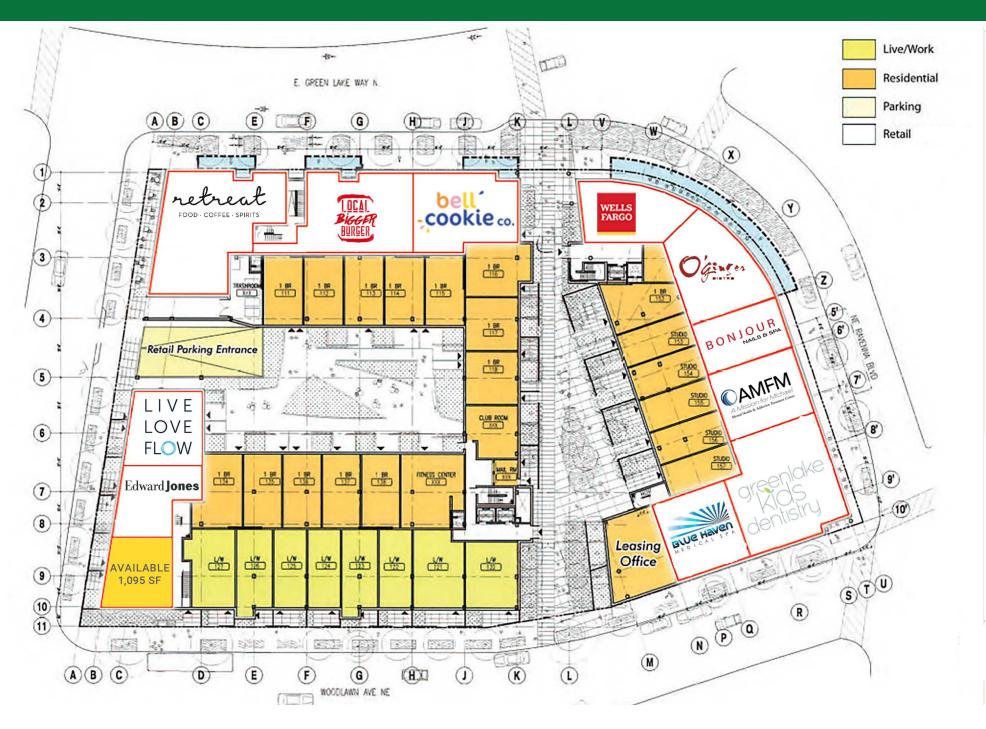

## **PROPERTY HIGHLIGHTS**

### **AVAILABLE**

1,095 SF | \$35-40 PSF | \$14.37 PSF NNN Former Medical Clinic

### FEATURES

- Only One Space Remains!
- Live Love Flow Yoga Coming Soon!
- Located in the heart of Green Lake; one of the busiest park in Washington State with more than 1 million visitors annually
- Business district includes restaurants, coffee shops, retailers
- 55+ retail parking stalls
- Walk Score: 96
- 15,441 ADT on E Green Lake Way N