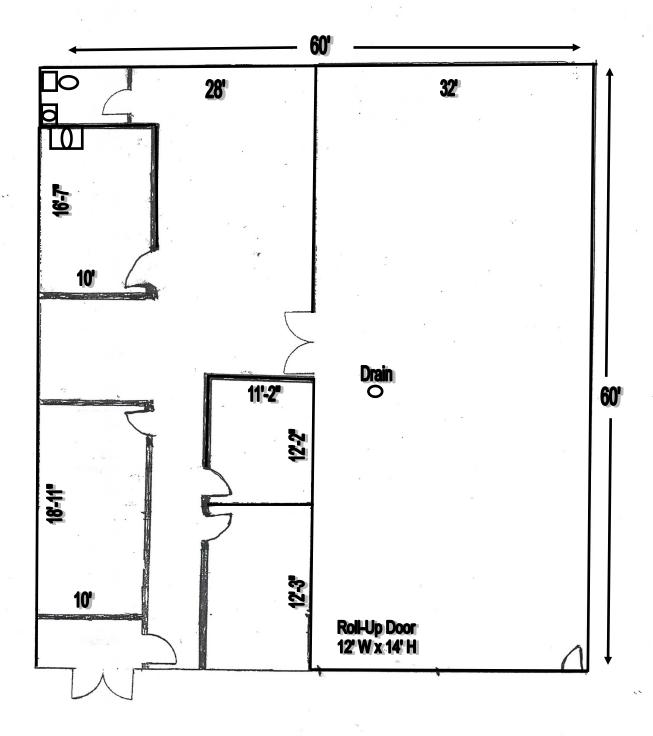

- 3,600 SF Total Available
  - ~ 625 SF Office
  - ~ 2975 SF Warehouse
- · One 12' x 14' Roll-Up Door
- 16' Ceiling Height
- Paved On-Site Parking
- Small Fenced Area
- Exhaust Fan
- · 3 Phase Power
- Located Just South of Euclid Between Perry and Crestline