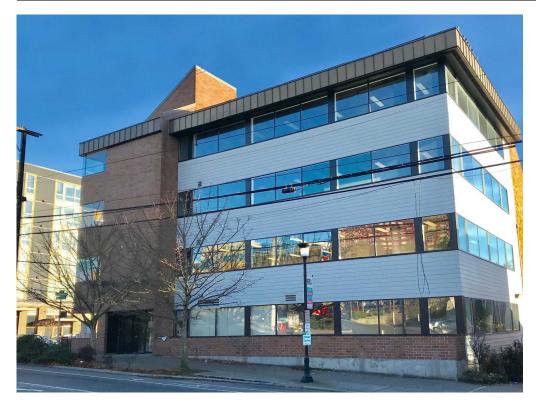

### CAPITOL HILL OFFICE SPACE 464 12TH AVENUE, SUITE 202 | SEATTLE, 98122

#### PROPERTY FEATURES

- Free standing 4-story office building in Cap Hill
- Excellent transit access and walkability to popular retail amenities
- Class A build out with territorial views throughout
- Space has a reception area, open workspace, 3 private offices, staff area, and access to kitchenette
- Parking 2 designated stalls (\$150 covered, secured / \$125 outdoor)
- RENT REDUCTION + FIRST YEAR PARKING FREE