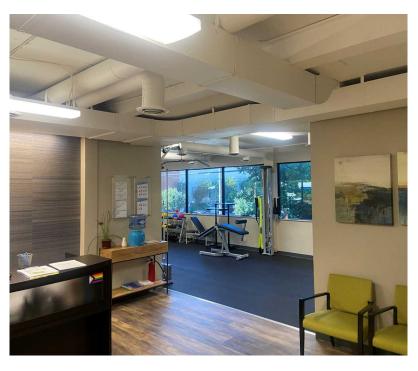

#### PROPERTY FEATURES

- Free standing 4-story office building in Cap Hill
- Excellent transit access and walkability to popular retail amenities
- Class A build out with territorial views throughout
- Space has a reception area, open workspace, 3 private offices, staff area, and access to kitchenette
- Parking 2 designated stalls (\$150 covered, secured / \$125 outdoor)
- RENT REDUCTION + FIRST YEAR PARKING FREE