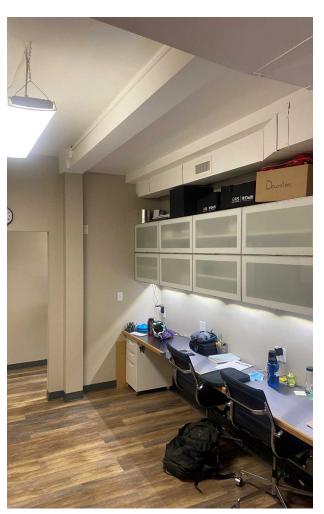

#### PROPERTY FEATURES

- Free standing 4-story office building in Cap Hill
- Excellent transit access and walkability to popular retail amenities
- Class A build out with territorial views throughout
- Space has a reception area, open workspace, 3 private offices, staff area, and access to kitchenette
- Parking 2 designated stalls (\$150 covered, secured / \$125 outdoor)
- RENT REDUCTION + FIRST YEAR PARKING FREE