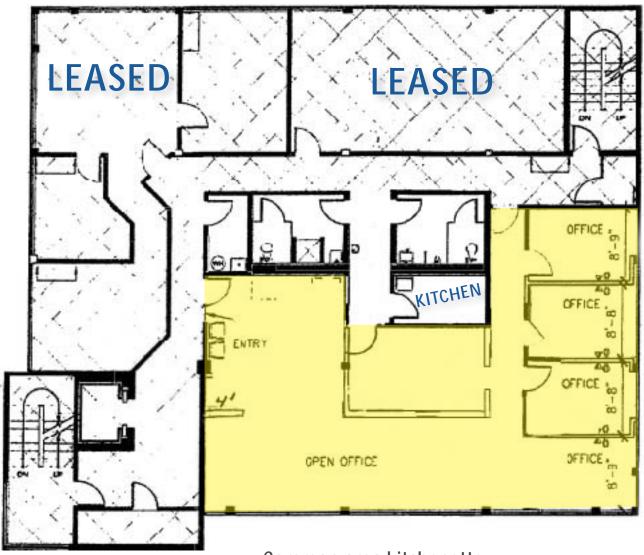

E 202 | SEATTLE, 98122













#### PROPERTY FEATURES

- Free standing 4-story office building in Cap Hill
- Excellent transit access and walkability to popular retail amenities
- Class A build out with territorial views throughout
- Space has a reception area, open workspace, 3 private offices, staff area, and access to kitchenette
- Parking 2 designated stalls (\$150 covered, secured / \$125 outdoor)
- RENT REDUCTION + FIRST YEAR PARKING FREE

| SUITE | SQUARE<br>FEET | Base<br>Lease Rate | NNN/YEAR   | \$/MONTH   |
|-------|----------------|--------------------|------------|------------|
| 202   | 2,101 sf       | \$25.50 psf        | \$9.44 psf | \$6,116/mo |



ROGER LORENZE

206.406.1547 rlorenze@ewingandclark.com

BOB MEYER

206.399.2596 meyer@ewingandclark.com

## FLOOR PLAN



- · Common area kitchenette
- Common area restrooms









# **AERIAL MAP**





ROGER LORENZE

206.406.1547 rlorenze@ewingandclark.com

BOB MEYER

206.399.2596 meyer@ewingandclark.com