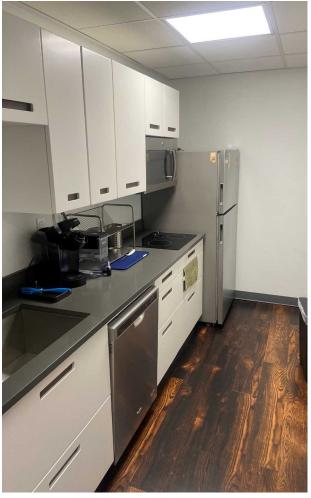

#### PROPERTY FEATURES

- Free standing 4-story office building in Cap Hill
- Excellent transit access and walkability to popular retail amenities
- Class A build out with territorial views throughout
- Space has a reception area, open workspace, 3 private offices, staff area, and access to kitchenette
- Parking 2 designated stalls (\$150 covered, secured / \$125 outdoor)
- RENT REDUCTION + FIRST YEAR PARKING FREE

## FLOOR PLAN

- · Common area kitchenette
- Common area restrooms