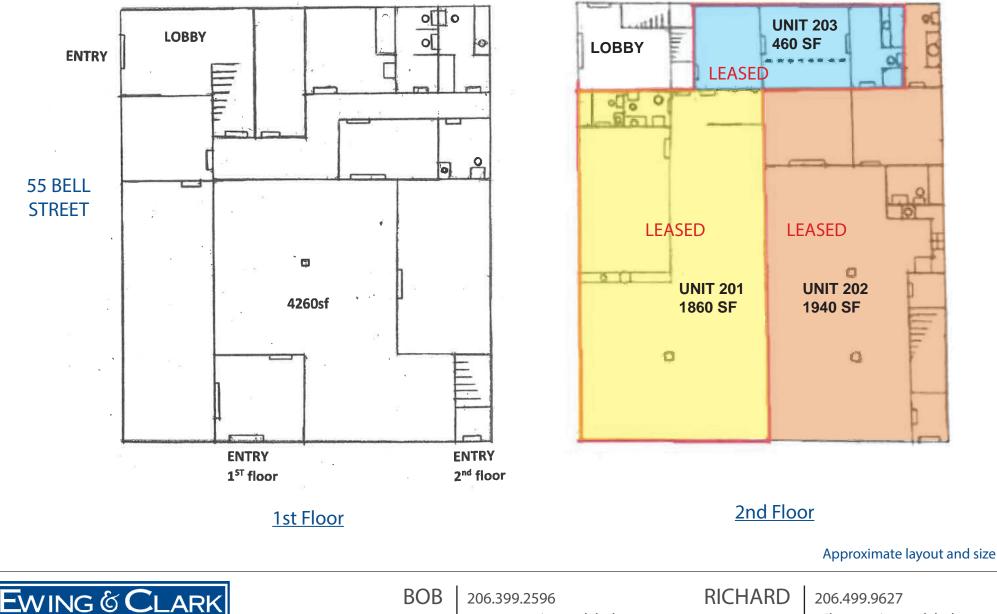

RENT REDUCED!

| TWO<br>STORIES                                     | SIZE<br>sf | RENT<br>yr nnn | RENT<br>month | NNN<br>month | DESCRIPTION                    |
|----------------------------------------------------|------------|----------------|---------------|--------------|--------------------------------|
| 2 <sup>ND</sup> FLOOR                              |            |                |               |              | LEASED                         |
| Unit 201                                           |            |                |               |              | LEASED                         |
| Unit 202                                           |            |                |               |              | LEASED                         |
| Unit 203                                           |            |                |               |              | LEASED                         |
| 1 <sup>s⊤</sup> FLOOR - Retail,<br>Office, storage | 4260       | \$16.50        | \$5857        | \$1654       | nnn = \$4.68 yr<br>+util, garb |

## **FLOOR PLAN**

INCORPORATED