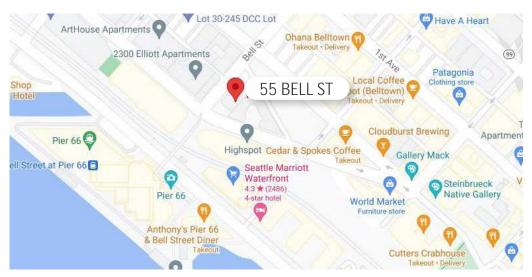

### PROPERTY FEATURES

- Prominent corner Retail/Office/Storage space located at the intersection of Bell Street and Elliott Avenue, 2 blocks from The Pike Place Market
- Across from Pier 66 pedestrian bridge to cruise ships and Bell Harbor Center
- On-site parking available for up to 5 vehicles (\$185/mo/stall)