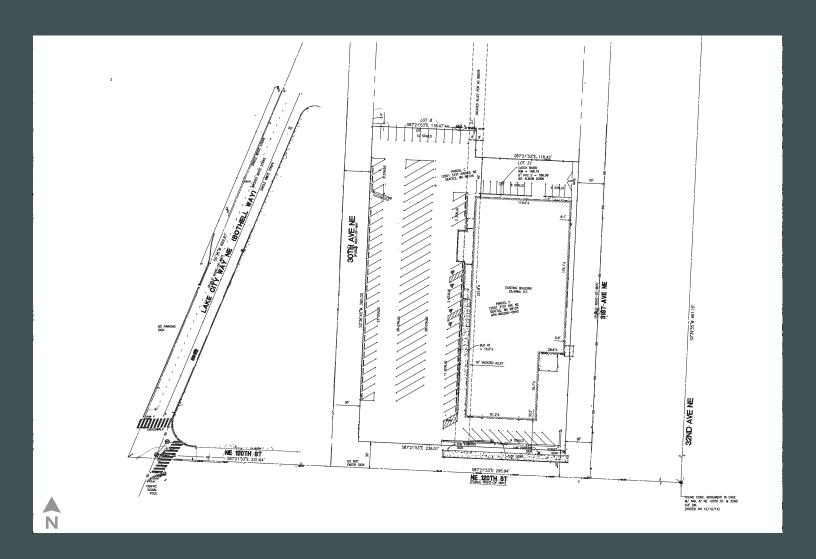

# 1200131st Avenue NE

**Price Reduction** 

Seattle, WA 98125



# **Property Information**

- + Building size: ±25,498 SF
- + Property size: ±1.87 acres
- + \$20,000+NNN per month (price reduced)
- + Parking stalls: 142
- + Zoning: NC3-75
- + Former health club, great location for grocery or gym



# Site Plan



## **Contact Us**

#### Teresa Patton

First Vice President +1 253 596 0043 teresa.patton@cbre.com

### Don Moody

Managing Broker +1 253 596 0045 don.moody@cbre.com

### CBRE, Inc

1201 Pacific Avenue Suite 1502 Tacoma, WA 98402

© 2024 CBRE, Inc. All rights reserved. This information has been obtained from sources believed reliable, but has not been verified for accuracy or completeness. You should conduct a careful, independent investigation of the property and verify all information. Any reliance on this information is solely at your own risk. CBRE and the CBRE logo are service marks of CBRE, Inc. All other marks displayed on this document are the property of their respective owners, and the use of such logos does not imply any affiliation with or endorsement of CBRE. Photos herein a