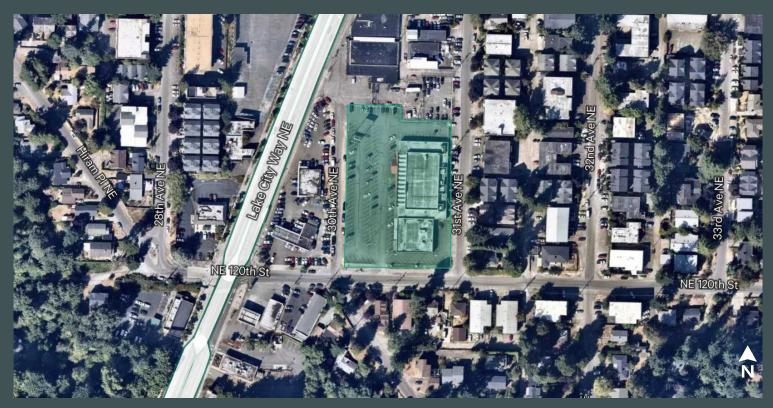

# 1200131st Avenue NE

**Price Reduction** 

Seattle, WA 98125

# **Property Information**

- + Building size: ±25,498 SF
- + Property size: ±1.87 acres
- + \$20,000+NNN per month (price reduced)
- + Parking stalls: 142
- + Zoning: NC3-75
- + Former health club, great location for grocery or gym