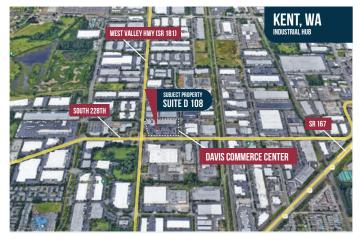

# **DAVIS COMMERCE CENTER**

22727 72nd Ave S, Suite D-108 Kent, WA 98032

#### **Property Features**

- West Valley Highway Visibility
- Excellent freeway access to Highway 167 & I-5
- Monitored Video Surveillance & Security