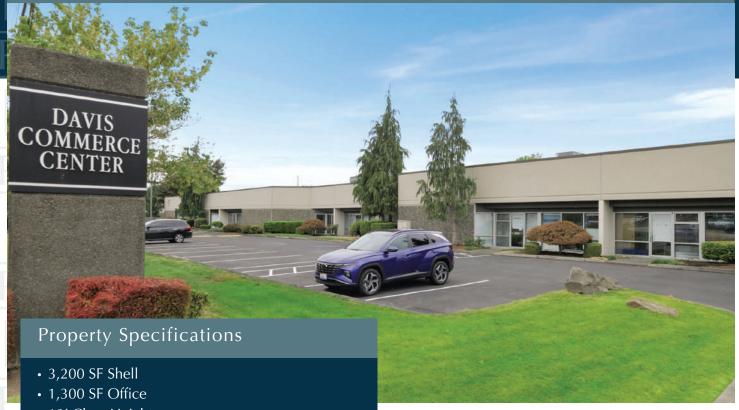

# **DAVIS COMMERCE CENTER**

22727 72nd Ave S, Suite D-108 Kent, WA 98032

### Warehouse/Flex Space

- 12' Clear Height
- 1 Grade Level Door
- New Finishes & LED Lighting
- 200 Amps 120/208 Volt 3-Phase Power
- End Cap Location

#### **Property Features**

- West Valley Highway Visibility
- Excellent freeway access to Highway 167 & I-5
- Monitored Video Surveillance & Security