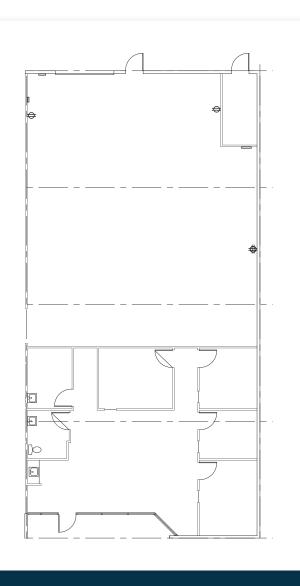

### Warehouse/Flex Space

- 12' Clear Height
- 1 Grade Level Door
- New Finishes & LED Lighting
- 200 Amps 120/208 Volt 3-Phase Power
- End Cap Location