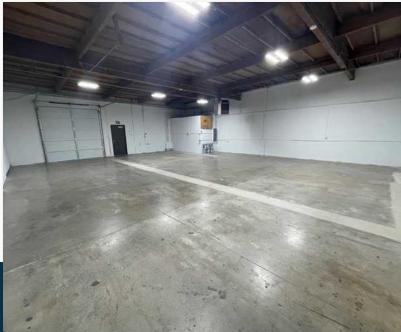

### Warehouse/Flex Space

- 12' Clear Height
- 1 Grade Level Door
- New Finishes & LED Lighting
- 200 Amps 120/208 Volt 3-Phase Power
- End Cap Location

#### **Property Features**

- West Valley Highway Visibility
- Excellent freeway access to Highway 167 & I-5
- Monitored Video Surveillance & Security