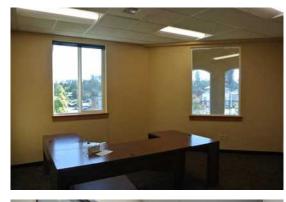

## **Property Highlights**

Single Tenant Building 17 private offices 2 kitchenettes/break-rooms Media room Open office entryway with high ceilings and fireplace 10'x10' overhead door Radiant gas heater and A/C in warehouse space Three-phase power Fiber optic Elevator serviced Dog run in back Rated total occupancy: 84 Total parking: 33 spaces