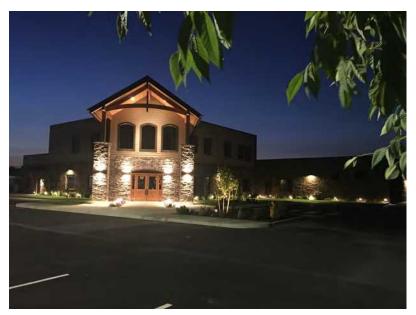

## **Property Highlights**

Single Tenant Building 17 private offices 2 kitchenettes/break-rooms Media room Open office entryway with high ceilings and fireplace 10'x10' overhead door Radiant gas heater and A/C in warehouse space Three-phase power Fiber optic Elevator serviced Dog run in back Rated total occupancy: 84 Total parking: 33 spaces

#### **Location Highlights**

Central Coeur d'Alene location Easy access to Highway 95 Just off Kathleen Avenue