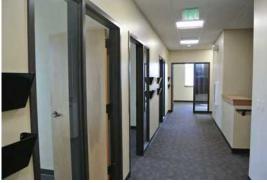

## **Property Highlights**

Single Tenant Building 17 private offices 2 kitchenettes/break-rooms Media room Open office entryway with high ceilings and fireplace 10'x10' overhead door Radiant gas heater and A/C in warehouse space Three-phase power Fiber optic Elevator serviced Dog run in back Rated total occupancy: 84 Total parking: 33 spaces