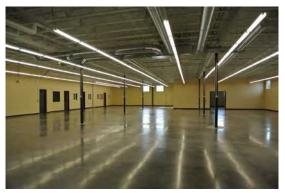

| Lease Rate:    | \$12 PSF (\$17,403 /Month), NNN |
|----------------|---------------------------------|
| Building Size: | ±17,403 SF                      |
|                | ±11,370 SF Warehouse Space      |
|                | ±6,033 SF Office Space          |
| Est NNN's:     | \$3.01 PSF / Yr                 |

## **Property Highlights**

Single Tenant Building 17 private offices 2 kitchenettes/break-rooms Media room Open office entryway with high ceilings and fireplace 10'x10' overhead door Radiant gas heater and A/C in warehouse space Three-phase power Fiber optic Elevator serviced Dog run in back Rated total occupancy: 84 Total parking: 33 spaces