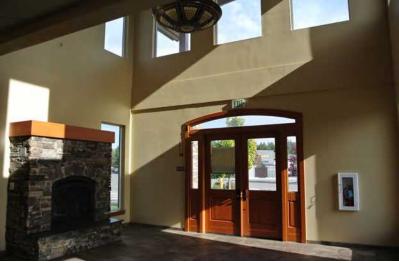

## **Property Highlights**

Single Tenant Building 17 private offices 2 kitchenettes/break-rooms Media room Open office entryway with high ceilings and fireplace 10'x10' overhead door Radiant gas heater and A/C in warehouse space Three-phase power Fiber optic Elevator serviced Dog run in back Rated total occupancy: 84 Total parking: 33 spaces