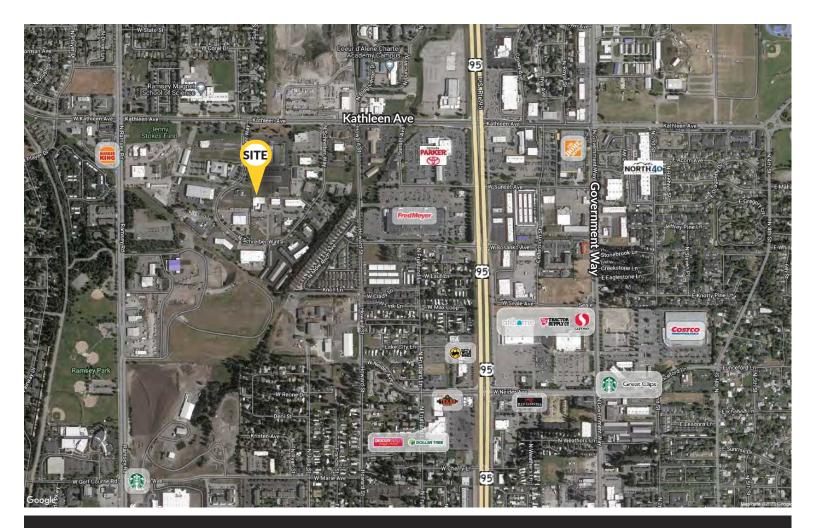

#### **Location Highlights**

Central Coeur d'Alene location Easy access to Highway 95 Just off Kathleen Avenue

### **Neighboring Businesses**

Safe Splash + Swim Labs of Coeur d'Alene Coeur d'Alene Police Department Coeur d'Alene Vision Source Ginno Construction HMH Engineering Coeur d'Alene Cellars Elite Physical Therapy and Performance