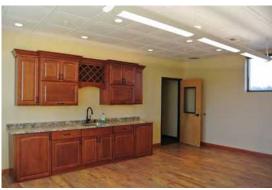

## **Property Highlights**

Single Tenant Building 17 private offices 2 kitchenettes/break-rooms Media room Open office entryway with high ceilings and fireplace 10'x10' overhead door Radiant gas heater and A/C in warehouse space Three-phase power Fiber optic Elevator serviced Dog run in back Rated total occupancy: 84 Total parking: 33 spaces