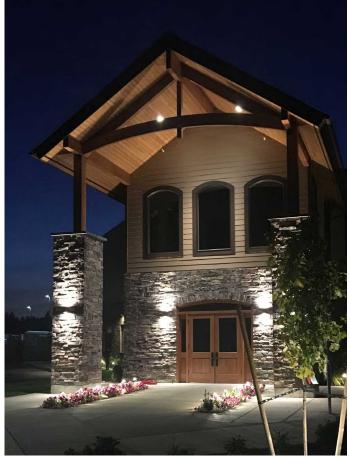

## **Property Highlights**

Single Tenant Building 17 private offices 2 kitchenettes/break-rooms Media room Open office entryway with high ceilings and fireplace 10'x10' overhead door Radiant gas heater and A/C in warehouse space Three-phase power Fiber optic Elevator serviced Dog run in back Rated total occupancy: 84 Total parking: 33 spaces