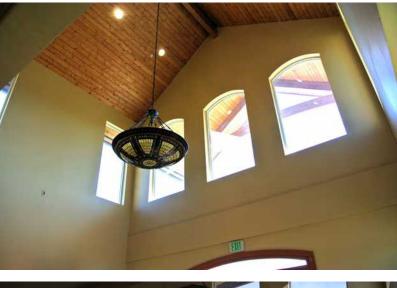

## **Property Highlights**

Single Tenant Building 17 private offices 2 kitchenettes/break-rooms Media room Open office entryway with high ceilings and fireplace 10'x10' overhead door Radiant gas heater and A/C in warehouse space Three-phase power Fiber optic Elevator serviced Dog run in back Rated total occupancy: 84 Total parking: 33 spaces