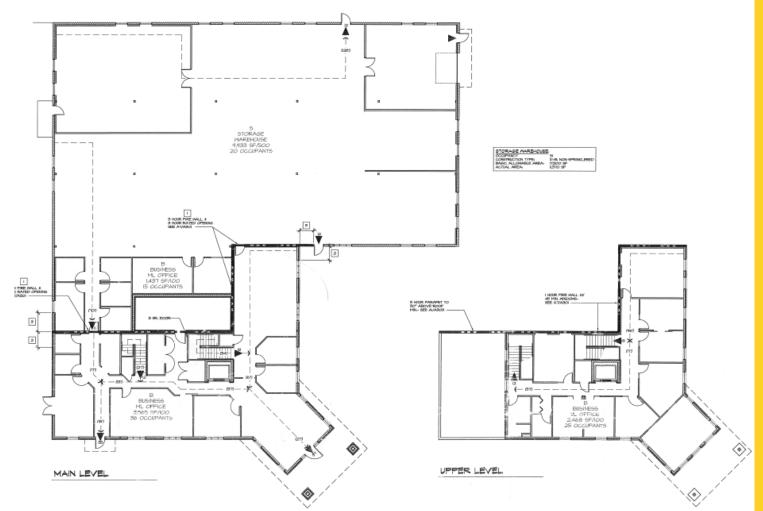

# **FLOOR PLAN** 3875 N Schreiber Way Coeur d'Alene, ID

\*Some inaccuracies exist in the above floor plan. Please contact list agent for additional commentary.

## **Property Highlights**

Single Tenant Building 17 private offices 2 kitchenettes/break-rooms Media room Open office entryway with high ceilings and fireplace 10'x10' overhead door Radiant gas heater and A/C in warehouse space Three-phase power Fiber optic Elevator serviced Dog run in back Rated total occupancy: 84 Total parking: 33 spaces