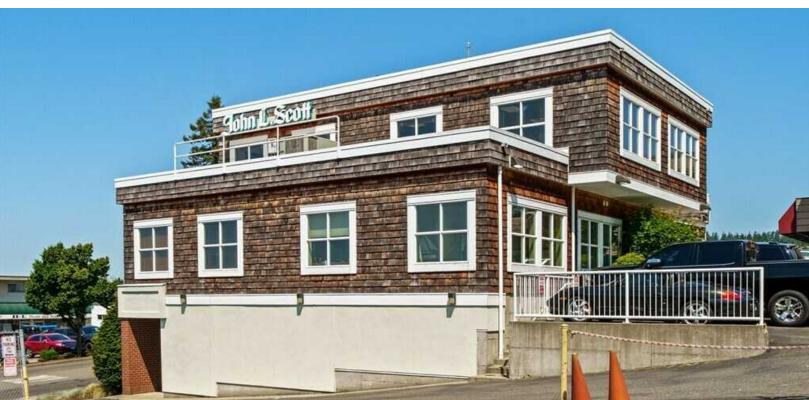

#### Des Moines Professional Center

22506 Marine View Dr S, Des Moines, WA

#### **Property Highlights**

- Expansive Views of Puget Sound in downtown Des Moines
- Suite 301: 2,410.80 RSF, \$15.61 PSF/Yr, plus NNN
- Suite 201: 1,212.28 RSF, \$17.39 PSF/Yr, plus NNN
- NNN = \$12.61 PSF/Yr gross (includes utilities).
- · Available July 2024
- · Onsite Parking
- Key Card Access
- Elevator
- ADA Compliant