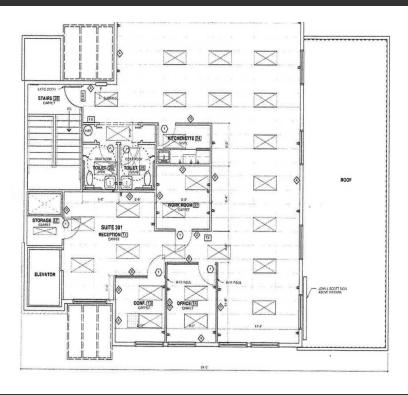

#### Second Floor Plan

Third Floor Plan

#### **Property Highlights**

- Expansive Views of Puget Sound in downtown Des Moines
- Suite 301: 2,410.80 RSF, \$15.61 PSF/Yr, plus NNN
- Suite 201: 1,212.28 RSF, \$17.39 PSF/Yr, plus NNN
- NNN = \$12.61 PSF/Yr gross (includes utilities).
- · Available July 2024
- · Onsite Parking
- Key Card Access
- Elevator
- ADA Compliant