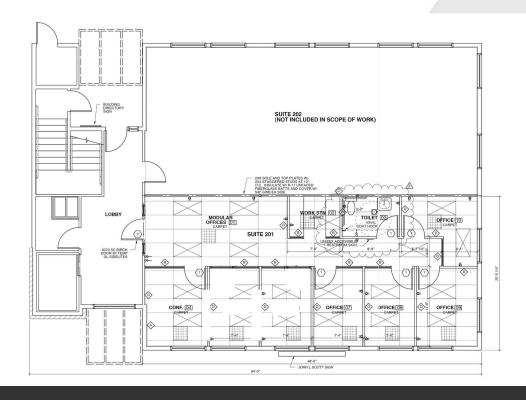

#### Second Floor Plan

Third Floor Plan

#### **Property Highlights**

- Expansive Views of Puget Sound in downtown Des Moines
- Suite 301: 2,410.80 RSF, \$15.61 PSF/Yr, plus NNN
- Suite 201: 1,212.28 RSF, \$17.39 PSF/Yr, plus NNN
- NNN = \$12.61 PSF/Yr gross (includes utilities).
- · Available July 2024
- · Onsite Parking
- Key Card Access
- Elevator
- ADA Compliant