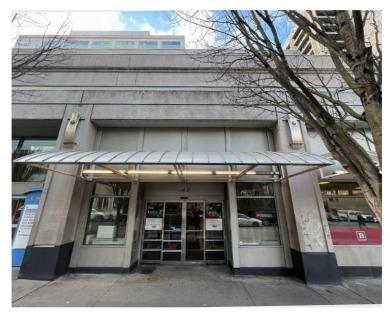

## **Property Highlights**

- Suite S1101 10,038 SF \$24.00 NNN
- Prime corner retail in Seattle's First Hill neighborhood with frontage on Madison Street and Boren Avenue
- Co-tenants include Starbucks and Mod Pizza
- Space is accessible from Madison St and Swedish lobby

- Abundant parking in building
- Two Blocks to Seattle University Campus
- Medical-dominated day population (72,000 within half-mile): including Virginia Mason Hospital and Medical Center, Polyclinic, Swedish Medical Center, and Harborview Medical Center
- Traffic counts in excess of 23,000 vehicles per day