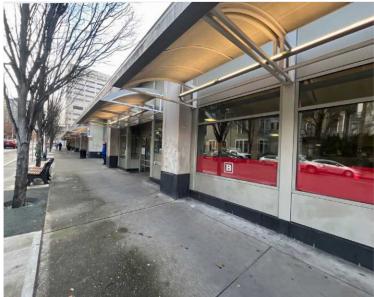

## **Property Highlights**

- Suite S1101 10,038 SF \$24.00 NNN
- Prime corner retail in Seattle's First Hill neighborhood with frontage on Madison Street and Boren Avenue
- Co-tenants include Starbucks and Mod Pizza
- Space is accessible from Madison St and Swedish lobby

- Abundant parking in building
- Two Blocks to Seattle University Campus
- Medical-dominated day population (72,000 within half-mile): including Virginia Mason Hospital and Medical Center, Polyclinic, Swedish Medical Center, and Harborview Medical Center
- Traffic counts in excess of 23,000 vehicles per day