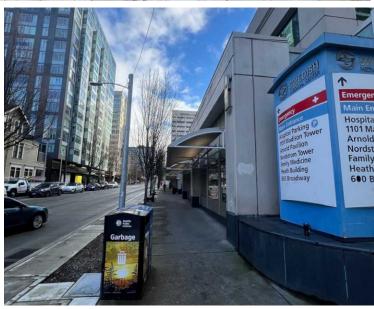

# First Hill Retail

1101 Madison Street

1101 Madison Street Seattle, WA 98104

#### 1101 Madison Street

1101 Madison Street | Seattle, WA 98104

## **Property Highlights**

- Suite S1101 10,038 SF \$24.00 NNN
- Prime corner retail in Seattle's First Hill neighborhood with frontage on Madison Street and Boren Avenue
- Co-tenants include Starbucks and Mod Pizza
- Space is accessible from Madison St and Swedish lobby

- Abundant parking in building
- Two Blocks to Seattle University Campus
- Medical-dominated day population (72,000 within half-mile): including Virginia Mason Hospital and Medical Center, Polyclinic, Swedish Medical Center, and Harborview Medical Center
- Traffic counts in excess of 23,000 vehicles per day