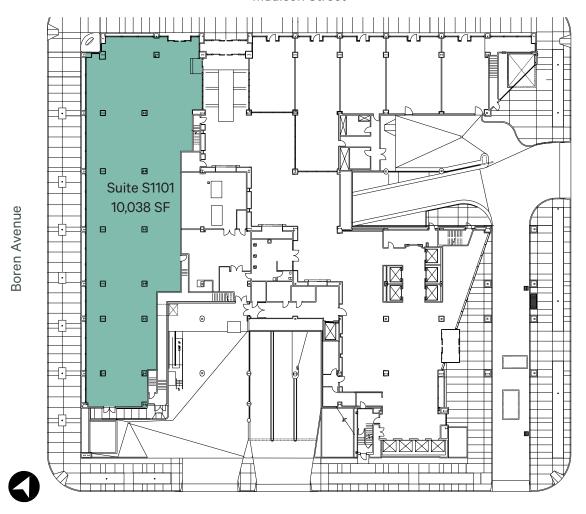

## **Property Highlights**

- Suite S1101 10,038 SF \$24.00 NNN
- Prime corner retail in Seattle's First Hill neighborhood with frontage on Madison Street and Boren Avenue
- Co-tenants include Starbucks and Mod Pizza
- Space is accessible from Madison St and Swedish lobby