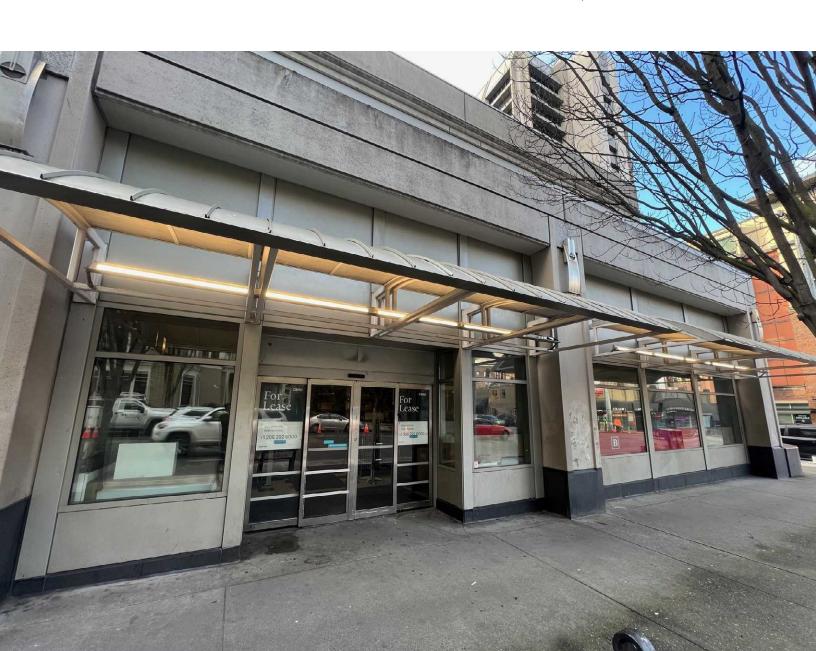

## **Property Highlights**

- Suite S1101 10,038 SF \$24.00 NNN
- Prime corner retail in Seattle's First Hill neighborhood with frontage on Madison Street and Boren Avenue
- Co-tenants include Starbucks and Mod Pizza
- Space is accessible from Madison St and Swedish lobby

- Abundant parking in building
- Two Blocks to Seattle University Campus
- Medical-dominated day population (72,000 within half-mile): including Virginia Mason Hospital and Medical Center, Polyclinic, Swedish Medical Center, and Harborview Medical Center
- Traffic counts in excess of 23,000 vehicles per day