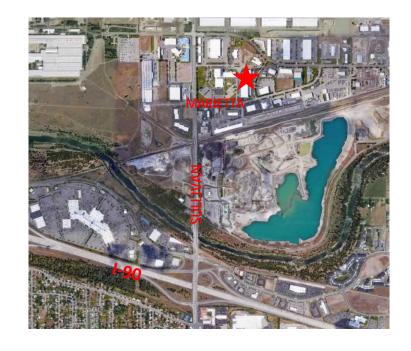

## WAREHOUSE FOR LEASE

Vic Overholser (509) 251-1934 vic@sdsrealty.com

DISTRIBUTION WAREHOUSE, BUILT 2019.

32' CLEAR CEILING HEIGHT

ESFR SPRINKLER SYSTEM, GAS HEAT, CIRCULATING CEILING FANS

6 DOCK HIGH DOORS (LEVELERS, OPENERS, BUMPERS, POWER)