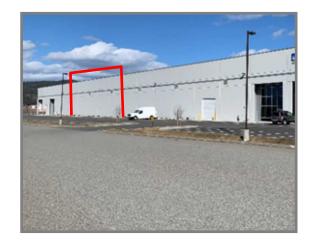

## WAREHOUSE FOR LEASE

Vic Overholser (509) 251-1934 vic@sdsrealty.com

DISTRIBUTION WAREHOUSE, BUILT 2019.

32' CLEAR CEILING HEIGHT

ESFR SPRINKLER SYSTEM, GAS HEAT, CIRCULATING CEILING FANS

6 DOCK HIGH DOORS (LEVELERS, OPENERS, BUMPERS, POWER)

1 GRADE LEVEL DRIVE-IN DOOR

**LEASE EXPIRES 9/30/2031** 

SMALL OFFICE AND ONE RESTROOM

\$9.00 NNN CAMS \$3.00 SF/YR (EST).