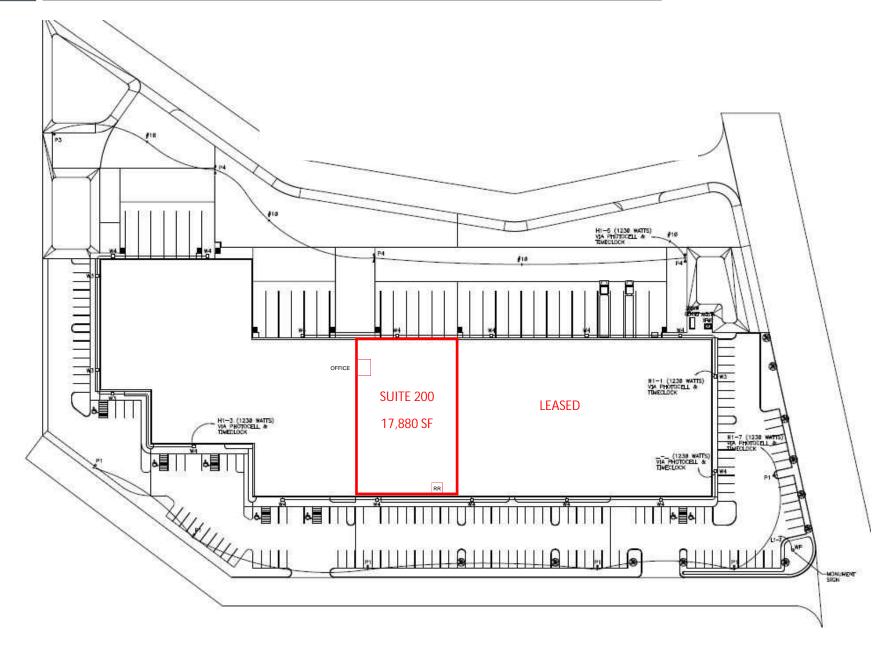

## WAREHOUSE FOR LEASE

Vic Overholser (509) 251-1934 vic@sdsrealty.com

DISTRIBUTION WAREHOUSE, BUILT 2019.

32' CLEAR CEILING HEIGHT

ESFR SPRINKLER SYSTEM, GAS HEAT, CIRCULATING CEILING FANS

6 DOCK HIGH DOORS (LEVELERS, OPENERS, BUMPERS, POWER)

1 GRADE LEVEL DRIVE-IN DOOR

**LEASE EXPIRES 9/30/2031** 

SMALL OFFICE AND ONE RESTROOM

\$9.00 NNN CAMS \$3.00 SF/YR (EST).