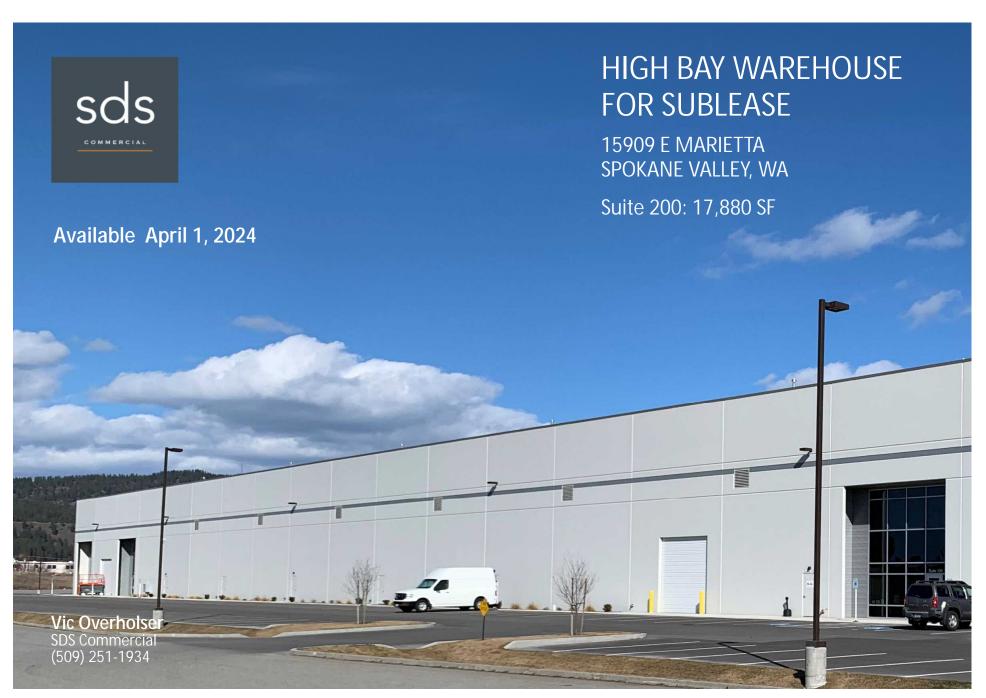

## WAREHOUSE FOR LEASE

Vic Overholser (509) 251-1934 vic@sdsrealty.com

DISTRIBUTION WAREHOUSE, BUILT 2019.

32' CLEAR CEILING HEIGHT

ESFR SPRINKLER SYSTEM, GAS HEAT, CIRCULATING CEILING FANS

6 DOCK HIGH DOORS (LEVELERS, OPENERS, BUMPERS, POWER)

1 GRADE LEVEL DRIVE-IN DOOR

**LEASE EXPIRES 9/30/2031** 

SMALL OFFICE AND ONE RESTROOM

\$9.00 NNN CAMS \$3.00 SF/YR (EST).