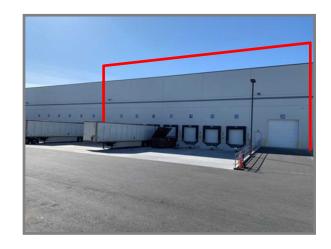

## WAREHOUSE FOR LEASE

Vic Overholser (509) 251-1934 vic@sdsrealty.com

DISTRIBUTION WAREHOUSE, BUILT 2019.

32' CLEAR CEILING HEIGHT

ESFR SPRINKLER SYSTEM, GAS HEAT, CIRCULATING CEILING FANS

6 DOCK HIGH DOORS (LEVELERS, OPENERS, BUMPERS, POWER)

1 GRADE LEVEL DRIVE-IN DOOR

**LEASE EXPIRES 9/30/2031** 

SMALL OFFICE AND ONE RESTROOM

\$9.00 NNN CAMS \$3.00 SF/YR (EST).