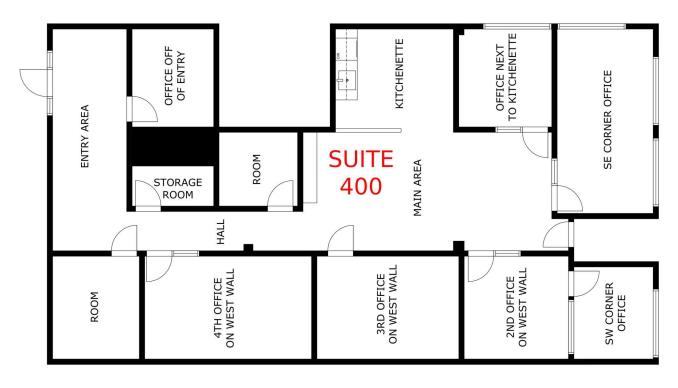

### **AVAILABLE SPACES**

| SUITE     | TENANT    | SIZE (SF)         | LEASE TYPE | LEASE RATE    | DESCRIPTION                                                                                                                                                                                                        |
|-----------|-----------|-------------------|------------|---------------|--------------------------------------------------------------------------------------------------------------------------------------------------------------------------------------------------------------------|
| Suite 340 | Available | 3,032 - 10,430 SF | NNN        | \$16.00 SF/yr | 6 Privates, Large Open Office. Can be combined with Suite 335 and/or Suite 300 for 4,071 RSF, 9,391 RSF and 10,430 RSF respectively. Available now.                                                                |
| Suite 335 | Available | 1,039 - 10,430 SF | NNN        | \$16.00 SF/yr | Two open work areas/conference rooms/meeting rooms. Can be combined with Suite 340 and/or Suite 300 for 4,071 RSF, 9,391 RSF and 10,430 RSF respectively. Available now.                                           |
| Suite 300 | Available | 6,359 - 10,430 SF | NNN        | \$16.00 SF/yr | Multiple privates, conference rooms, kitchenette,<br>open work areas. Territorial views. Can be combined<br>with Suite 335 and/or Suite 340 for 9,391 RSF and<br>10,430 RSF respectively. Available August 1, 2023 |
| Suite 400 | Available | 2,079 SF          | NNN        | \$16.00 SF/yr | Multiple privates, conference room, kitchenette, open<br>work area. Territorial views. Available July 1, 2023.                                                                                                     |