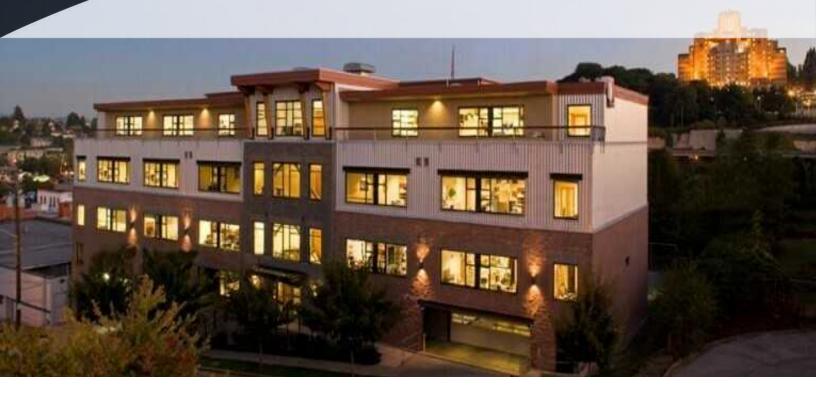

## THE WELLER BUILDING

1225 S WELLER ST, SEATTLE, WA 98144

#### **PROPERTY OVERVIEW**

Second generation office built out with multiple privates, conference rooms and open areas. Secure building with secured covered and uncovered parking.

### **PROPERTY HIGHLIGHTS**

- · Covered and secure uncovered parking
- Built out with multiple privates, conference rooms and open areas
- Keycode building access
- Class A International District Office
- Territorial Views
- Minutes to Downtown, Sports Stadiums, Capitol Hill and Pioneer Square
- Spaces on the third floor can be combined for up to 10,430 RSF
- Parking ratio is 1/1,000s/f, \$150mo.