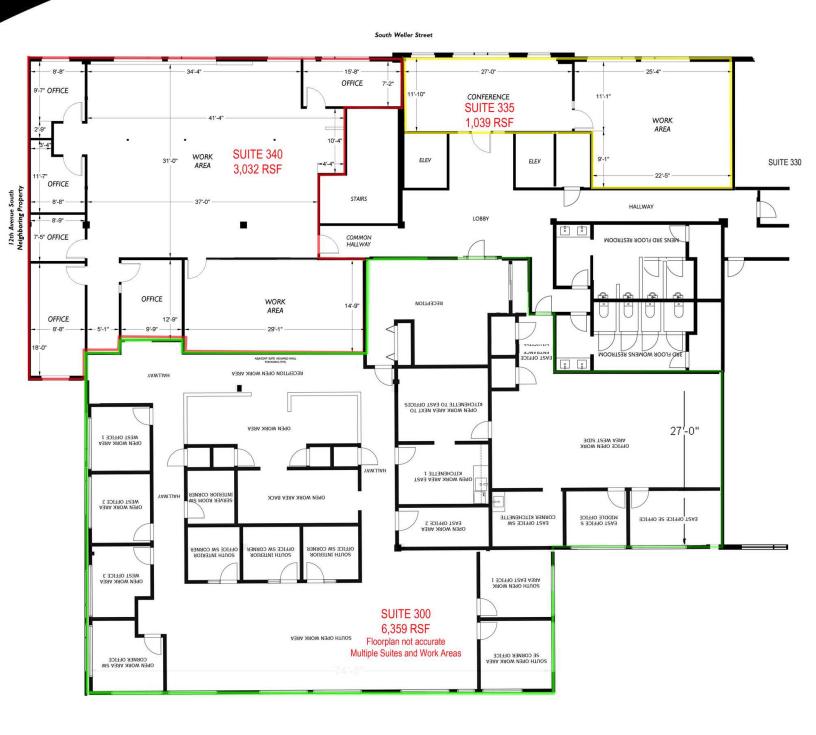

1225 S WELLER ST, SEATTLE, WA 98144

Suite 335 + Suite 340 = 4,071 RSF | Suite 340 + Suite 300 = 9,391 RSF | Suite 335 + Suite 340 + Suite 300 = 10,430 RSF

DAVID HALL, CCIM, CPM CANDIDATE

206.381.3883 x107

### **AVAILABLE SPACES**

| SUITE     | TENANT    | SIZE (SF)         | LEASE TYPE | LEASE RATE    | DESCRIPTION                                                                                                                                                                                                        |
|-----------|-----------|-------------------|------------|---------------|--------------------------------------------------------------------------------------------------------------------------------------------------------------------------------------------------------------------|
| Suite 340 | Available | 3,032 - 10,430 SF | NNN        | \$16.00 SF/yr | 6 Privates, Large Open Office. Can be combined with Suite 335 and/or Suite 300 for 4,071 RSF, 9,391 RSF and 10,430 RSF respectively. Available now.                                                                |
| Suite 335 | Available | 1,039 - 10,430 SF | NNN        | \$16.00 SF/yr | Two open work areas/conference rooms/meeting rooms. Can be combined with Suite 340 and/or Suite 300 for 4,071 RSF, 9,391 RSF and 10,430 RSF respectively. Available now.                                           |
| Suite 300 | Available | 6,359 - 10,430 SF | NNN        | \$16.00 SF/yr | Multiple privates, conference rooms, kitchenette,<br>open work areas. Territorial views. Can be combined<br>with Suite 335 and/or Suite 340 for 9,391 RSF and<br>10,430 RSF respectively. Available August 1, 2023 |
| Suite 400 | Available | 2,079 SF          | NNN        | \$16.00 SF/yr | Multiple privates, conference room, kitchenette, open<br>work area. Territorial views. Available July 1, 2023.                                                                                                     |