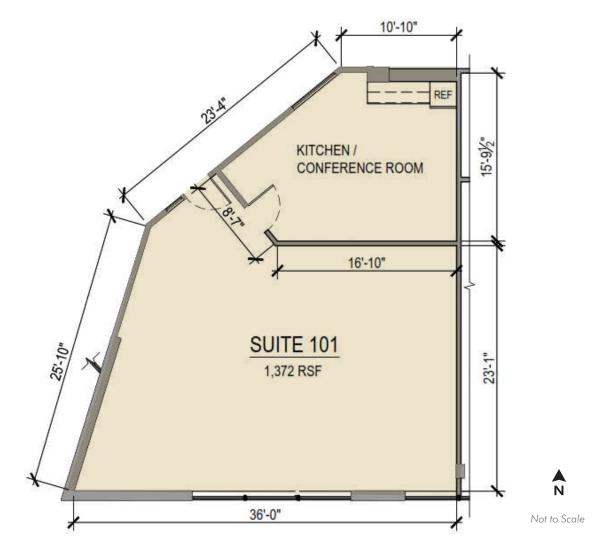

## SUITE 101 AS-BUILT FLOOR PLAN | ± 1,372 RSF AVAILABLE AUGUST 1, 2024

© 2024 CBRE, Inc. All rights reserved. This information has been obtained from sources believed reliable, but has not been verified for accuracy or completeness. You should conduct a careful, independent investigation of the property and verify all information. Any reliance on this information is solely at your own risk. CBRE and the CBRE logo are service marks of CBRE, Inc. Photos herein are the property of their respective owners and use of these images without the express written consent of the owner is prohibited. 03.11.2024 AL