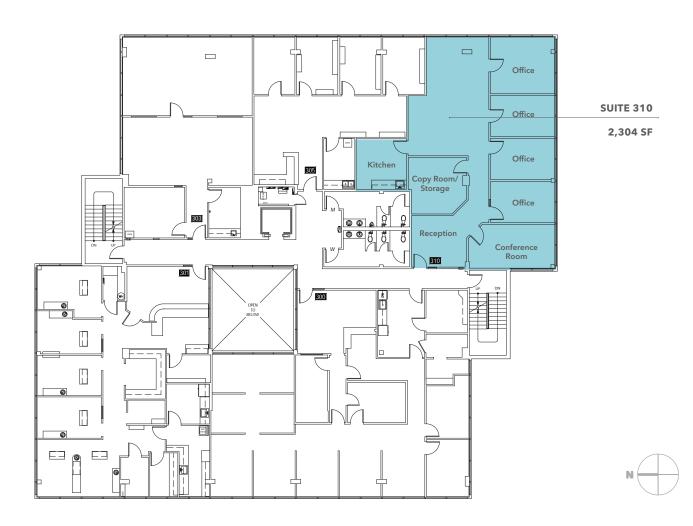

# Newport Place

4122 FACTORIA BLVD SE, BELLEVUE, WA 98006

## Suite 310

#### **AVAILABILITIES**

| Suite     | Size             | Availability |
|-----------|------------------|--------------|
| Suite 101 | 2,000 - 6,440 SF | Now          |
| Suite 201 | 2,265 SF         | Now          |
| Suite 310 | 2,304 SF         | Now          |
| Suite 403 | 1,578 SF         | 04/01/2024   |