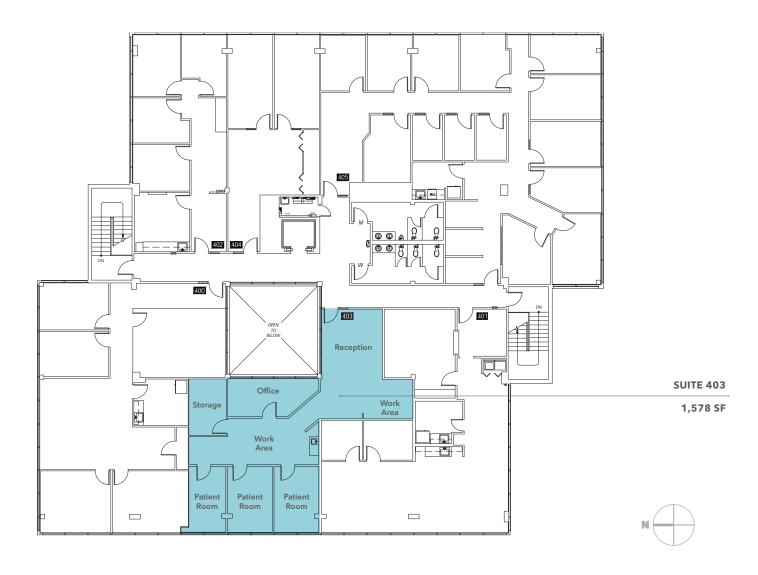

## Suite 403

#### **AVAILABILITIES**

| Suite     | Size             | Availability |
|-----------|------------------|--------------|
| Suite 101 | 2,000 - 6,440 SF | Now          |
| Suite 201 | 2,265 SF         | Now          |
| Suite 310 | 2,304 SF         | Now          |
| Suite 403 | 1,578 SF         | 04/01/2024   |