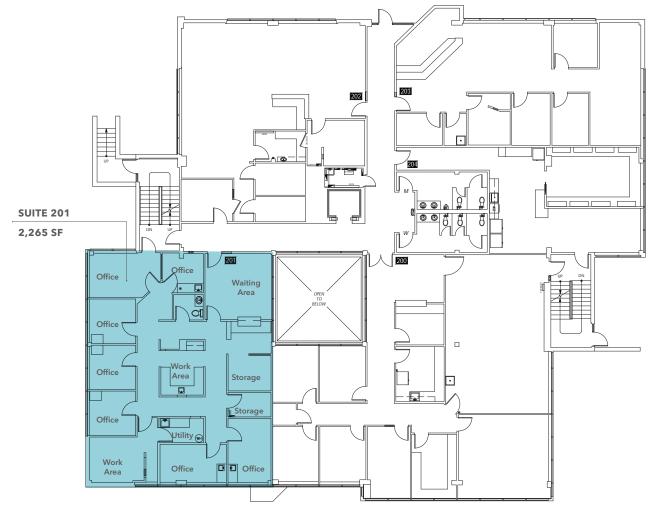

# Newport Place

4122 FACTORIA BLVD SE, BELLEVUE, WA 98006

## Suite 201

#### **AVAILABILITIES**

| Suite     | Size             | Availability |
|-----------|------------------|--------------|
| Suite 101 | 2,000 - 6,440 SF | Now          |
| Suite 201 | 2,265 SF         | Now          |
| Suite 310 | 2,304 SF         | Now          |
| Suite 403 | 1,578 SF         | 04/01/2024   |