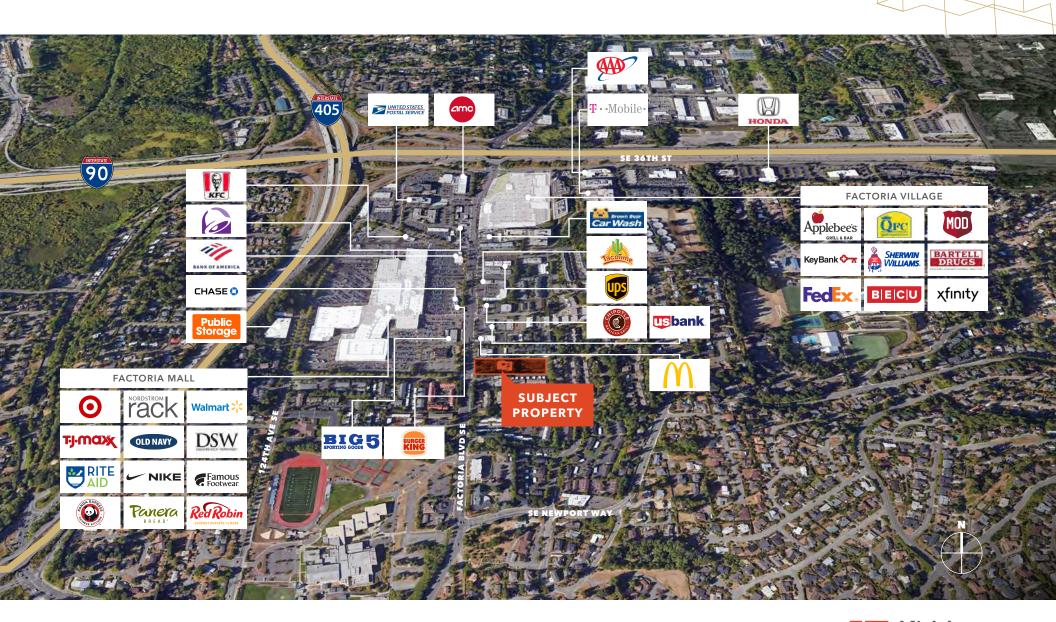

#### **PROPERTY FEATURES**

**±40,877 SF** total RBA

**4.3/1,000 SF** parking ratio

**OUTSTANDING** visibility, located in the heart of Factoria

EASY ACCESS to I-405 and I-90

**ABUNDANT** area amenities nearby, including the adjacent Factoria Mall