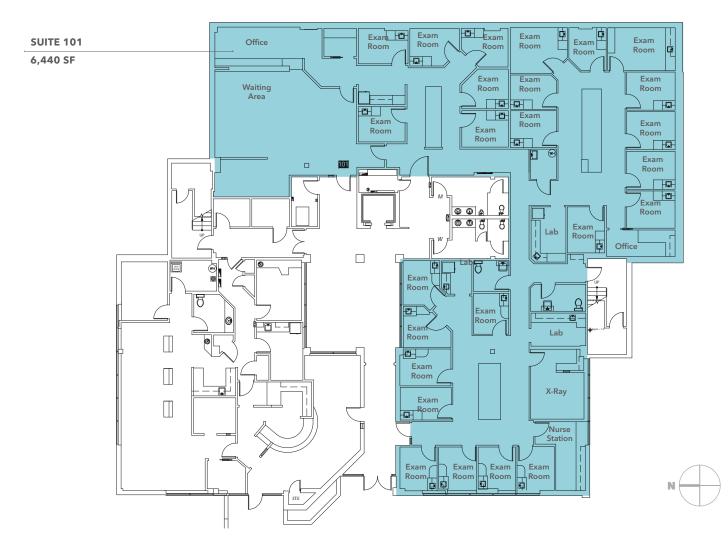

# Newport Place

4122 FACTORIA BLVD SE, BELLEVUE, WA 98006

## $Suite \ 101 \ - \ demising \ options \ available$

#### **AVAILABILITIES**

| Suite     | Size             | Availability |
|-----------|------------------|--------------|
| Suite 101 | 2,000 - 6,440 SF | Now          |
| Suite 201 | 2,265 SF         | Now          |
| Suite 310 | 2,304 SF         | Now          |
| Suite 403 | 1,578 SF         | 04/01/2024   |