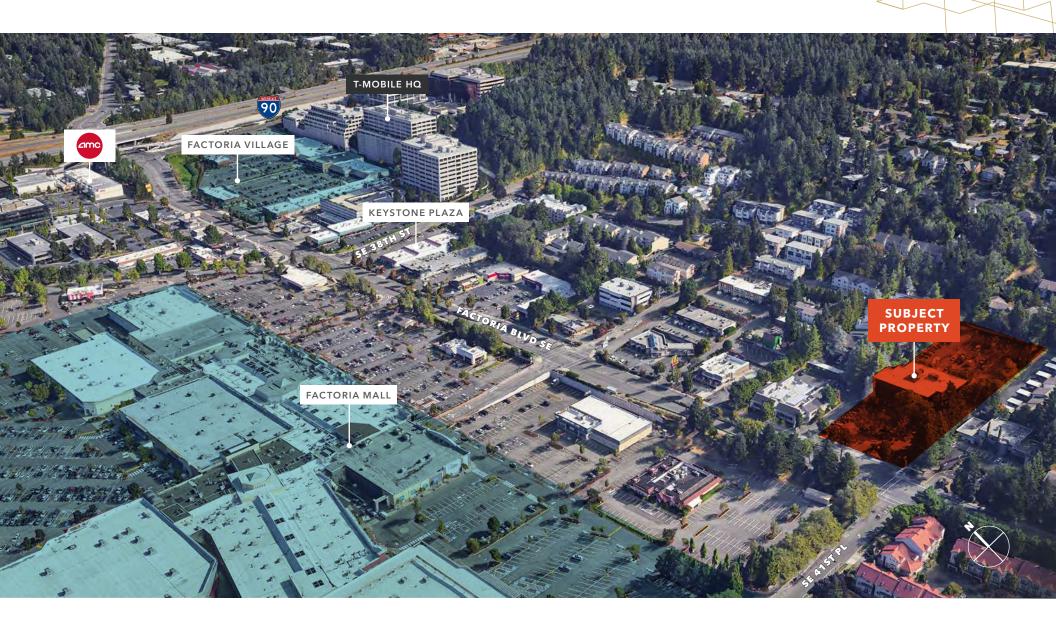

# Newport Place

4122 FACTORIA BLVD SE, BELLEVUE, WA 98006

#### **PROPERTY FEATURES**

**±40,877 SF** total RBA

**4.3/1,000 SF** parking ratio

**OUTSTANDING** visibility, located in the heart of Factoria

EASY ACCESS to I-405 and I-90

**ABUNDANT** area amenities nearby, including the adjacent Factoria Mall

#### **AVAILABILITIES**

| Suite     | Size             | Availability |
|-----------|------------------|--------------|
| Suite 101 | 2,000 - 6,440 SF | Now          |
| Suite 201 | 2,265 SF         | Now          |
| Suite 310 | 2,304 SF         | Now          |
| Suite 403 | 1,578 SF         | 04/01/2024   |