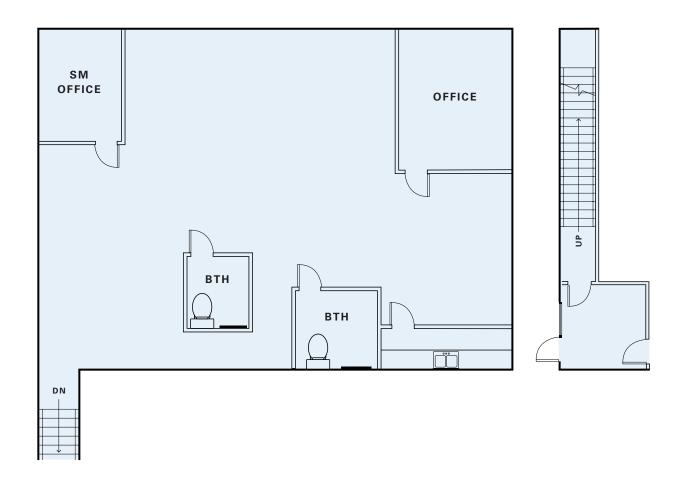

### 2,280 SF | Available Now

THE JUNCTION

### 1,300 SF | Available Now

**ROLL UP DOOR** 