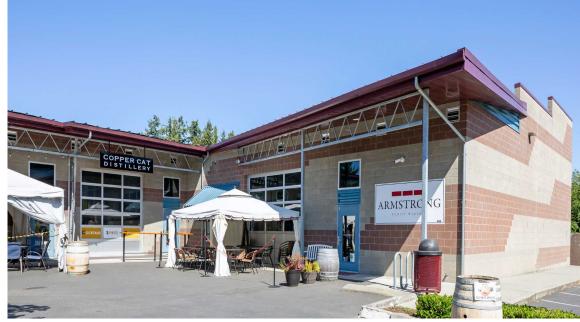

# The Junction

19151 144TH AVE NE | WOODINVILLE, WA 98072

### **Property Highlights**

Great Access to Hwy 522 and I-405 freeways

Neighbors include Locust Cider and Armstrong Family Winery

Office build-out with open workspace, private offices, 2 restrooms, shower, and kitchen

### 2,280 SF | Available Now

THE JUNCTION

### 1,300 SF | Available Now

**ROLL UP DOOR** 