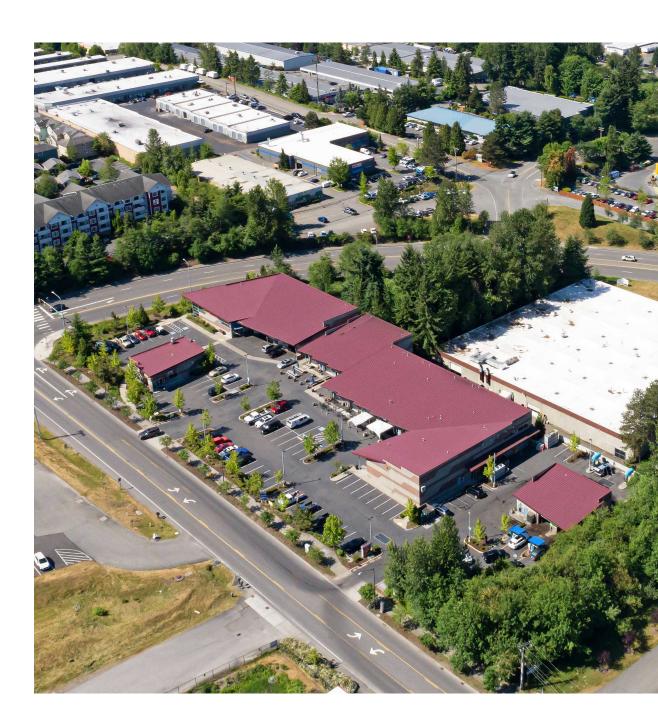

# The Junction

19151 144TH AVE NE | WOODINVILLE, WA 98072

### **Property Highlights**

Great Access to Hwy 522 and I-405 freeways

Neighbors include Locust Cider and Armstrong Family Winery

Office build-out with open workspace, private offices, 2 restrooms, shower, and kitchen

Abundant nearby amenities including restaurants, retail, wineries, grocery, and more