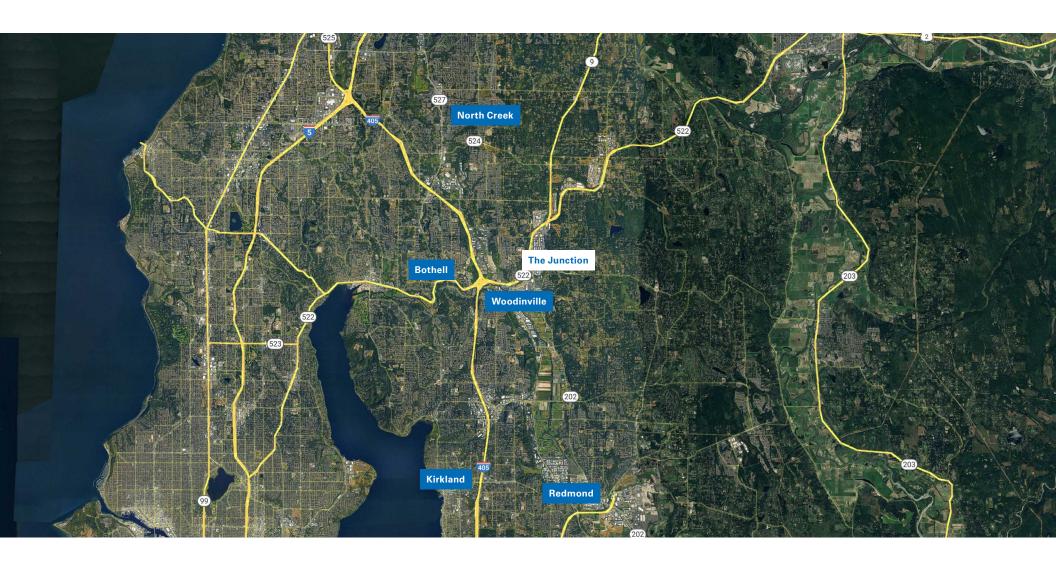

#### **FOR LEASE**

# The Junction

19151 144TH AVE NE | WOODINVILLE, WA 98072





#### Joe Lynch

Executive Managing Director t 425-362-1399 joe.lynch@nmrk.com

#### Dan Harden

Senior Managing Director t 425-362-1393 dan.harden@nmrk.com

#### **Brendan Soelling**

Associate Director t 425-362-1389 brendan.soelling@nmrk.com

### **Property Highlights**



Great Access to Hwy 522 and I-405 freeways



Neighbors include Locust Cider and Armstrong Family Winery



Office build-out with open workspace, private offices, 2 restrooms, shower, and kitchen



Abundant nearby amenities including restaurants, retail, wineries, grocery, and more



### 2,280 SF | Available Now









THE JUNCTION

### 1,300 SF | Available Now



**ROLL UP DOOR** 







### Location Map



#### The Neighborhood

Woodinville is a picturesque area nestled in the verdant landscapes of Washington State. Located just northeast of Seattle, this charming town offers a serene and welcoming ambiance that attracts visitors and residents alike. Woodinville is renowned for its thriving wine industry, boasting over 130 wineries and tasting rooms that produce a diverse array of award-winning wines. Beyond the vineyards, Woodinville offers a delightful blend of natural beauty and recreational opportunities. Its proximity to the stunning Cascade Mountains allows for breathtaking hikes and outdoor adventures. Additionally, the town hosts vibrant farmers markets, art galleries, and boutique shops, contributing to its vibrant cultural scene. Whether indulging in the finest wines or immersing