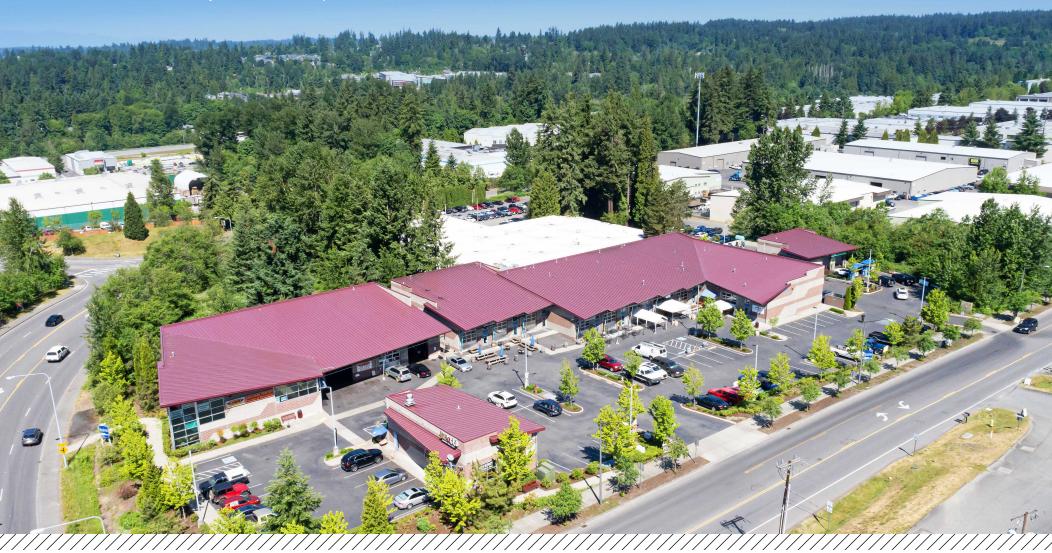

# The Junction

19151 144TH AVE NE | WOODINVILLE, WA 98072

### **Property Highlights**

Great Access to Hwy 522 and I-405 freeways

Neighbors include Locust Cider and Armstrong Family Winery

Office build-out with open workspace, private offices, 2 restrooms, shower, and kitchen

Abundant nearby amenities including restaurants, retail, wineries, grocery, and more