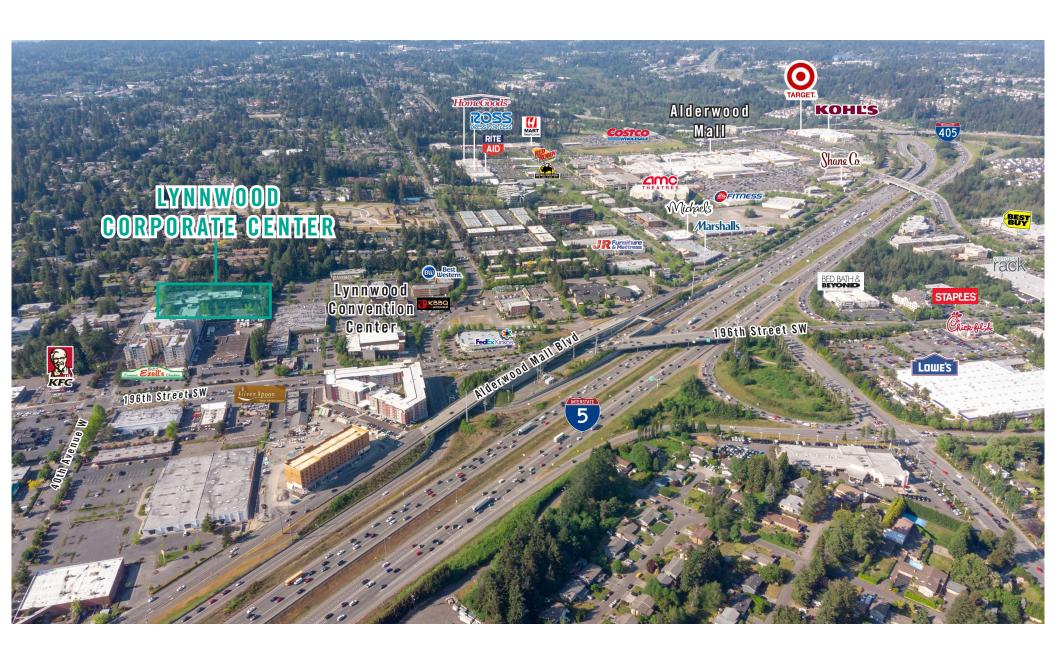

|
|-------|-------------|-----------------|--------------------------------------------------------------------------------------|
| 300   | 1,667 SF    | \$23.00/SF, NNN | Third floor office with 2 private offices, conference room, and open area. Extensive |

glass line. Available 1/1/25





# FOURTH FLOOR

| Suite | Square Feet          | Rate            | Notes                                                                                  |
|-------|----------------------|-----------------|----------------------------------------------------------------------------------------|
| 400   | ~2,500 SF - 3,964 SF | \$23.00/SF, NNN | Office space with open work area. Tenant improvements available. <b>Available now.</b> |





## **LOCATION MAP**