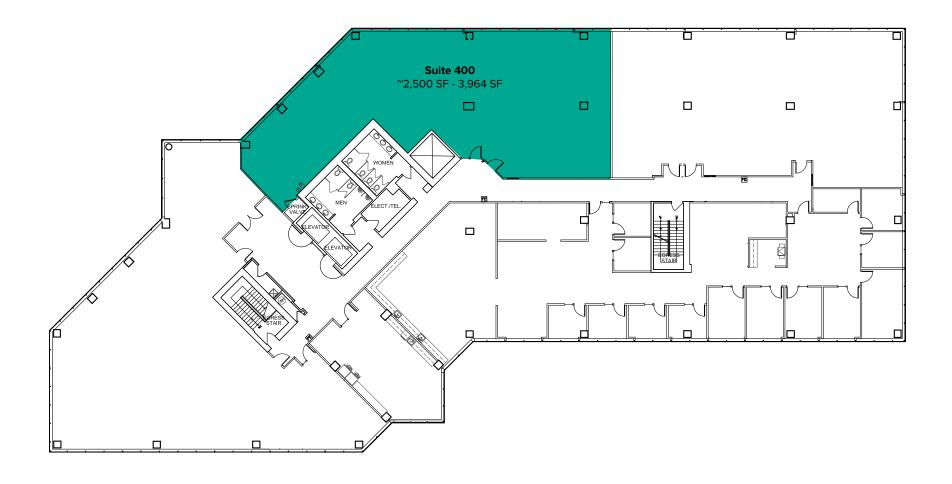

# FOURTH FLOOR

| Suite | Square Feet          | Rate            | Notes                                                                                  |
|-------|----------------------|-----------------|----------------------------------------------------------------------------------------|
| 400   | ~2,500 SF - 3,964 SF | \$23.00/SF, NNN | Office space with open work area. Tenant improvements available. <b>Available now.</b> |