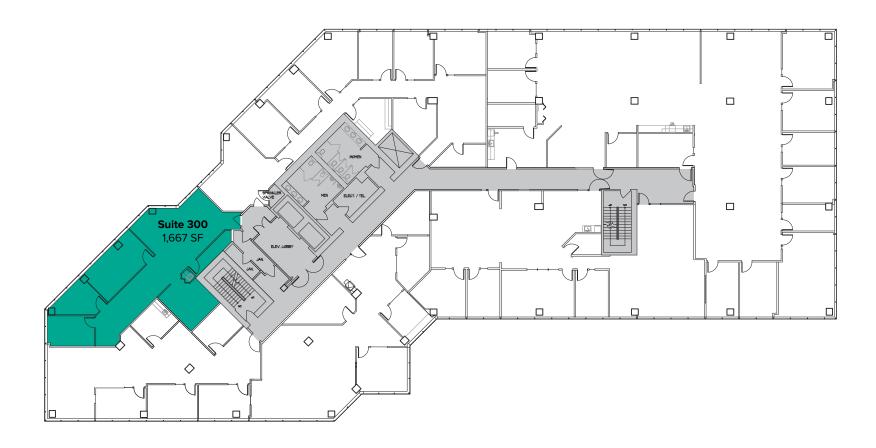

## THIRD FLOOR

| Suite | Square Feet | Rate            | Notes                                                                                |
|-------|-------------|-----------------|--------------------------------------------------------------------------------------|
| 300   | 1,667 SF    | \$23.00/SF, NNN | Third floor office with 2 private offices, conference room, and open area. Extensive |

glass line. Available 1/1/25