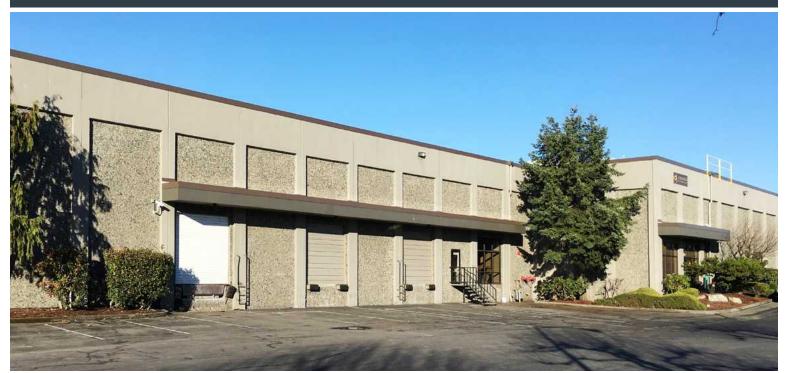

# **For Lease**

### Seattle South Business Park Building 5

18285 Andover Park W Tukwila, WA

28,800 Square Feet Available

#### **BUILDING HIGHLIGHTS**

- 28,800 SF total available
- 1,701 SF office
- 4 dock-high doors
- 1 grade-level door
- 24' clear height
- Quick and easy access to I-5, I-405 and SR 167
- 10 minutes to Sea-Tac Airport
- Only minutes to Southcenter retail
- Call for asking rates