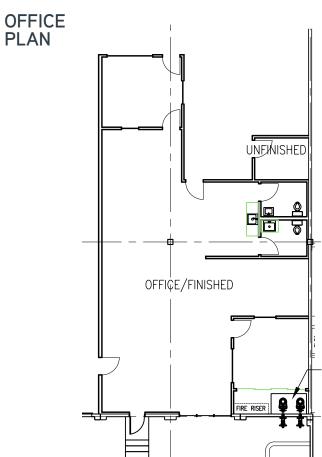

#### **BUILDING HIGHLIGHTS**

- 28,800 SF total available
- 1,701 SF office
- 4 dock-high doors
- 1 grade-level door
- 24' clear height
- Quick and easy access to I-5, I-405 and SR 167
- 10 minutes to Sea-Tac Airport
- Only minutes to Southcenter retail
- Call for asking rates

#### 1ST FLOOR PLAN

▲ Dock-high door ◆ Grade-level door