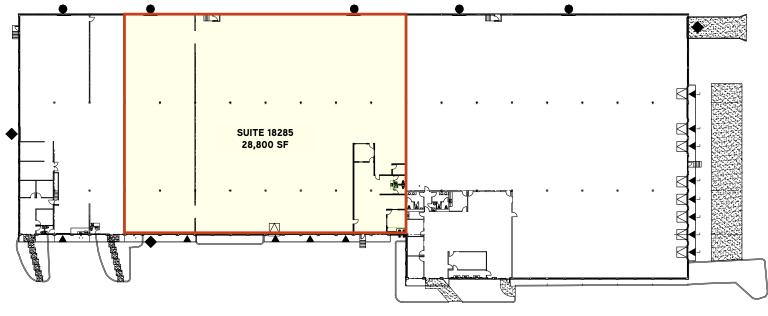

#### **BUILDING HIGHLIGHTS**

- 28,800 SF total available
- 1,701 SF office
- 4 dock-high doors
- 1 grade-level door
- 24' clear height
- Quick and easy access to I-5, I-405 and SR 167
- 10 minutes to Sea-Tac Airport
- Only minutes to Southcenter retail
- Call for asking rates

#### 1ST FLOOR PLAN

▲ Dock-high door ◆ Grade-level door